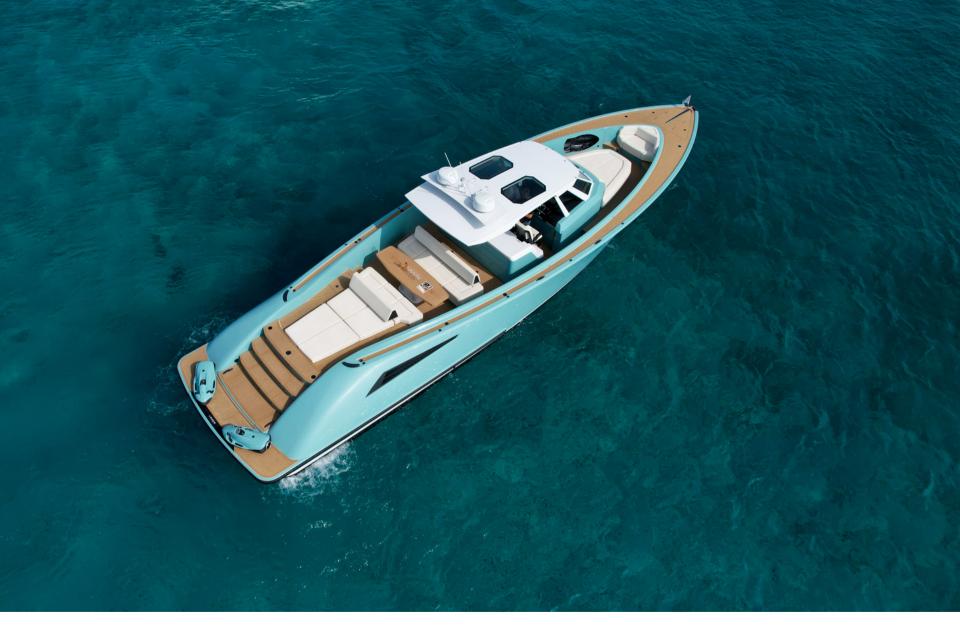

## WAJER 55 S

Lighter, faster and more versatile than its renowned 55 sibling, this powerhouse is your weapon of choice for adventurous days. Besides exceptional quality, comfort and performance, the 55 S comes with lots of space for your friends and family. Whether you like the sun or not on the French Riviera, there are plenty of sunbeds located in the aft and bow so everyone can enjoy tanning or be relaxing under the shade with a large bimini. Enjoy your cruising with the hydraulic platform for an easy access to water for a swim or to play with the watertoys on board for an excting day (2 seabobs, 2 SUP) !

## EXTERIOR DECKS

BROKERAGE - MANAGEMENT - CHARTER

Port Canto, Blvd de la Croisette, 06400, Cannes, France www.pelagiayachting.com +33 6 74 75 76 82 tom@pelagiayacthing.com +33 6 82 44 02 77