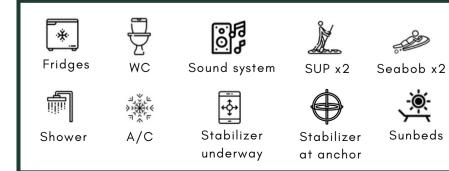

## WAJER 55 S

Lighter, faster and more versatile than its renowned 55 sibling, this powerhouse is your weapon of choice for adventurous days. Besides exceptional quality, comfort and performance, the 55 S comes with lots of space for your friends and family. Whether you like the sun or not on the French Riviera, there are plenty of sunbeds located in the aft and bow so everyone can enjoy tanning or be relaxing under the shade with a large bimini. Enjoy your cruising with the hydraulic platform for an easy access to water for a swim or to play with the watertoys on board for an excting day (2 seabobs, 2 SUP) !