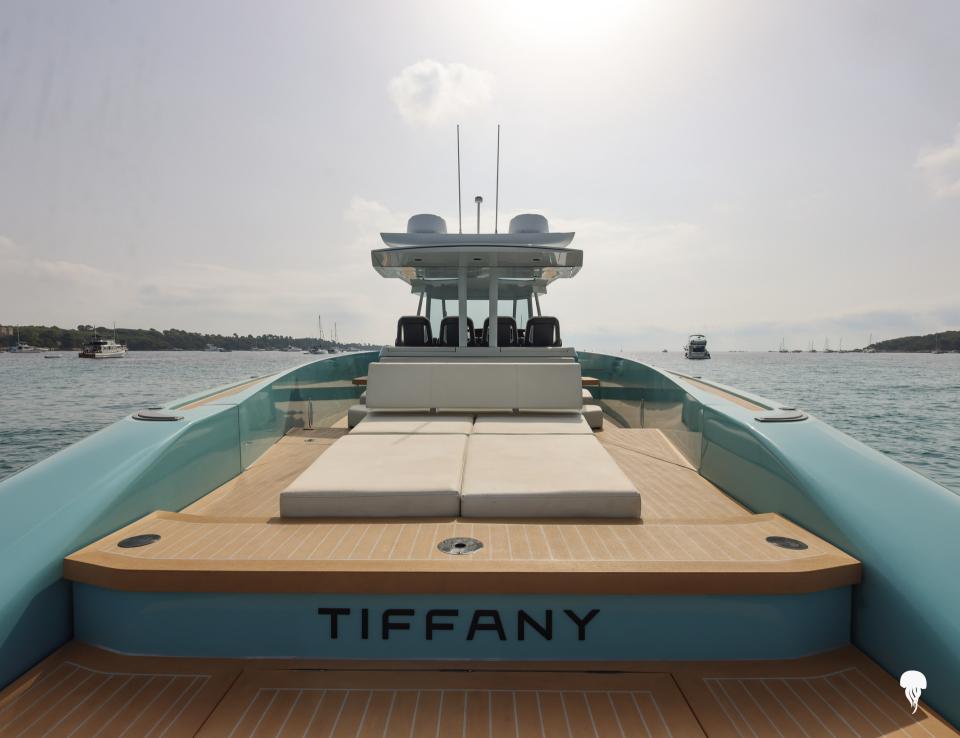

## WAJER 55 S

Lighter, faster and more versatile than its renowned 55 sibling, this powerhouse is your weapon of choice for adventurous days. Besides exceptional quality, comfort and performance, the 55 S comes with lots of space for your friends and family. Whether you like the sun or not on the French Riviera, there are plenty of sunbeds located in the aft and bow so everyone can enjoy tanning or be relaxing under the shade with a large bimini. Enjoy your cruising with the hydraulic platform for an easy access to water for a swim or to play with the watertoys on board for an excting day (2 seabobs, 2 SUP) !

## EXTERIOR DECKS

BROKERAGE - MANAGEMENT - CHARTER

Port Canto, Blvd de la Croisette, 06400, Cannes, France www.pelagiayachting.com +33 6 74 75 76 82 tom@pelagiayacthing.com +33 6 82 44 02 77