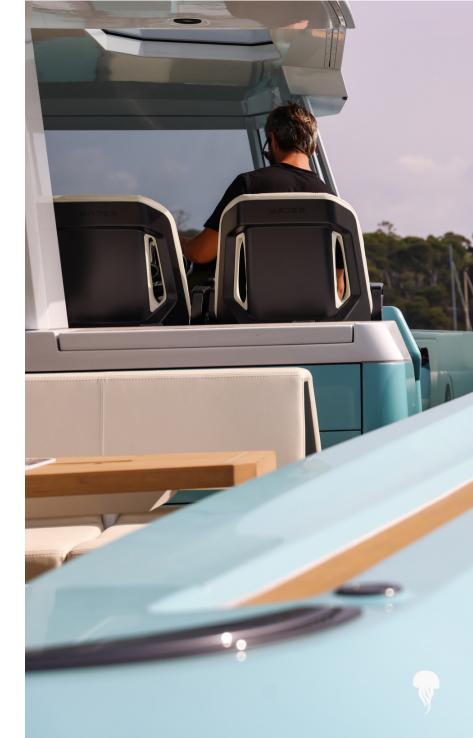

## WAJER 55 S

Lighter, faster and more versatile than its renowned 55 sibling, this powerhouse is your weapon of choice for adventurous days. Besides exceptional quality, comfort and performance, the 55 S comes with lots of space for your friends and family. Whether you like the sun or not on the French Riviera, there are plenty of sunbeds located in the aft and bow so everyone can enjoy tanning or be relaxing under the shade with a large bimini. Enjoy your cruising with the hydraulic platform for an easy access to water for a swim or to play with the watertoys on board for an excting day (2 seabobs, 2 SUP) !