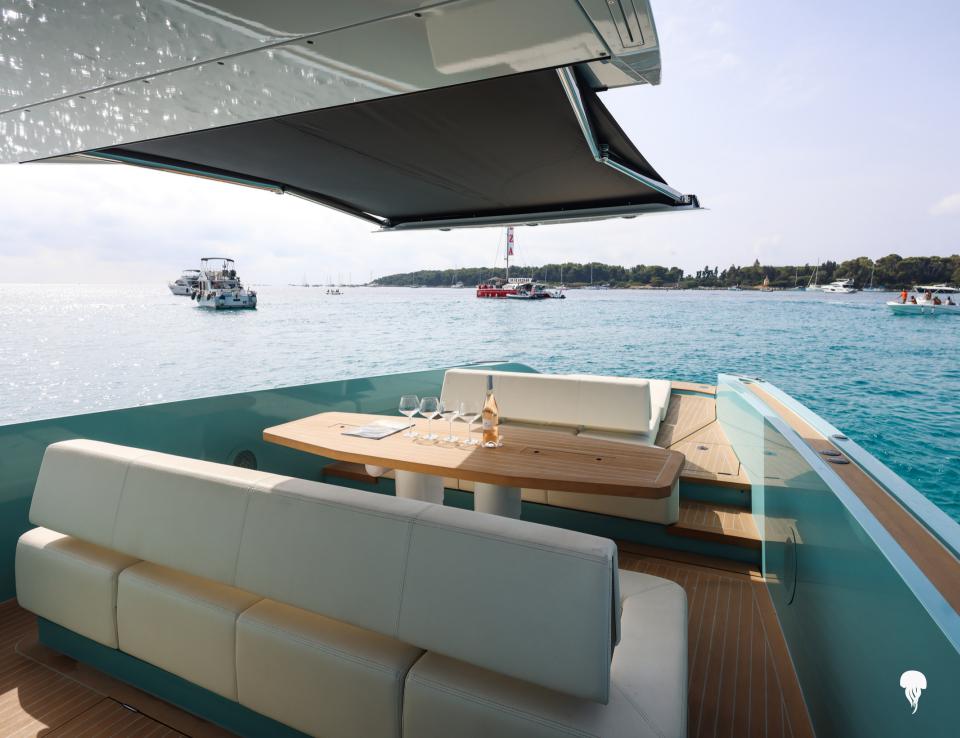

## WAJER 55 S

Lighter, faster and more versatile than its renowned 55 sibling, this powerhouse is your weapon of choice for adventurous days. Besides exceptional quality, comfort and performance, the 55 S comes with lots of space for your friends and family. Whether you like the sun or not on the French Riviera, there are plenty of sunbeds located in the aft and bow so everyone can enjoy tanning or be relaxing under the shade with a large bimini. Enjoy your cruising with the hydraulic platform for an easy access to water for a swim or to play with the watertoys on board for an excting day (2 seabobs, 2 SUP) !

## EXTERIOR DECKS

BROKERAGE - MANAGEMENT - CHARTER

Port Canto, Blvd de la Croisette, 06400, Cannes, France www.pelagiayachting.com +33 6 74 75 76 82 tom@pelagiayacthing.com +33 6 82 44 02 77