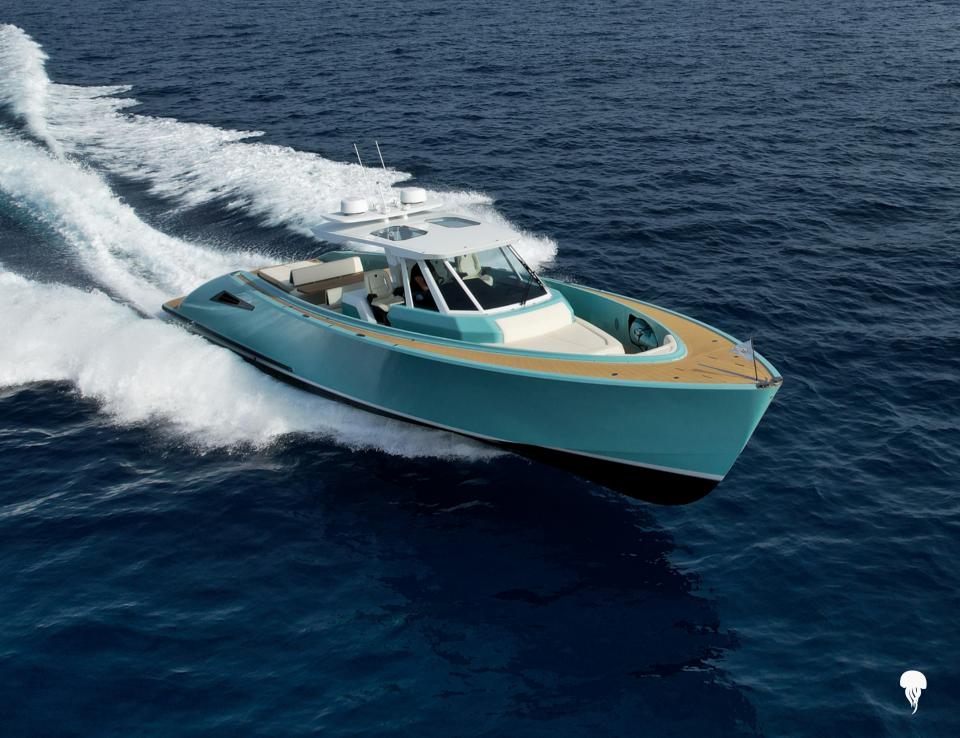

## WAJER 55 S

Lighter, faster and more versatile than its renowned 55 sibling, this powerhouse is your weapon of choice for adventurous days. Besides exceptional quality, comfort and performance, the 55 S comes with lots of space for your friends and family. Whether you like the sun or not on the French Riviera, there are plenty of sunbeds located in the aft and bow so everyone can enjoy tanning or be relaxing under the shade with a large bimini. Enjoy your cruising with the hydraulic platform for an easy access to water for a swim or to play with the watertoys on board for an excting day (2 seabobs, 2 SUP) !

## BOAT OVERVIEW

|                              | BUILDER           | WAJER              |
|------------------------------|-------------------|--------------------|
| արարարարոր                   | LENGTH            | 16.84 m l 55.25 ft |
|                              | BEAM              | 4.40 m l 14.43 ft  |
|                              | CABINS            | 1 DOUBLE           |
| [z <sup>z<sup>Z</sup>]</sup> | SLEEPING CAPACITY | 2 GUESTS           |
|                              | CRUISING CAPACITY | 12 GUESTS MAX      |
| ( ~ )                        | CRUISING SPEED    | 25 KNOTS           |
| $(\overline{\mathbb{Q}})$    | TOP SPEED         | 38 KNOTS           |
| 5                            | FUEL CONSUMPTION  | 250 L/H            |
| Ů                            | HOME PORT         | PORT CANTO         |
|                              | CREW MEMBER       | 1                  |
|                              |                   |                    |