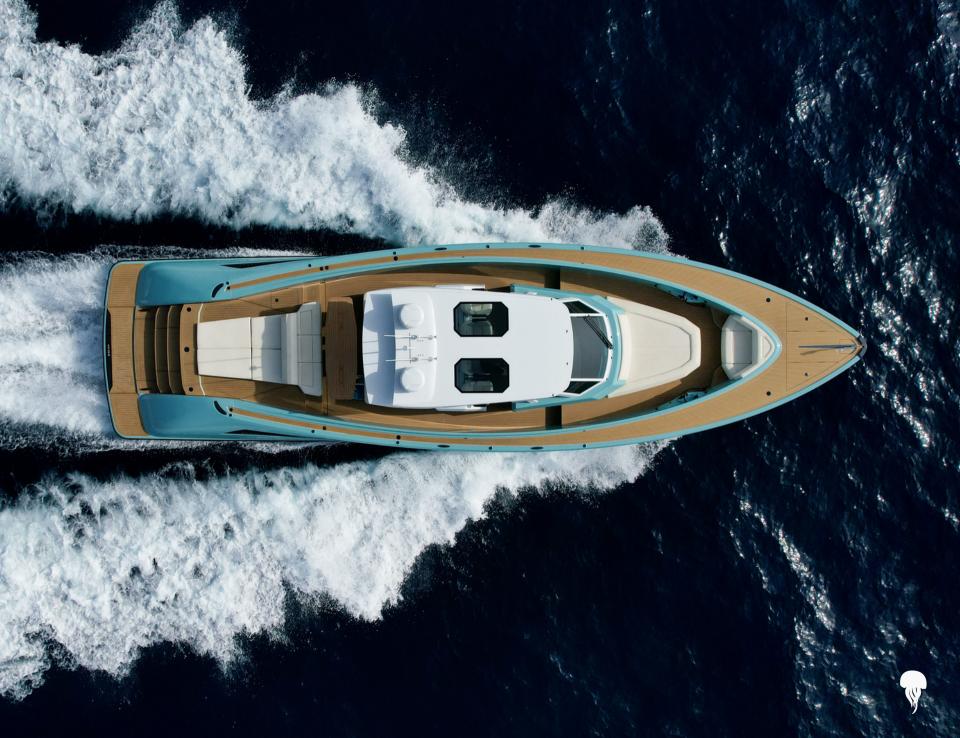

## WAJER 55 S

Lighter, faster and more versatile than its renowned 55 sibling, this powerhouse is your weapon of choice for adventurous days. Besides exceptional quality, comfort and performance, the 55 S comes with lots of space for your friends and family. Whether you like the sun or not on the French Riviera, there are plenty of sunbeds located in the aft and bow so everyone can enjoy tanning or be relaxing under the shade with a large bimini. Enjoy your cruising with the hydraulic platform for an easy access to water for a swim or to play with the watertoys on board for an excting day (2 seabobs, 2 SUP) !

## EXTERIOR DECKS

BROKERAGE - MANAGEMENT - CHARTER

Port Canto, Blvd de la Croisette, 06400, Cannes, France www.pelagiayachting.com +33 6 74 75 76 82 tom@pelagiayacthing.com +33 6 82 44 02 77