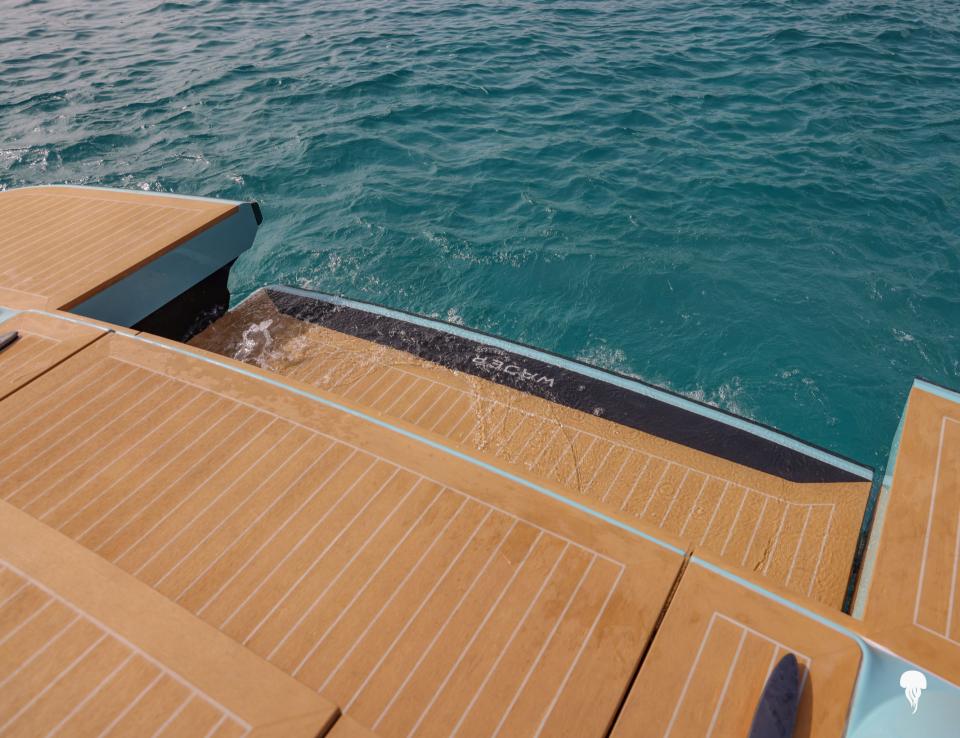

## WAJER 55 S

Lighter, faster and more versatile than its renowned 55 sibling, this powerhouse is your weapon of choice for adventurous days. Besides exceptional quality, comfort and performance, the 55 S comes with lots of space for your friends and family. Whether you like the sun or not on the French Riviera, there are plenty of sunbeds located in the aft and bow so everyone can enjoy tanning or be relaxing under the shade with a large bimini. Enjoy your cruising with the hydraulic platform for an easy access to water for a swim or to play with the watertoys on board for an excting day (2 seabobs, 2 SUP) !