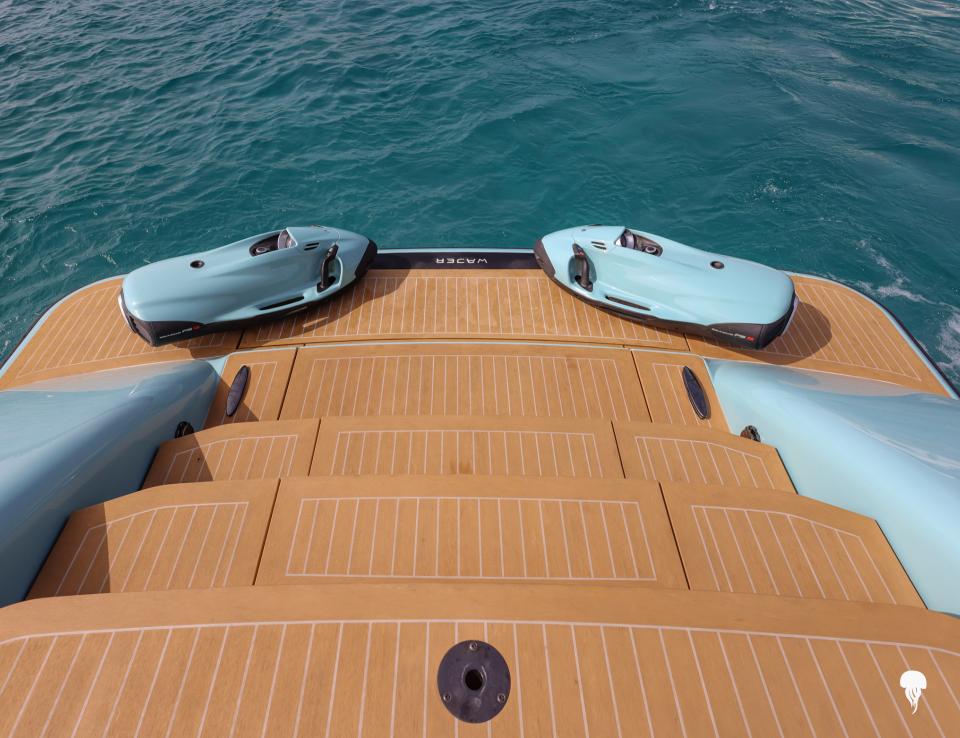

## WAJER 55 S

Lighter, faster and more versatile than its renowned 55 sibling, this powerhouse is your weapon of choice for adventurous days. Besides exceptional quality, comfort and performance, the 55 S comes with lots of space for your friends and family. Whether you like the sun or not on the French Riviera, there are plenty of sunbeds located in the aft and bow so everyone can enjoy tanning or be relaxing under the shade with a large bimini. Enjoy your cruising with the hydraulic platform for an easy access to water for a swim or to play with the watertoys on board for an excting day (2 seabobs, 2 SUP) !