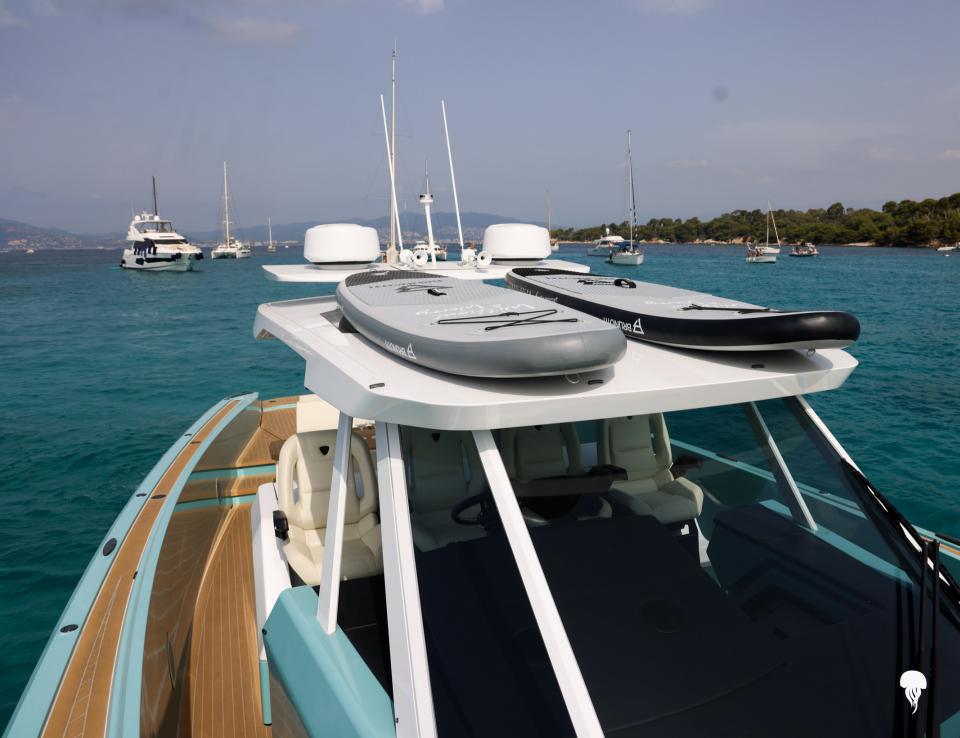

## WAJER 55 S

Lighter, faster and more versatile than its renowned 55 sibling, this powerhouse is your weapon of choice for adventurous days. Besides exceptional quality, comfort and performance, the 55 S comes with lots of space for your friends and family. Whether you like the sun or not on the French Riviera, there are plenty of sunbeds located in the aft and bow so everyone can enjoy tanning or be relaxing under the shade with a large bimini. Enjoy your cruising with the hydraulic platform for an easy access to water for a swim or to play with the watertoys on board for an excting day (2 seabobs, 2 SUP) !

## EXTERIOR DECKS

BROKERAGE - MANAGEMENT - CHARTER

Port Canto, Blvd de la Croisette, 06400, Cannes, France www.pelagiayachting.com +33 6 74 75 76 82 tom@pelagiayacthing.com +33 6 82 44 02 77