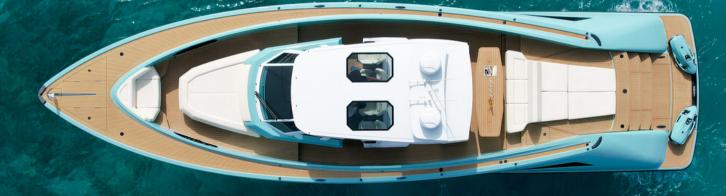

## WAJER 55 S

Lighter, faster and more versatile than its renowned 55 sibling, this powerhouse is your weapon of choice for adventurous days. Besides exceptional quality, comfort and performance, the 55 S comes with lots of space for your friends and family. Whether you like the sun or not on the French Riviera, there are plenty of sunbeds located in the aft and bow so everyone can enjoy tanning or be relaxing under the shade with a large bimini. Enjoy your cruising with the hydraulic platform for an easy access to water for a swim or to play with the watertoys on board for an excting day (2 seabobs, 2 SUP) !

## BOAT OVERVIEW

|                              | BUILDER           | WAJER              |
|------------------------------|-------------------|--------------------|
| արարարարոր                   | LENGTH            | 16.84 m l 55.25 ft |
|                              | BEAM              | 4.40 m l 14.43 ft  |
|                              | CABINS            | 1 DOUBLE           |
| [z <sup>z<sup>Z</sup>]</sup> | SLEEPING CAPACITY | 2 GUESTS           |
|                              | CRUISING CAPACITY | 12 GUESTS MAX      |
| ( ~ )                        | CRUISING SPEED    | 25 KNOTS           |
| $(\overline{\mathbb{Q}})$    | TOP SPEED         | 38 KNOTS           |
| 5                            | FUEL CONSUMPTION  | 250 L/H            |
| Ů                            | HOME PORT         | PORT CANTO         |
|                              | CREW MEMBER       | 1                  |
|                              |                   |                    |

## EXTERIOR DECKS

BROKERAGE - MANAGEMENT - CHARTER

Port Canto, Blvd de la Croisette, 06400, Cannes, France www.pelagiayachting.com +33 6 74 75 76 82 tom@pelagiayacthing.com +33 6 82 44 02 77