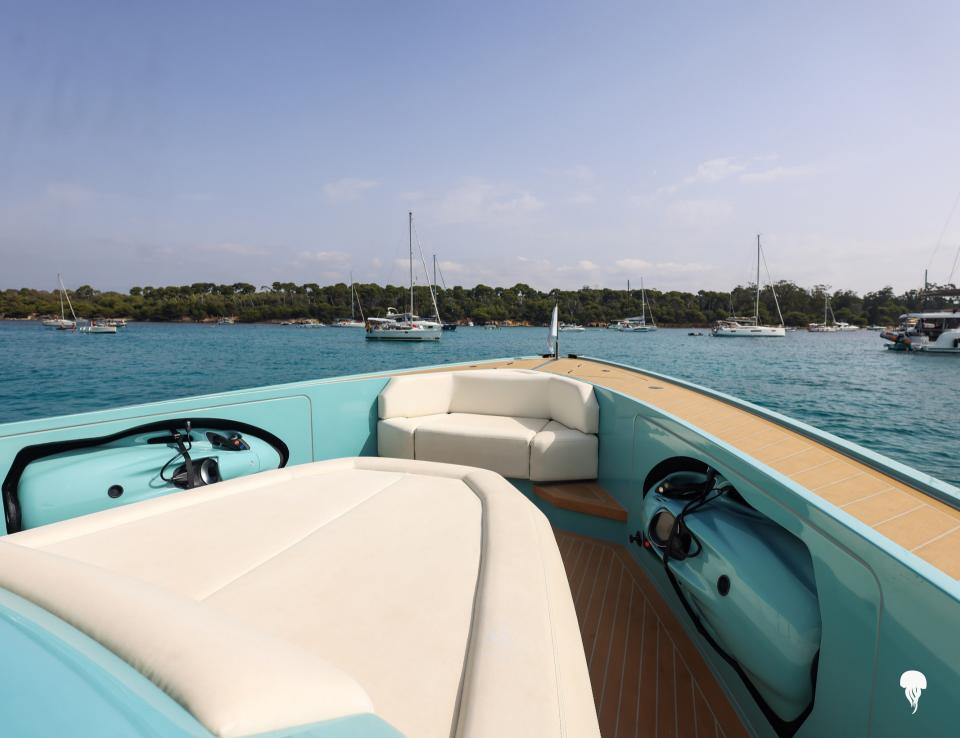

## WAJER 55 S

Lighter, faster and more versatile than its renowned 55 sibling, this powerhouse is your weapon of choice for adventurous days. Besides exceptional quality, comfort and performance, the 55 S comes with lots of space for your friends and family. Whether you like the sun or not on the French Riviera, there are plenty of sunbeds located in the aft and bow so everyone can enjoy tanning or be relaxing under the shade with a large bimini. Enjoy your cruising with the hydraulic platform for an easy access to water for a swim or to play with the watertoys on board for an excting day (2 seabobs, 2 SUP) !