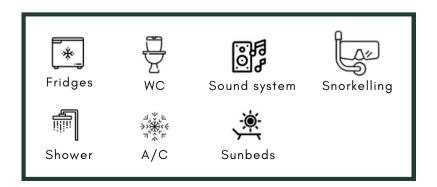

water either for a swim or playing with watertoys. Whether you like the sun or not, there are plenty of sunbeds located at the aft and bow to enjoy tanning, or be relaxing under the shade with a large bimini. This yacht will give you an incomparable luxury experience like no other – made-to-measure just for you! The TESORO 40 offers a maximum speed of 40 knots to take you wherever you wish in style and comfort, from Cannes to Monaco or St Tropez!



## BOAT OVERVIEW



BUILDER

որովակակ

LENGTH



BEAM



**CABINS** 



SLEEPING CAPACITY



CRUISING CAPACITY



CRUISING SPEED



TOP SPEED



FUEL CONSUMPTION



HOME PORT



CREW MEMBER

**TESORO** 

12.36 m I 40.55 ft

3.60 m l 11.81 ft

1 DOUBLE / 1 TWIN

4 GUESTS

11 GUESTS MAX

**29 KNOTS** 

**40 KNOTS** 

150 L/H

**PORT CANTO** 

1











EXTERIOR DECKS















INTERIOR AREAS











## PELAGIA

YACHIING

BROKERAGE - MANAGEMENT - CHARTER

Port Canto, Blvd de la Croisette, 06400, Cannes, France www.pelagiayachting.com +33 6 74 75 76 82 tom@pelagiayacthing.com +33 6 82 44 02 77