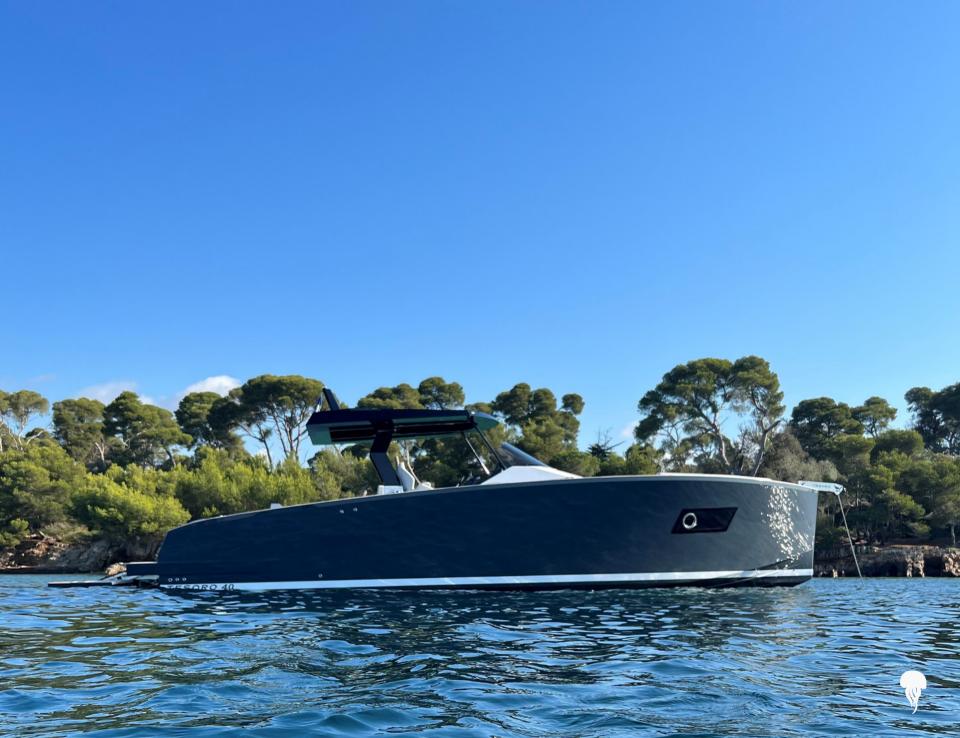

## TESORO 40

Forget all worries about enjoying the sea fully; this boat is equipped with an hydraulic platform for an easy access to the water either for a swim or playing with watertoys. Whether you like the sun or not, there are plenty of sunbeds located at the aft and bow to enjoy tanning, or be relaxing under the shade with a large bimini. This yacht will give you an incomparable luxury experience like no other – made-to-measure just for you! The TESORO 40 offers a maximum speed of 40 knots to take you wherever you wish in style and comfort, from Cannes to Monaco or St Tropez!