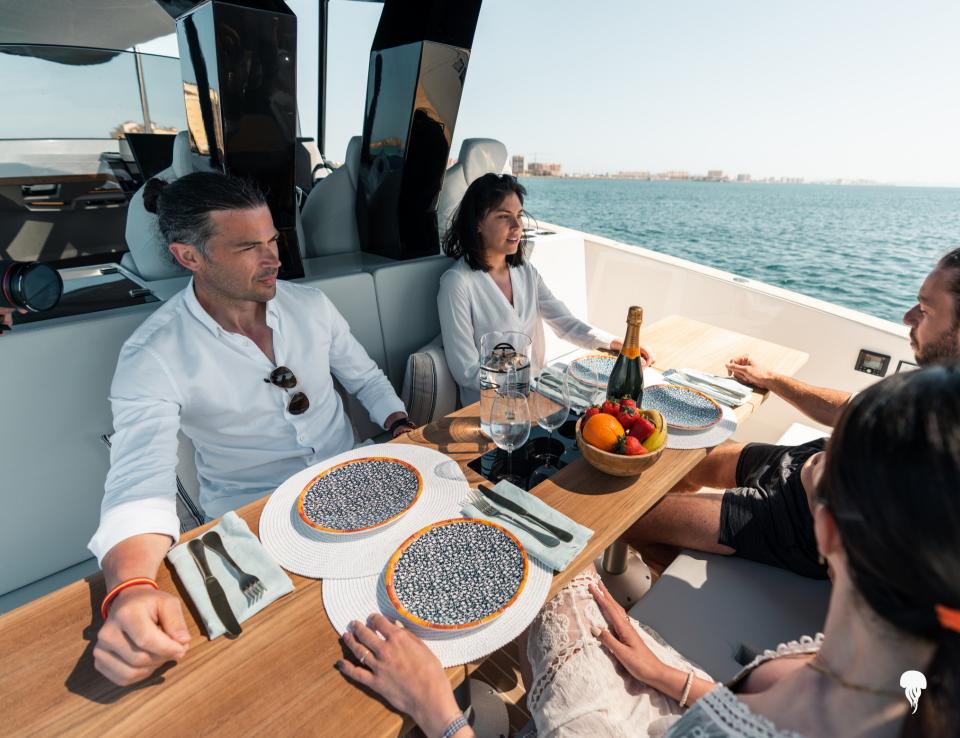

laying with watertoys. Whether you like the sun or not, there are plenty of sunbeds located at the aft and bow to enjoy tanning, or be relaxing under the shade with a large bimini. This yacht will give you an incomparable luxury experience like no other – made-to-measure just for you! The TESORO 40 offers a maximum speed of 40 knots to take you wherever you wish in style and comfort, from Cannes to Monaco or St Tropez!



## BOAT OVERVIEW



BUILDER

որովակակ

LENGTH



BEAM



**CABINS** 



SLEEPING CAPACITY



CRUISING CAPACITY



CRUISING SPEED



TOP SPEED



FUEL CONSUMPTION



HOME PORT



CREW MEMBER

**TESORO** 

12.36 m I 40.55 ft

3.60 m l 11.81 ft

1 DOUBLE / 1 TWIN

4 GUESTS

11 GUESTS MAX

**29 KNOTS** 

**40 KNOTS** 

150 L/H

**PORT CANTO** 

1











EXTERIOR DECKS















INTERIOR AREAS











## PELAGIA

YACHIING

BROKERAGE - MANAGEMENT - CHARTER

Port Canto, Blvd de la Croisette, 06400, Cannes, France www.pelagiayachting.com +33 6 74 75 76 82 tom@pelagiayacthing.com +33 6 82 44 02 77