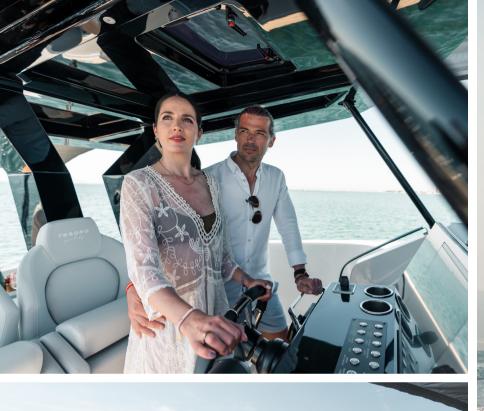

## TESORO 40

Forget all worries about enjoying the sea fully; this boat is equipped with an hydraulic platform for an easy access to the water either for a swim or playing with watertoys. Whether you like the sun or not, there are plenty of sunbeds located at the aft and bow to enjoy tanning, or be relaxing under the shade with a large bimini. This yacht will give you an incomparable luxury experience like no other – made-to-measure just for you! The TESORO 40 offers a maximum speed of 40 knots to take you wherever you wish in style and comfort, from Cannes to Monaco or St Tropez!