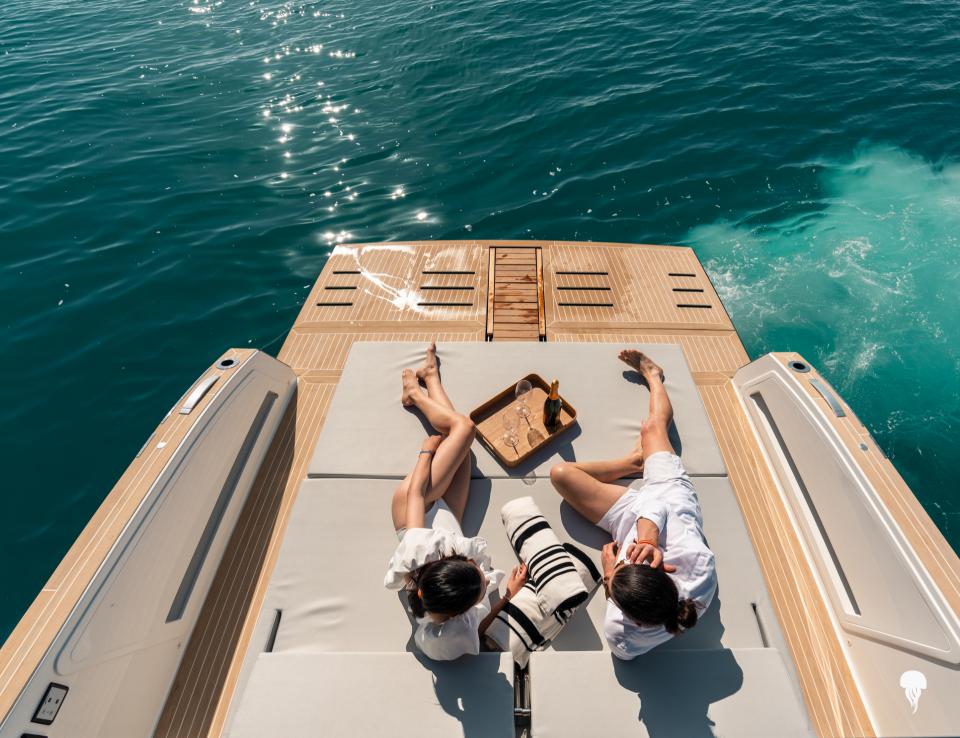

## TESORO 40

Forget all worries about enjoying the sea fully; this boat is equipped with an hydraulic platform for an easy access to the water either for a swim or playing with watertoys. Whether you like the sun or not, there are plenty of sunbeds located at the aft and bow to enjoy tanning, or be relaxing under the shade with a large bimini. This yacht will give you an incomparable luxury experience like no other – made-to-measure just for you! The TESORO 40 offers a maximum speed of 40 knots to take you wherever you wish in style and comfort, from Cannes to Monaco or St Tropez!

EXTERIOR DECKS

INTERIOR AREAS