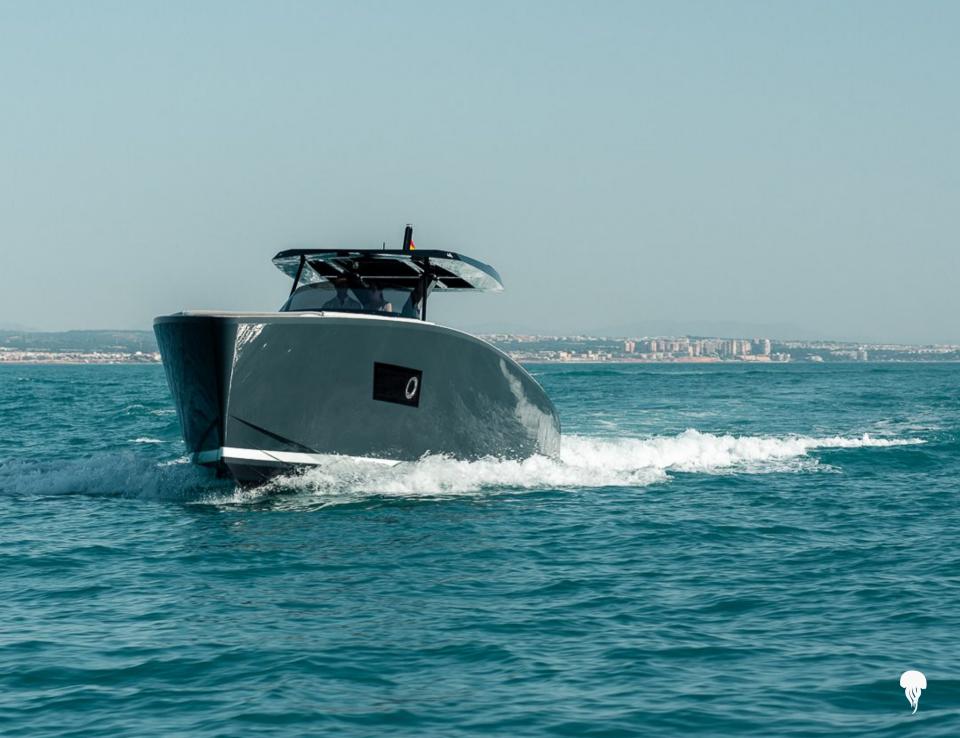

## TESORO 40

Forget all worries about enjoying the sea fully; this boat is equipped with an hydraulic platform for an easy access to the water either for a swim or playing with watertoys. Whether you like the sun or not, there are plenty of sunbeds located at the aft and bow to enjoy tanning, or be relaxing under the shade with a large bimini. This yacht will give you an incomparable luxury experience like no other – made-to-measure just for you! The TESORO 40 offers a maximum speed of 40 knots to take you wherever you wish in style and comfort, from Cannes to Monaco or St Tropez!