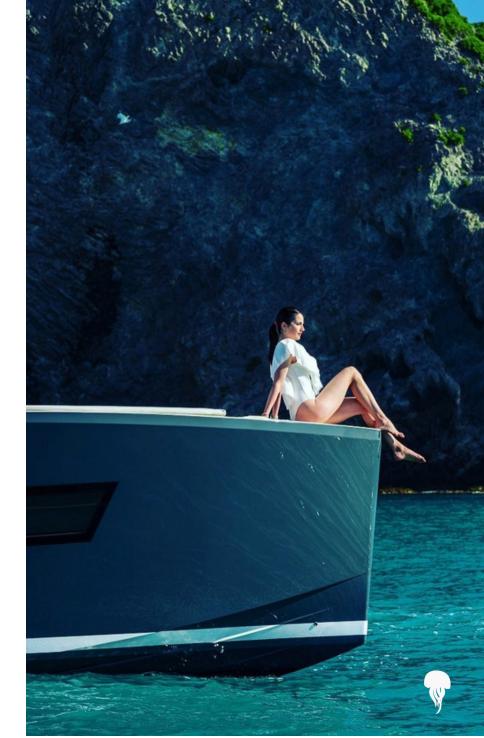

## TESORO 40

Forget all worries about enjoying the sea fully; this boat is equipped with an hydraulic platform for an easy access to the water either for a swim or playing with watertoys. Whether you like the sun or not, there are plenty of sunbeds located at the aft and bow to enjoy tanning, or be relaxing under the shade with a large bimini. This yacht will give you an incomparable luxury experience like no other – made-to-measure just for you! The TESORO 40 offers a maximum speed of 40 knots to take you wherever you wish in style and comfort, from Cannes to Monaco or St Tropez!