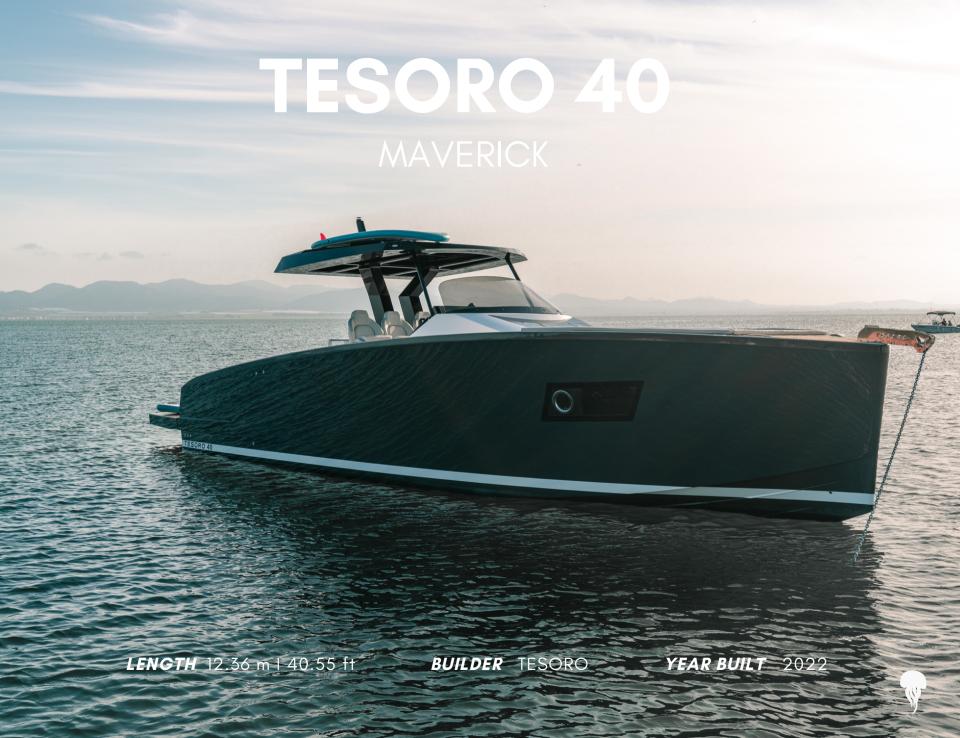

## TESORO 40

Forget all worries about enjoying the sea fully; this boat is equipped with an hydraulic platform for an easy access to the water either for a swim or playing with watertoys. Whether you like the sun or not, there are plenty of sunbeds located at the aft and bow to enjoy tanning, or be relaxing under the shade with a large bimini. This yacht will give you an incomparable luxury experience like no other – made-to-measure just for you! The TESORO 40 offers a maximum speed of 40 knots to take you wherever you wish in style and comfort, from Cannes to Monaco or St Tropez!

CRUISING SPEED

TOP SPEED

FUEL CONSUMPTION

HOME PORT

CREW MEMBER

**TESORO** 

12.36 m I 40.55 ft

3.60 m l 11.81 ft