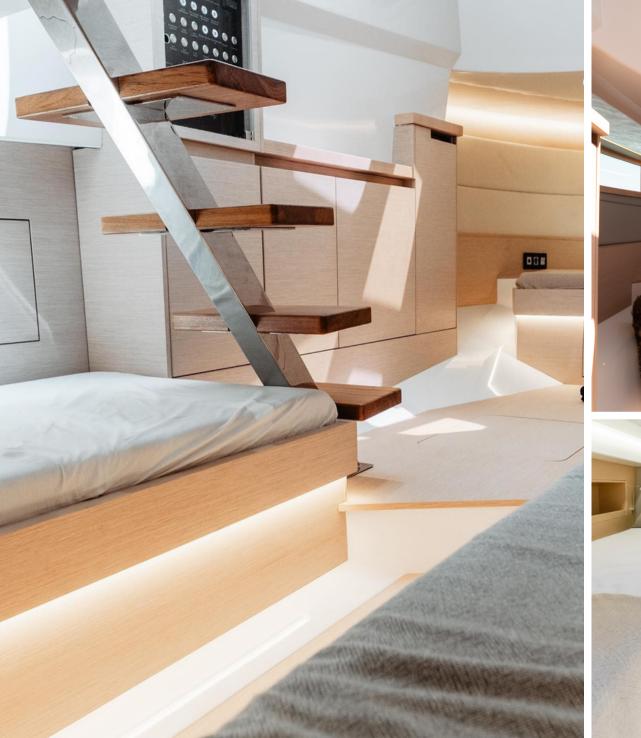

you like the sun or not, there are plenty of sunbeds located at the aft and bow to enjoy tanning, or be relaxing under the shade with a large bimini. This yacht will give you an incomparable luxury experience like no other – made-to-measure just for you! The TESORO 40 offers a maximum speed of 40 knots to take you wherever you wish in style and comfort, from Cannes to Monaco or St Tropez!



## BOAT OVERVIEW



BUILDER

որովակակ

LENGTH



BEAM



**CABINS** 



SLEEPING CAPACITY



CRUISING CAPACITY



CRUISING SPEED



TOP SPEED



FUEL CONSUMPTION



HOME PORT



CREW MEMBER

**TESORO** 

12.36 m I 40.55 ft

3.60 m l 11.81 ft

1 DOUBLE / 1 TWIN

4 GUESTS

11 GUESTS MAX

**29 KNOTS** 

**40 KNOTS** 

150 L/H

**PORT CANTO** 

1











EXTERIOR DECKS















INTERIOR AREAS











## PELAGIA

YACHIING

BROKERAGE - MANAGEMENT - CHARTER

Port Canto, Blvd de la Croisette, 06400, Cannes, France www.pelagiayachting.com +33 6 74 75 76 82 tom@pelagiayacthing.com +33 6 82 44 02 77