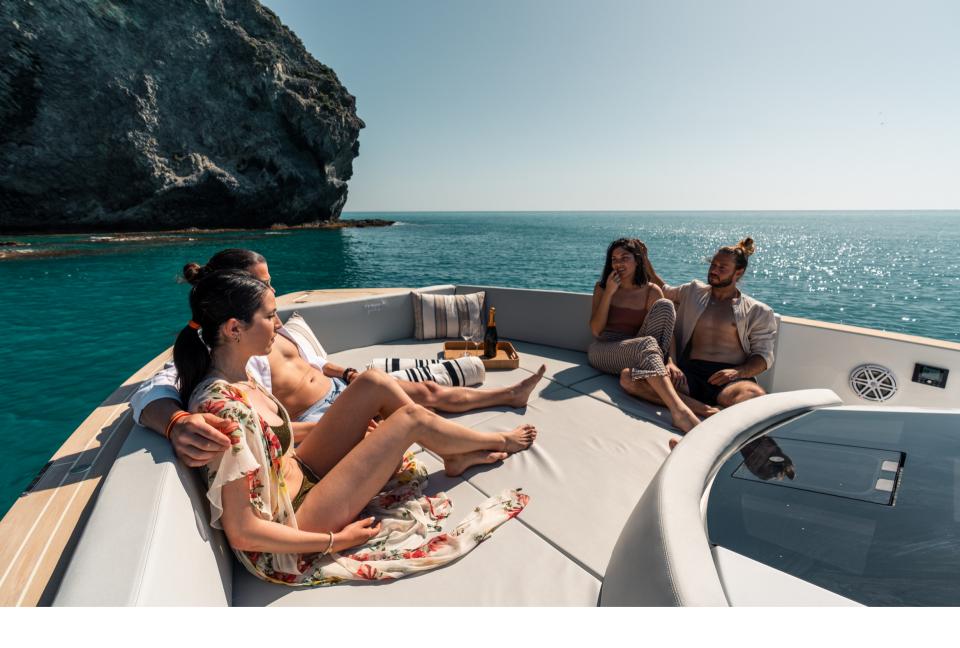

## TESORO 40

Forget all worries about enjoying the sea fully; this boat is equipped with an hydraulic platform for an easy access to the water either for a swim or playing with watertoys. Whether you like the sun or not, there are plenty of sunbeds located at the aft and bow to enjoy tanning, or be relaxing under the shade with a large bimini. This yacht will give you an incomparable luxury experience like no other – made-to-measure just for you! The TESORO 40 offers a maximum speed of 40 knots to take you wherever you wish in style and comfort, from Cannes to Monaco or St Tropez!

EXTERIOR DECKS

INTERIOR AREAS