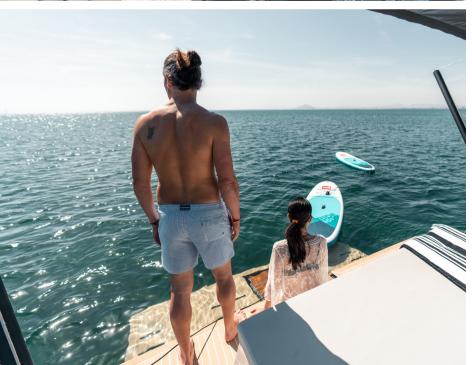

## TESORO 40

Forget all worries about enjoying the sea fully; this boat is equipped with an hydraulic platform for an easy access to the water either for a swim or playing with watertoys. Whether you like the sun or not, there are plenty of sunbeds located at the aft and bow to enjoy tanning, or be relaxing under the shade with a large bimini. This yacht will give you an incomparable luxury experience like no other – made-to-measure just for you! The TESORO 40 offers a maximum speed of 40 knots to take you wherever you wish in style and comfort, from Cannes to Monaco or St Tropez!