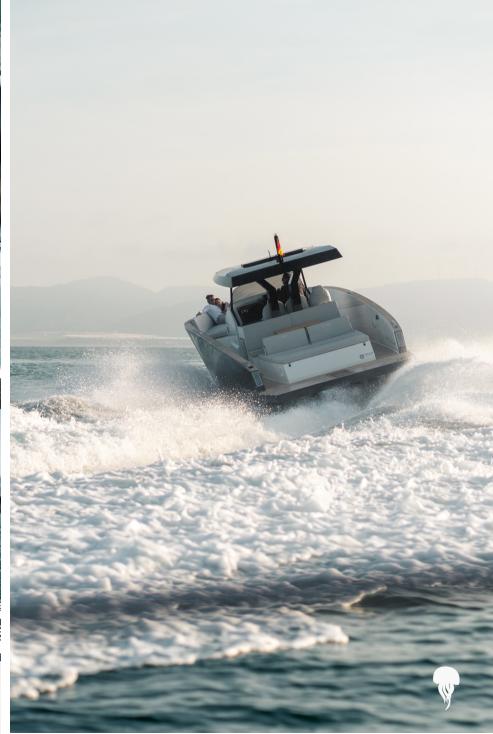

## TESORO 40

Forget all worries about enjoying the sea fully; this boat is equipped with an hydraulic platform for an easy access to the water either for a swim or playing with watertoys. Whether you like the sun or not, there are plenty of sunbeds located at the aft and bow to enjoy tanning, or be relaxing under the shade with a large bimini. This yacht will give you an incomparable luxury experience like no other – made-to-measure just for you! The TESORO 40 offers a maximum speed of 40 knots to take you wherever you wish in style and comfort, from Cannes to Monaco or St Tropez!