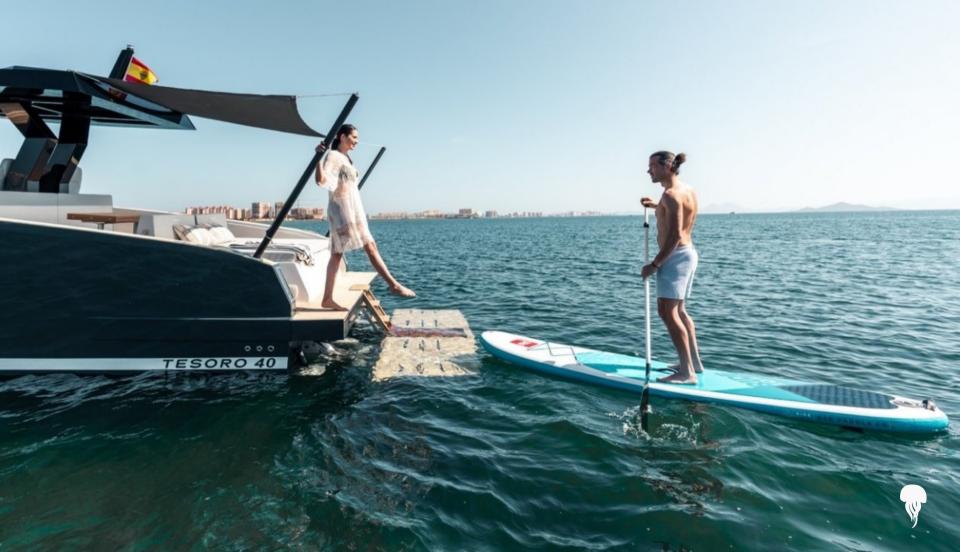

## TESORO 40

Forget all worries about enjoying the sea fully; this boat is equipped with an hydraulic platform for an easy access to the water either for a swim or playing with watertoys. Whether you like the sun or not, there are plenty of sunbeds located at the aft and bow to enjoy tanning, or be relaxing under the shade with a large bimini. This yacht will give you an incomparable luxury experience like no other – made-to-measure just for you! The TESORO 40 offers a maximum speed of 40 knots to take you wherever you wish in style and comfort, from Cannes to Monaco or St Tropez!