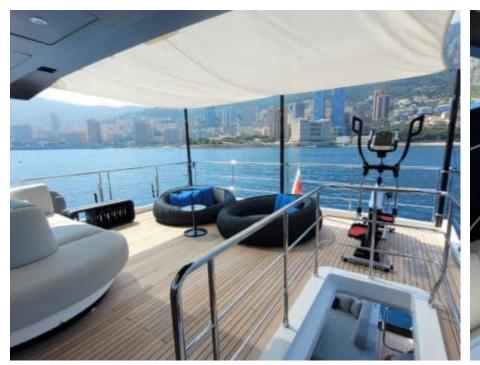

### Description

Embark on a unique yachting experience with the luxurious Motor Yacht – Flybridge, M/Y CHILLIN. Crafted by Azimut and flying the flag of Malta, this exquisite vessel is truly a masterpiece on the water. With its sleek design and top-of-the-line features, M/Y CHILLIN offers an unparalleled level of comfort and sophistication for those seeking the ultimate in luxury.

Featuring 5 cabins that can accommodate up to 10 guests, each cabin is meticulously designed to provide a lavish retreat at sea. From the spacious sunbeds to the state-of-the-art sound system, every detail on board has been carefully considered to ensure an unforgettable journey. With x2 MAN 1,900HP engines propelling you at speeds of up to 28 knots, M/Y CHILLIN promises an exhilarating ride through the open waters.