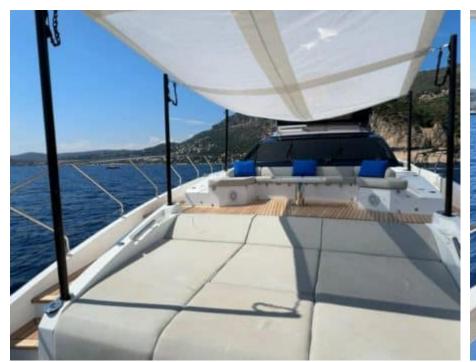

Featuring 5 cabins that can accommodate up to 10 guests, each cabin is meticulously designed to provide a lavish retreat at sea. From the spacious sunbeds to the state-of-the-art sound system, every detail on board has been carefully considered to ensure an unforgettable journey. With x2 MAN 1,900HP engines propelling you at speeds of up to 28 knots, M/Y CHILLIN promises an exhilarating ride through the open waters.