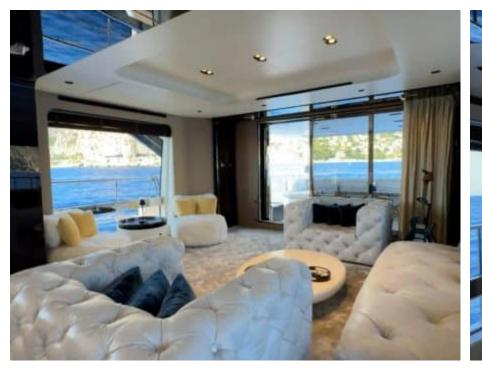

## INTERIOR DESIGN

### Description

Embark on a unique yachting experience with the luxurious Motor Yacht – Flybridge, M/Y CHILLIN. Crafted by Azimut and flying the flag of Malta, this exquisite vessel is truly a masterpiece on the water. With its sleek design and top-of-the-line features, M/Y CHILLIN offers an unparalleled level of comfort and sophistication for those seeking the ultimate in luxury.