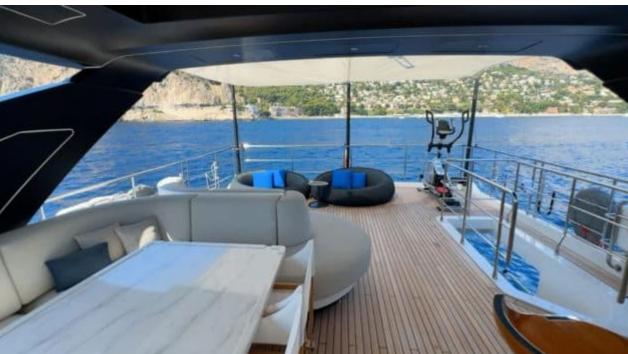

### Description

Embark on a unique yachting experience with the luxurious Motor Yacht – Flybridge, M/Y CHILLIN. Crafted by Azimut and flying the flag of Malta, this exquisite vessel is truly a masterpiece on the water. With its sleek design and top-of-the-line features, M/Y CHILLIN offers an unparalleled level of comfort and sophistication for those seeking the ultimate in luxury.

Featuring 5 cabins that can accommodate up to 10 guests, each cabin is meticulously designed to provide a lavish retreat at sea. From the spacious sunbeds to the state-of-the-art sound system, every detail on board has been carefully considered to ensure an unforgettable journey. With x2 MAN 1,900HP engines propelling you at speeds of up to 28 knots, M/Y CHILLIN promises an exhilarating ride through the open waters.