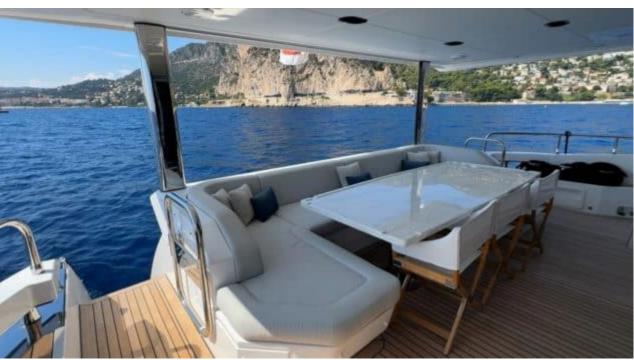

Featuring 5 cabins that can accommodate up to 10 guests, each cabin is meticulously designed to provide a lavish retreat at sea. From the spacious sunbeds to the state-of-the-art sound system, every detail on board has been carefully considered to ensure an unforgettable journey. With x2 MAN 1,900HP engines propelling you at speeds of up to 28 knots, M/Y CHILLIN promises an exhilarating ride through the open waters.