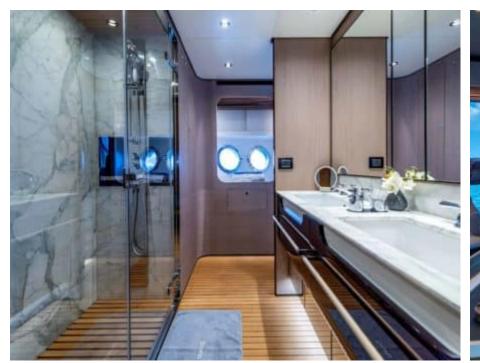

## M/Y CHILLIN







platform





Sound System

Sunbeds





















underway



Wifi



Gym Kit







# **EXTERIOR DESIGN**





Features

Description



















Description



## INTERIOR DESIGN

































### Description





Embark on a unique yachting experience with the luxurious Motor Yacht – Flybridge, M/Y CHILLIN. Crafted by Azimut and flying the flag of Malta, this exquisite vessel is truly a masterpiece on the water. With its sleek design and top-of-the-line features, M/Y CHILLIN offers an unparalleled level of comfort and sophistication for those seeking the ultimate in luxury.

Featuring 5 cabins that can accommodate up to 10 guests, each cabin is meticulously designed to provide a lavish retreat at sea. From the spacious sunbeds to the state-of-the-art sound system, every detail on board has been carefully considered to ensure an unforgettable journey. With x2 MAN 1,900HP engines propelling you at speeds of up to 28 knots, M/Y CHILLIN promises an exhilarating ride through