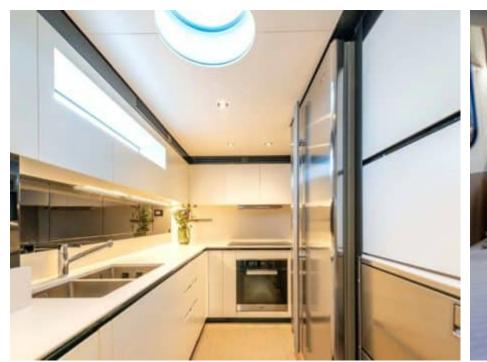

## INTERIOR DESIGN

Featuring 5 cabins that can accommodate up to 10 guests, each cabin is meticulously designed to provide a lavish retreat at sea. From the spacious sunbeds to the state-of-the-art sound system, every detail on board has been carefully considered to ensure an unforgettable journey. With x2 MAN 1,900HP engines propelling you at speeds of up to 28 knots, M/Y CHILLIN promises an exhilarating ride through the open waters.