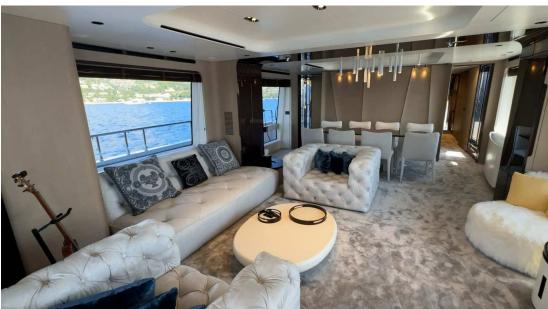

## M/Y CHILLIN







platform





Sound System

Sunbeds





















underway



Wifi



Gym Kit







# **EXTERIOR DESIGN**





Features

Description



















Description



## INTERIOR DESIGN

































### Description





Embark on a unique yachting experience with the luxurious Motor Yacht – Flybridge, M/Y CHILLIN. Crafted by Azimut and flying the flag of Malta, this exquisite vessel is truly a masterpiece on the water. With its sleek design and top-of-the-line features, M/Y CHILLIN offers an unparalleled level of comfort and sophistication for those seeking the ultimate in luxury.

Featuring 5 cabins that can accommodate up to 10 guests, each cabin is meticulously designed to provide a lavish retreat at sea. From the spacious sunbeds to the state-of-the-art sound system, every detail on board has been carefully considered to ensure an unforgettable journey. With x2 MAN 1,900HP engines propelling you at speeds of up to 28 knots, M/Y CHILLIN promises an exhilarating ride through the open waters.

Pelagia