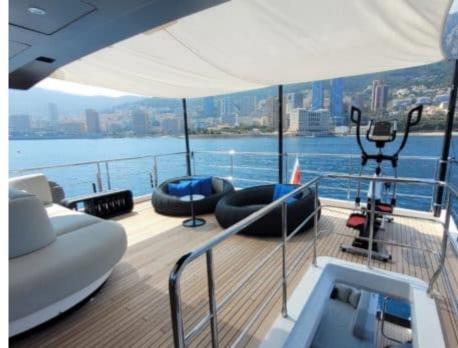

Featuring 5 cabins that can accommodate up to 10 guests, each cabin is meticulously designed to provide a lavish retreat at sea. From the spacious sunbeds to the state-of-the-art sound system, every detail on board has been carefully considered to ensure an unforgettable journey. With x2 MAN 1,900HP engines propelling you at speeds of up to 28 knots, M/Y CHILLIN promises an exhilarating ride through the open waters.