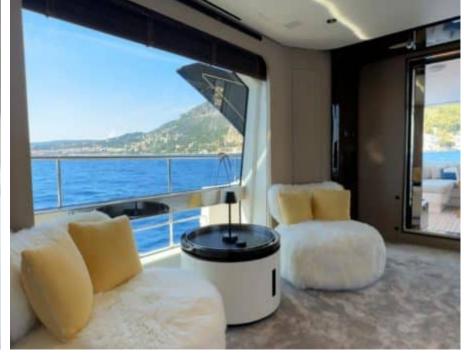

## INTERIOR DESIGN

Featuring 5 cabins that can accommodate up to 10 guests, each cabin is meticulously designed to provide a lavish retreat at sea. From the spacious sunbeds to the state-of-the-art sound system, every detail on board has been carefully considered to ensure an unforgettable journey. With x2 MAN 1,900HP engines propelling you at speeds of up to 28 knots, M/Y CHILLIN promises an exhilarating ride through the open waters.