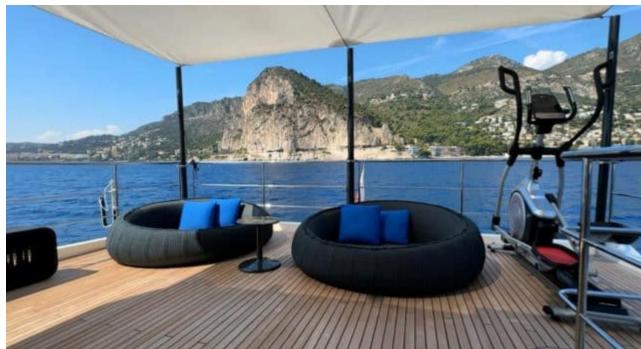

### Description

Embark on a unique yachting experience with the luxurious Motor Yacht – Flybridge, M/Y CHILLIN. Crafted by Azimut and flying the flag of Malta, this exquisite vessel is truly a masterpiece on the water. With its sleek design and top-of-the-line features, M/Y CHILLIN offers an unparalleled level of comfort and sophistication for those seeking the ultimate in luxury.

Featuring 5 cabins that can accommodate up to 10 guests, each cabin is meticulously designed to provide a lavish retreat at sea. From the spacious sunbeds to the state-of-the-art sound system, every detail on board has been carefully considered to ensure an unforgettable journey. With x2 MAN 1,900HP engines propelling you at speeds of up to 28 knots, M/Y CHILLIN promises an exhilarating ride through the open waters.