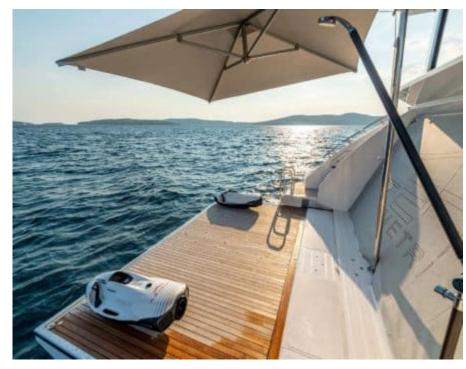

Featuring 5 cabins that can accommodate up to 10 guests, each cabin is meticulously designed to provide a lavish retreat at sea. From the spacious sunbeds to the state-of-the-art sound system, every detail on board has been carefully considered to ensure an unforgettable journey. With x2 MAN 1,900HP engines propelling you at speeds of up to 28 knots, M/Y CHILLIN promises an exhilarating ride through the open waters.