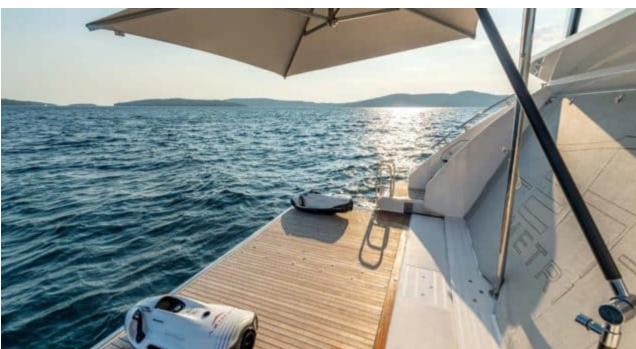

Featuring 5 cabins that can accommodate up to 10 guests, each cabin is meticulously designed to provide a lavish retreat at sea. From the spacious sunbeds to the state-of-the-art sound system, every detail on board has been carefully considered to ensure an unforgettable journey. With x2 MAN 1,900HP engines propelling you at speeds of up to 28 knots, M/Y CHILLIN promises an exhilarating ride through the open waters.