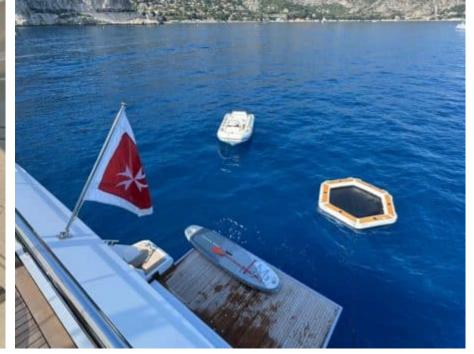

# **EXTERIOR DESIGN**

Features

Description

Description

### Description

Embark on a unique yachting experience with the luxurious Motor Yacht – Flybridge, M/Y CHILLIN. Crafted by Azimut and flying the flag of Malta, this exquisite vessel is truly a masterpiece on the water. With its sleek design and top-of-the-line features, M/Y CHILLIN offers an unparalleled level of comfort and sophistication for those seeking the ultimate in luxury.

Featuring 5 cabins that can accommodate up to 10 guests, each cabin is meticulously designed to provide a lavish retreat at sea. From the spacious sunbeds to the state-of-the-art sound system, every detail on board has been carefully considered to ensure an unforgettable journey. With x2 MAN 1,900HP engines propelling you at speeds of up to 28 knots, M/Y CHILLIN promises an exhilarating ride through the open waters.