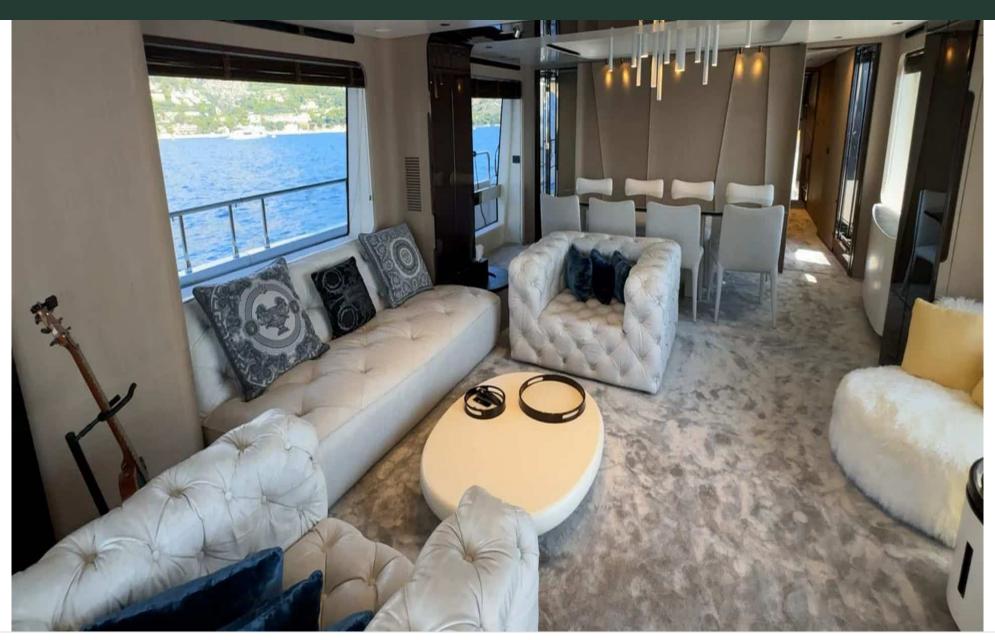

## INTERIOR DESIGN

### Description

Embark on a unique yachting experience with the luxurious Motor Yacht – Flybridge, M/Y CHILLIN. Crafted by Azimut and flying the flag of Malta, this exquisite vessel is truly a masterpiece on the water. With its sleek design and top-of-the-line features, M/Y CHILLIN offers an unparalleled level of comfort and sophistication for those seeking the ultimate in luxury.