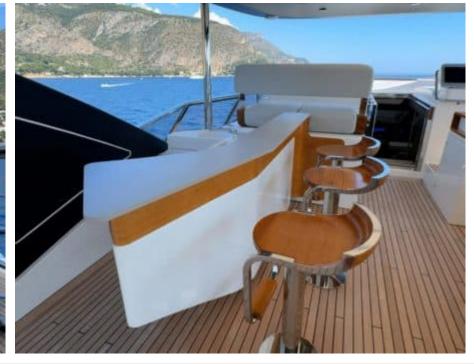

Featuring 5 cabins that can accommodate up to 10 guests, each cabin is meticulously designed to provide a lavish retreat at sea. From the spacious sunbeds to the state-of-the-art sound system, every detail on board has been carefully considered to ensure an unforgettable journey. With x2 MAN 1,900HP engines propelling you at speeds of up to 28 knots, M/Y CHILLIN promises an exhilarating ride through the open waters.