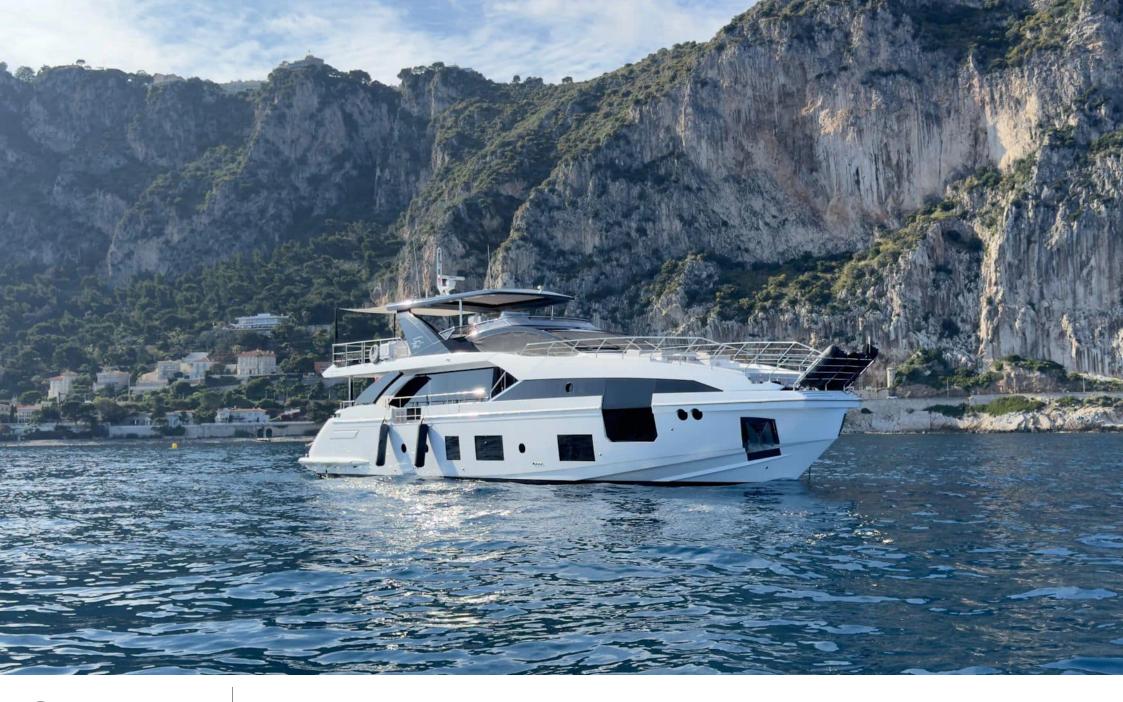

### Description

Embark on a unique yachting experience with the luxurious Motor Yacht – Flybridge, M/Y CHILLIN. Crafted by Azimut and flying the flag of Malta, this exquisite vessel is truly a masterpiece on the water. With its sleek design and top-of-the-line features, M/Y CHILLIN offers an unparalleled level of comfort and sophistication for those seeking the ultimate in luxury.

Featuring 5 cabins that can accommodate up to 10 guests, each cabin is meticulously designed to provide a lavish retreat at sea. From the spacious sunbeds to the state-of-the-art sound system, every detail on board has been carefully considered to ensure an unforgettable journey. With x2 MAN 1,900HP engines propelling you at speeds of up to 28 knots, M/Y CHILLIN promises an exhilarating ride through the open waters.