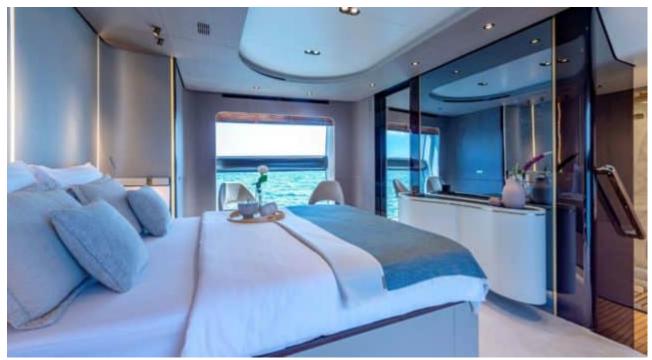

Featuring 5 cabins that can accommodate up to 10 guests, each cabin is meticulously designed to provide a lavish retreat at sea. From the spacious sunbeds to the state-of-the-art sound system, every detail on board has been carefully considered to ensure an unforgettable journey. With x2 MAN 1,900HP engines propelling you at speeds of up to 28 knots, M/Y CHILLIN promises an exhilarating ride through the open waters.