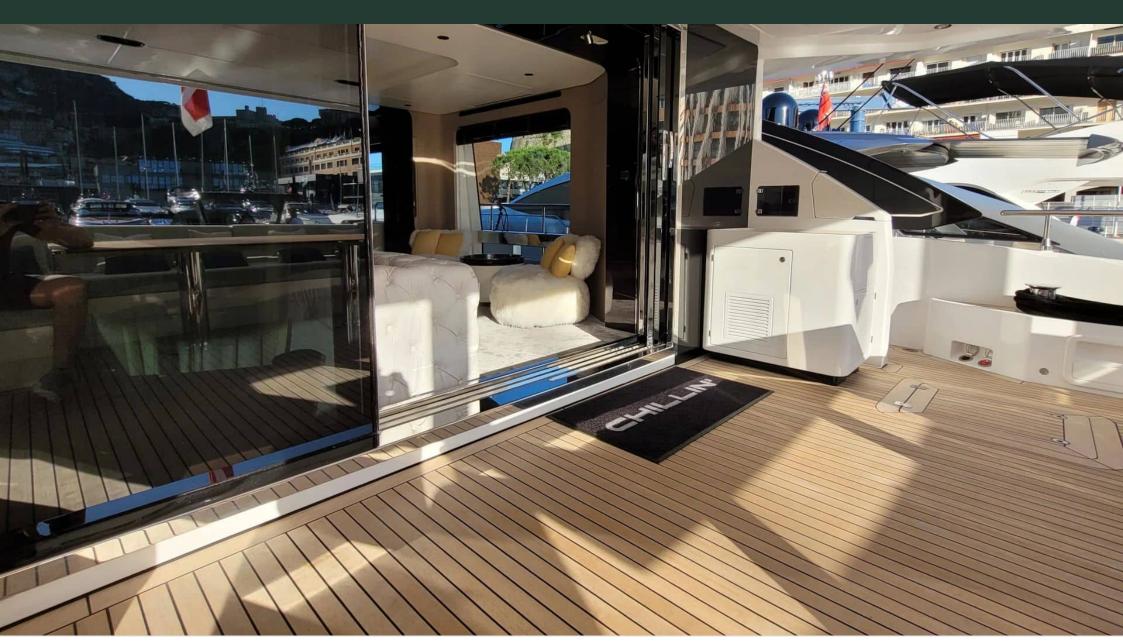

### Description

Embark on a unique yachting experience with the luxurious Motor Yacht – Flybridge, M/Y CHILLIN. Crafted by Azimut and flying the flag of Malta, this exquisite vessel is truly a masterpiece on the water. With its sleek design and top-of-the-line features, M/Y CHILLIN offers an unparalleled level of comfort and sophistication for those seeking the ultimate in luxury.

Featuring 5 cabins that can accommodate up to 10 guests, each cabin is meticulously designed to provide a lavish retreat at sea. From the spacious sunbeds to the state-of-the-art sound system, every detail on board has been carefully considered to ensure an unforgettable journey. With x2 MAN 1,900HP engines propelling you at speeds of up to 28 knots, M/Y CHILLIN promises an exhilarating ride through the open waters.