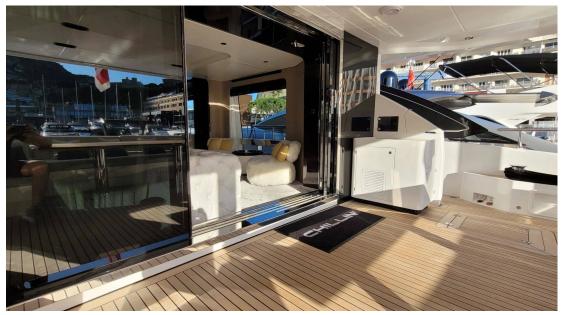

## M/Y CHILLIN







platform





Sound System

Sunbeds





















underway



Wifi



Gym Kit







# **EXTERIOR DESIGN**





Features

Description



















Description



## INTERIOR DESIGN

































### Description





Embark on a unique yachting experience with the luxurious Motor Yacht – Flybridge, M/Y CHILLIN. Crafted by Azimut and flying the flag of Malta, this exquisite vessel is truly a masterpiece on the water. With its sleek design and top-of-the-line features, M/Y CHILLIN offers an unparalleled level of comfort and sophistication for those seeking the ultimate in luxury.

Featuring 5 cabins that can accommodate up to 10 guests, each cabin is meticulously designed to provide a lavish retreat at sea. From the spacious sunbeds to the state-of-the-art sound system, every detail on board has been carefully considered to ensure an unforgettable journey. With x2 MAN 1,900HP engines propelling you at speeds of up to 28 knots, M/Y CHILLIN promises an exhilarating ride through the open waters.

Pelagi