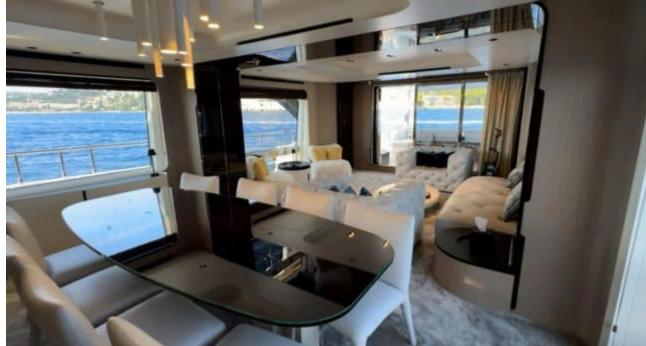

## INTERIOR DESIGN

### Description

Embark on a unique yachting experience with the luxurious Motor Yacht – Flybridge, M/Y CHILLIN. Crafted by Azimut and flying the flag of Malta, this exquisite vessel is truly a masterpiece on the water. With its sleek design and top-of-the-line features, M/Y CHILLIN offers an unparalleled level of comfort and sophistication for those seeking the ultimate in luxury.

Featuring 5 cabins that can accommodate up to 10 guests, each cabin is meticulously designed to provide a lavish retreat at sea. From the spacious sunbeds to the state-of-the-art sound system, every detail on board has been carefully considered to ensure an unforgettable journey. With x2 MAN 1,900HP engines propelling you at speeds of up to 28 knots, M/Y CHILLIN promises an exhilarating ride through the open waters.