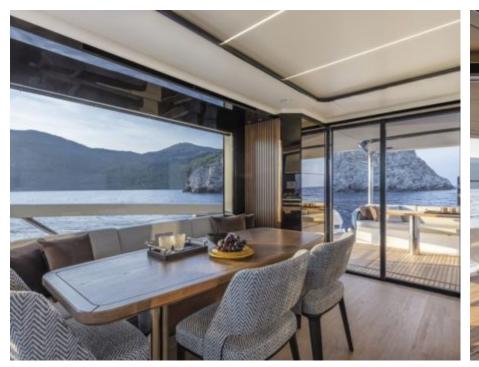

Price **2900000** 



# M/Y LEGEND ONE







## **EXTERIOR DESIGN**











































Description













## INTERIOR DESIGN

































































### Overview 🙌

Price



2 900 000€

100 L

Yacht type Motor Yacht -

Flybridge

Flag French

VAT VAT not paid

Year built 2020

### **Dimensions**



Length 19.63 m / 64.4 ft.

Beam 5.45 m / 17.88 ft. Draft

1.5 m / 4.92 ft.

#### **Construction**



**Hull Construction** 

Statut

Classification

Composite

Private N/A

### **Performances & Capacities**



Max Speed 28 knots

Cruising Speed 22 knots

**Fuel Tanks** 3600 L Water Tank 900 L Waste Tanks

**Engine & Generator** 



2 x Kohler Genset

Accommodation



**Guest Sleeping** 

Cabins

8 4

4 (3 x Double, 1 x

Type of cabins

Twin)