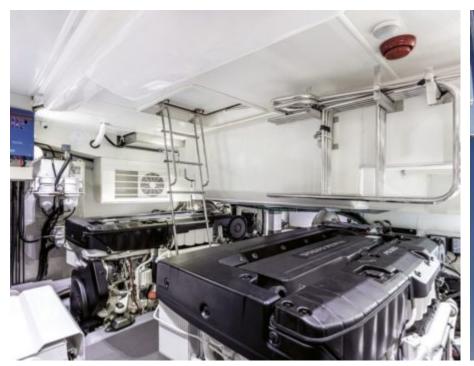

### **Performances & Capacities**

Max Speed 28 knots

Cruising Speed 22 knots

**Fuel Tanks** 3600 L Water Tank 900 L Waste Tanks

**Engine & Generator** 

2 x Kohler Genset

Accommodation

**Guest Sleeping** 