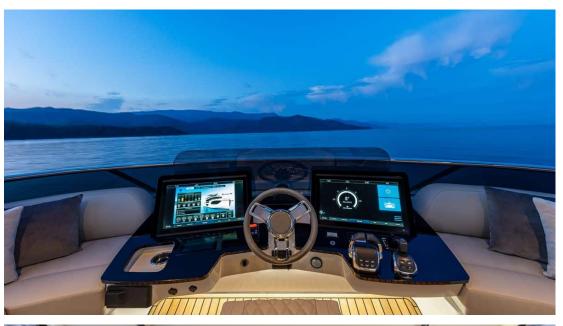

Price **2900000** 



# M/Y LEGEND ONE







## **EXTERIOR DESIGN**











































Description













## INTERIOR DESIGN

































































### Overview 🙌

Price



2 900 000€

100 L

Yacht type Motor Yacht -

Flybridge

Flag French

VAT VAT not paid

Year built 2020

### **Dimensions**



Length 19.63 m / 64.4 ft.

Beam 5.45 m / 17.88 ft. Draft

1.5 m / 4.92 ft.

#### **Construction**



**Hull Construction** 

Statut

Classification

Composite

Private N/A

### **Performances & Capacities**



Max Speed 28 knots

Cruising Speed 22 knots

**Fuel Tanks** 3600 L Water Tank 900 L Waste Tanks

**Engine & Generator** 



2 x Kohler Genset

Accommodation



**Guest Sleeping** 

Cabins

8 4

4 (3 x Double, 1 x

Type of cabins

Twin)