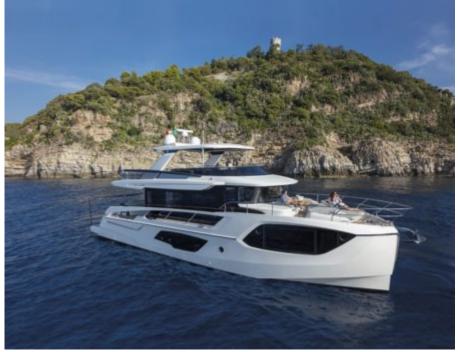

## **EXTERIOR DESIGN**

Description

### **Dimensions**

Length 19.63 m / 64.4 ft.

Beam 5.45 m / 17.88 ft. Draft

1.5 m / 4.92 ft.