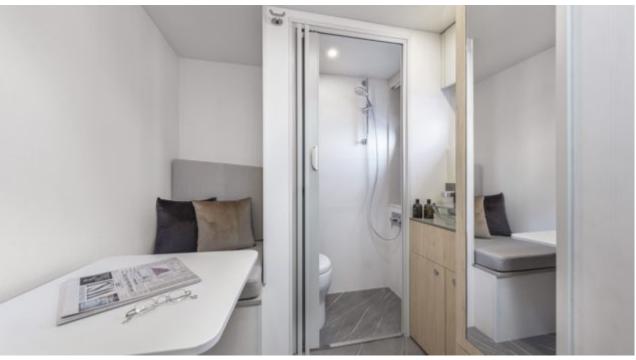

Price **2900000** 



# M/Y LEGEND ONE







## **EXTERIOR DESIGN**











































Description













## INTERIOR DESIGN

































































### Overview 🙌

Price



2 900 000€

100 L

Yacht type Motor Yacht -

Flybridge

Flag French

VAT VAT not paid

Year built 2020

### **Dimensions**



Length 19.63 m / 64.4 ft.

Beam 5.45 m / 17.88 ft. Draft

1.5 m / 4.92 ft.

#### **Construction**



**Hull Construction** 

Statut

Classification

Composite

Private N/A

### **Performances & Capacities**



Max Speed 28 knots

Cruising Speed 22 knots

**Fuel Tanks** 3600 L Water Tank 900 L Waste Tanks

**Engine & Generator** 



2 x Kohler Genset

Accommodation



**Guest Sleeping** 

Cabins

8 4

4 (3 x Double, 1 x

Type of cabins

Twin)