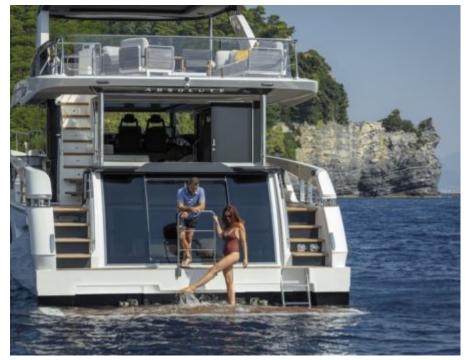

Price **2900000** 



# M/Y LEGEND ONE







## **EXTERIOR DESIGN**











































Description













## INTERIOR DESIGN

































































### Overview 🙌

Price



2 900 000€

100 L

Yacht type Motor Yacht -

Flybridge

Flag French

VAT VAT not paid

Year built 2020

### **Dimensions**



Length 19.63 m / 64.4 ft.

Beam 5.45 m / 17.88 ft. Draft

1.5 m / 4.92 ft.

#### **Construction**



**Hull Construction** 

Statut

Classification

Composite

Private N/A

### **Performances & Capacities**



Max Speed 28 knots

Cruising Speed 22 knots

**Fuel Tanks** 3600 L Water Tank 900 L Waste Tanks

**Engine & Generator** 



2 x Kohler Genset

Accommodation



**Guest Sleeping** 

Cabins

8 4

4 (3 x Double, 1 x

Type of cabins

Twin)