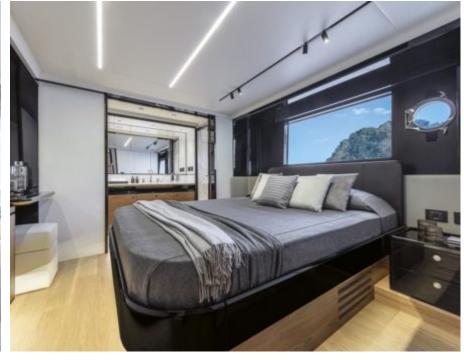

Price **2900000** 



# M/Y LEGEND ONE







## **EXTERIOR DESIGN**











































Description













## INTERIOR DESIGN

































































### Overview 🙌

Price



2 900 000€

100 L

Yacht type Motor Yacht -

Flybridge

Flag French

VAT VAT not paid

Year built 2020

### **Dimensions**



Length 19.63 m / 64.4 ft.

Beam 5.45 m / 17.88 ft. Draft

1.5 m / 4.92 ft.

#### **Construction**



**Hull Construction** 

Statut

Classification

Composite

Private N/A

### **Performances & Capacities**



Max Speed 28 knots

Cruising Speed 22 knots

**Fuel Tanks** 3600 L Water Tank 900 L Waste Tanks

**Engine & Generator** 



2 x Kohler Genset

Accommodation



**Guest Sleeping** 

Cabins

8 4

4 (3 x Double, 1 x

Type of cabins

Twin)