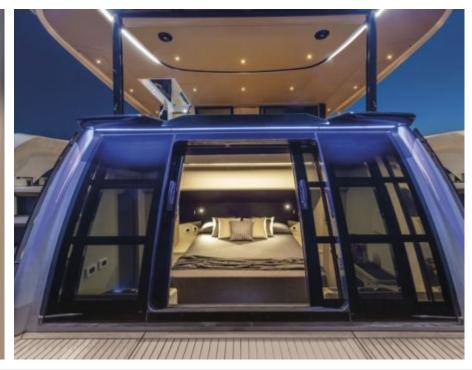

Price **2900000** 



# M/Y LEGEND ONE







## **EXTERIOR DESIGN**











































Description













## INTERIOR DESIGN

































































### Overview 🙌

Price



2 900 000€

100 L

Yacht type Motor Yacht -

Flybridge

Flag French

VAT VAT not paid

Year built 2020

### **Dimensions**



Length 19.63 m / 64.4 ft.

Beam 5.45 m / 17.88 ft. Draft

1.5 m / 4.92 ft.

#### **Construction**



**Hull Construction** 

Statut

Classification

Composite

Private N/A

### **Performances & Capacities**



Max Speed 28 knots

Cruising Speed 22 knots

**Fuel Tanks** 3600 L Water Tank 900 L Waste Tanks

**Engine & Generator** 



2 x Kohler Genset

Accommodation



**Guest Sleeping** 

Cabins

8 4

4 (3 x Double, 1 x

Type of cabins

Twin)