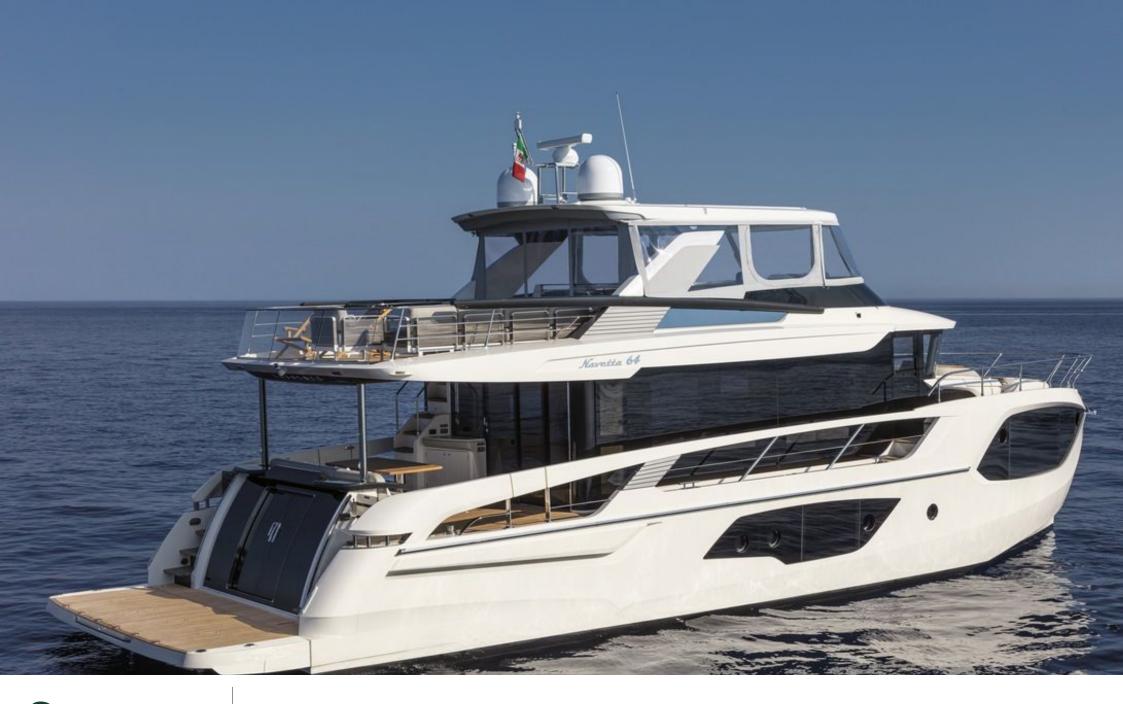

## **EXTERIOR DESIGN**

Description

### **Dimensions**

Length 19.63 m / 64.4 ft.

Beam 5.45 m / 17.88 ft. Draft

1.5 m / 4.92 ft.