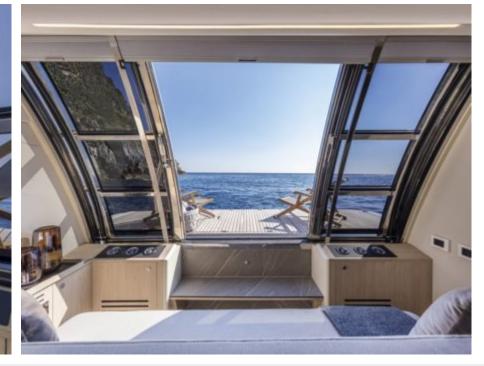

Price **2900000** 



# M/Y LEGEND ONE







## **EXTERIOR DESIGN**











































Description













## INTERIOR DESIGN

































































### Overview 🙌

Price



2 900 000€

100 L

Yacht type Motor Yacht -

Flybridge

Flag French

VAT VAT not paid

Year built 2020

### **Dimensions**



Length 19.63 m / 64.4 ft.

Beam 5.45 m / 17.88 ft. Draft

1.5 m / 4.92 ft.

#### **Construction**



**Hull Construction** 

Statut

Classification

Composite

Private N/A

### **Performances & Capacities**



Max Speed 28 knots

Cruising Speed 22 knots

**Fuel Tanks** 3600 L Water Tank 900 L Waste Tanks

**Engine & Generator** 



2 x Kohler Genset

Accommodation



**Guest Sleeping** 

Cabins

8 4

4 (3 x Double, 1 x

Type of cabins

Twin)