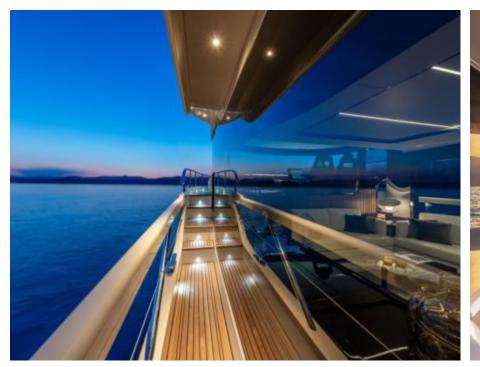

Price **2900000** 



# M/Y LEGEND ONE







## **EXTERIOR DESIGN**











































Description













## INTERIOR DESIGN

































































### Overview 🙌

Price



2 900 000€

100 L

Yacht type Motor Yacht -

Flybridge

Flag French

VAT VAT not paid

Year built 2020

### **Dimensions**



Length 19.63 m / 64.4 ft.

Beam 5.45 m / 17.88 ft. Draft

1.5 m / 4.92 ft.

#### **Construction**



**Hull Construction** 

Statut

Classification

Composite

Private N/A

### **Performances & Capacities**



Max Speed 28 knots

Cruising Speed 22 knots

**Fuel Tanks** 3600 L Water Tank 900 L Waste Tanks

**Engine & Generator** 



2 x Kohler Genset

Accommodation



**Guest Sleeping** 

Cabins

8 4

4 (3 x Double, 1 x

Type of cabins

Twin)