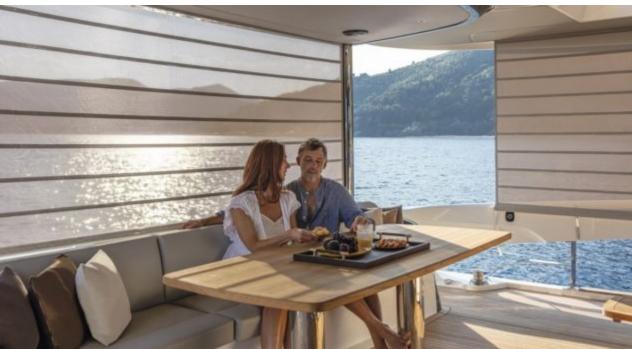

Price **2900000** 



# M/Y LEGEND ONE







## **EXTERIOR DESIGN**











































Description













## INTERIOR DESIGN

































































### Overview 🙌

Price



2 900 000€

100 L

Yacht type Motor Yacht -

Flybridge

Flag French

VAT VAT not paid

Year built 2020

### **Dimensions**



Length 19.63 m / 64.4 ft.

Beam 5.45 m / 17.88 ft. Draft

1.5 m / 4.92 ft.

#### **Construction**



**Hull Construction** 

Statut

Classification

Composite

Private N/A

### **Performances & Capacities**



Max Speed 28 knots

Cruising Speed 22 knots

**Fuel Tanks** 3600 L Water Tank 900 L Waste Tanks

**Engine & Generator** 



2 x Kohler Genset

Accommodation



**Guest Sleeping** 

Cabins

8 4

4 (3 x Double, 1 x

Type of cabins

Twin)