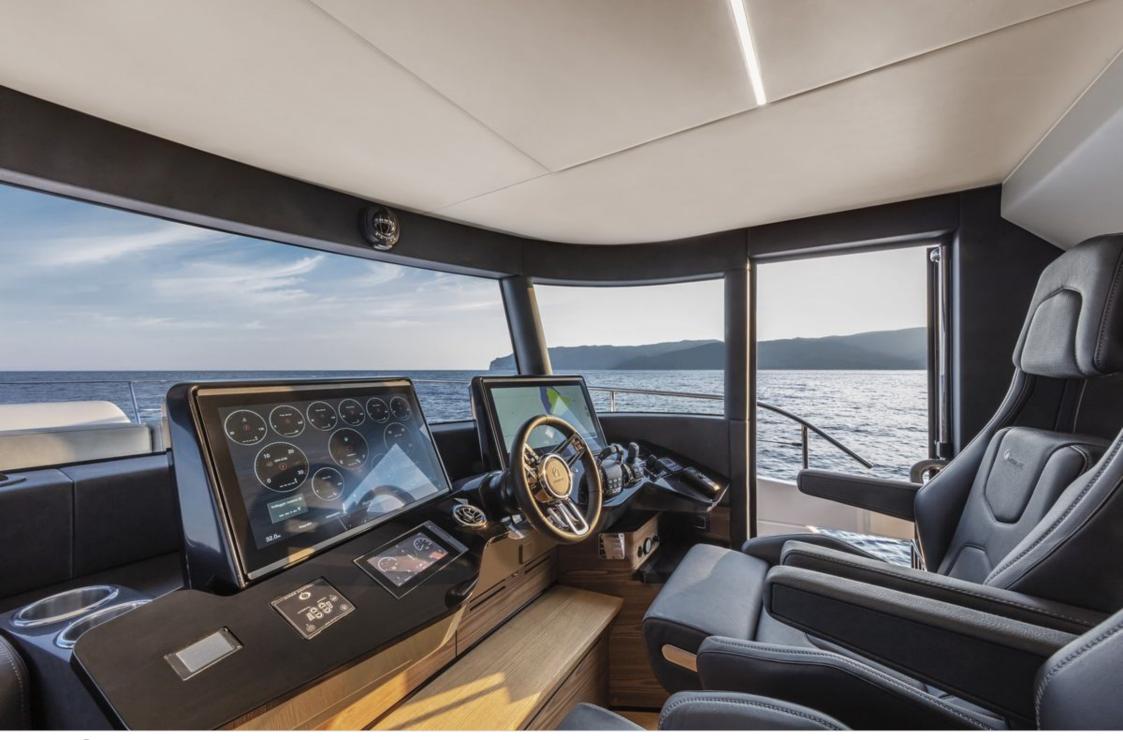

Price **2900000** 



# M/Y LEGEND ONE







## **EXTERIOR DESIGN**











































Description













## INTERIOR DESIGN

































































### Overview 🙌

Price



2 900 000€

100 L

Yacht type Motor Yacht -

Flybridge

Flag French

VAT VAT not paid

Year built 2020

### **Dimensions**



Length 19.63 m / 64.4 ft.

Beam 5.45 m / 17.88 ft. Draft

1.5 m / 4.92 ft.

#### **Construction**



**Hull Construction** 

Statut

Classification

Composite

Private N/A

### **Performances & Capacities**



Max Speed 28 knots

Cruising Speed 22 knots

**Fuel Tanks** 3600 L Water Tank 900 L Waste Tanks

**Engine & Generator** 



2 x Kohler Genset

Accommodation



**Guest Sleeping** 

Cabins

8 4

4 (3 x Double, 1 x

Type of cabins

Twin)