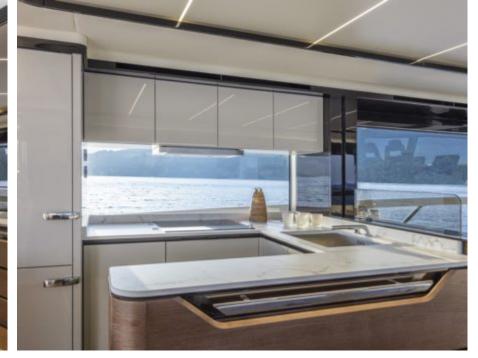

Price **2900000** 



# M/Y LEGEND ONE







## **EXTERIOR DESIGN**











































Description













## INTERIOR DESIGN

































































### Overview 🙌

Price



2 900 000€

100 L

Yacht type Motor Yacht -

Flybridge

Flag French

VAT VAT not paid

Year built 2020

### **Dimensions**



Length 19.63 m / 64.4 ft.

Beam 5.45 m / 17.88 ft. Draft

1.5 m / 4.92 ft.

#### **Construction**



**Hull Construction** 

Statut

Classification

Composite

Private N/A

### **Performances & Capacities**



Max Speed 28 knots

Cruising Speed 22 knots

**Fuel Tanks** 3600 L Water Tank 900 L Waste Tanks

**Engine & Generator** 



2 x Kohler Genset

Accommodation



**Guest Sleeping** 

Cabins

8 4

4 (3 x Double, 1 x

Type of cabins

Twin)