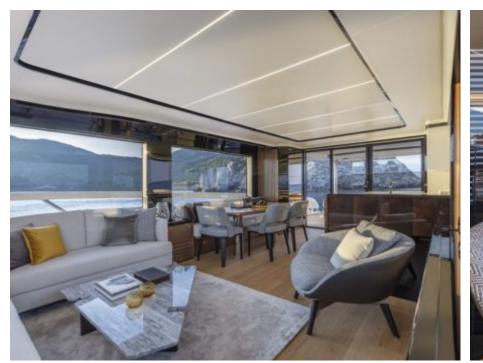

Price **2900000** 



# M/Y LEGEND ONE







## **EXTERIOR DESIGN**











































Description













## INTERIOR DESIGN

































































### Overview 🙌

Price



2 900 000€

100 L

Yacht type Motor Yacht -

Flybridge

Flag French

VAT VAT not paid

Year built 2020

### **Dimensions**



Length 19.63 m / 64.4 ft.

Beam 5.45 m / 17.88 ft. Draft

1.5 m / 4.92 ft.

#### **Construction**



**Hull Construction** 

Statut

Classification

Composite

Private N/A

### **Performances & Capacities**



Max Speed 28 knots

Cruising Speed 22 knots

**Fuel Tanks** 3600 L Water Tank 900 L Waste Tanks

**Engine & Generator** 



2 x Kohler Genset

Accommodation



**Guest Sleeping** 

Cabins

8 4

4 (3 x Double, 1 x

Type of cabins

Twin)