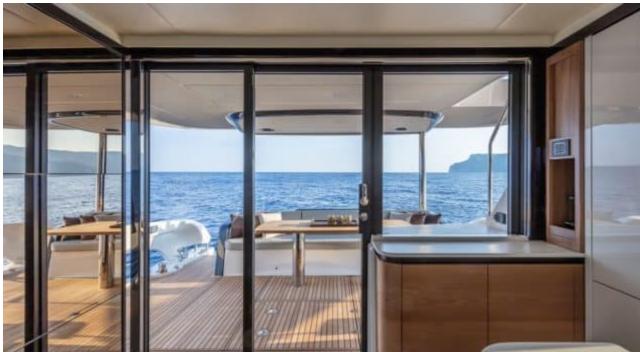

Price **2900000** 



# M/Y LEGEND ONE







## **EXTERIOR DESIGN**











































Description













## INTERIOR DESIGN

































































### Overview 🙌

Price



2 900 000€

100 L

Yacht type Motor Yacht -

Flybridge

Flag French

VAT VAT not paid

Year built 2020

### **Dimensions**



Length 19.63 m / 64.4 ft.

Beam 5.45 m / 17.88 ft. Draft

1.5 m / 4.92 ft.

#### **Construction**



**Hull Construction** 

Statut

Classification

Composite

Private N/A

### **Performances & Capacities**



Max Speed 28 knots

Cruising Speed 22 knots

**Fuel Tanks** 3600 L Water Tank 900 L Waste Tanks

**Engine & Generator** 



2 x Kohler Genset

Accommodation



**Guest Sleeping** 

Cabins

8 4

4 (3 x Double, 1 x

Type of cabins

Twin)