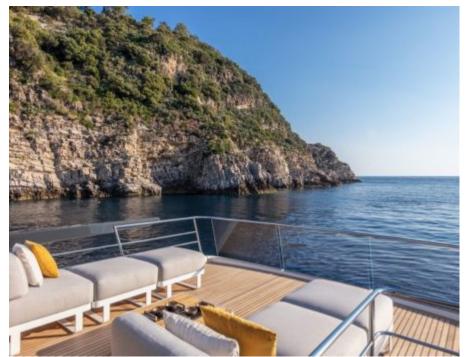

Price **2900000** 



# M/Y LEGEND ONE







## **EXTERIOR DESIGN**











































Description













## INTERIOR DESIGN

































































### Overview 🙌

Price



2 900 000€

100 L

Yacht type Motor Yacht -

Flybridge

Flag French

VAT VAT not paid

Year built 2020

### **Dimensions**



Length 19.63 m / 64.4 ft.

Beam 5.45 m / 17.88 ft. Draft

1.5 m / 4.92 ft.

#### **Construction**



**Hull Construction** 

Statut

Classification

Composite

Private N/A

### **Performances & Capacities**



Max Speed 28 knots

Cruising Speed 22 knots

**Fuel Tanks** 3600 L Water Tank 900 L Waste Tanks

**Engine & Generator** 



2 x Kohler Genset

Accommodation



**Guest Sleeping** 

Cabins

8 4

4 (3 x Double, 1 x

Type of cabins

Twin)