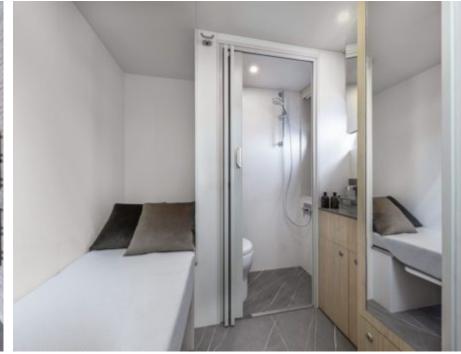

Price **2900000** 



# M/Y LEGEND ONE







## **EXTERIOR DESIGN**











































Description













## INTERIOR DESIGN

































































### Overview 🙌

Price



2 900 000€

100 L

Yacht type Motor Yacht -

Flybridge

Flag French

VAT VAT not paid

Year built 2020

### **Dimensions**



Length 19.63 m / 64.4 ft.

Beam 5.45 m / 17.88 ft. Draft

1.5 m / 4.92 ft.

#### **Construction**



**Hull Construction** 

Statut

Classification

Composite

Private N/A

### **Performances & Capacities**



Max Speed 28 knots

Cruising Speed 22 knots

**Fuel Tanks** 3600 L Water Tank 900 L Waste Tanks

**Engine & Generator** 



2 x Kohler Genset

Accommodation



**Guest Sleeping** 

Cabins

8 4

4 (3 x Double, 1 x

Type of cabins

Twin)