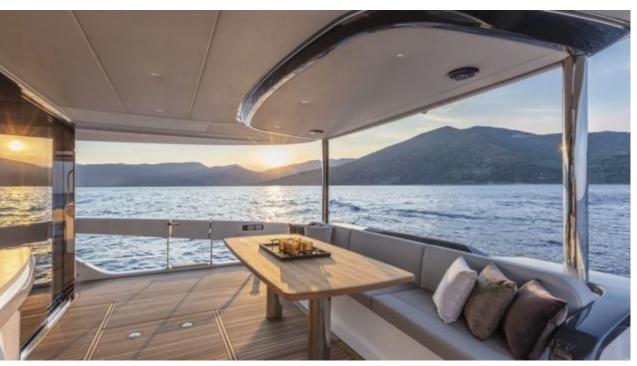

Price **2900000** 



# M/Y LEGEND ONE







## **EXTERIOR DESIGN**











































Description













## INTERIOR DESIGN

































































### Overview 🙌

Price



2 900 000€

100 L

Yacht type Motor Yacht -

Flybridge

Flag French

VAT VAT not paid

Year built 2020

### **Dimensions**



Length 19.63 m / 64.4 ft.

Beam 5.45 m / 17.88 ft. Draft

1.5 m / 4.92 ft.

#### **Construction**



**Hull Construction** 

Statut

Classification

Composite

Private N/A

### **Performances & Capacities**



Max Speed 28 knots

Cruising Speed 22 knots

**Fuel Tanks** 3600 L Water Tank 900 L Waste Tanks

**Engine & Generator** 



2 x Kohler Genset

Accommodation



**Guest Sleeping** 

Cabins

8 4

4 (3 x Double, 1 x

Type of cabins

Twin)