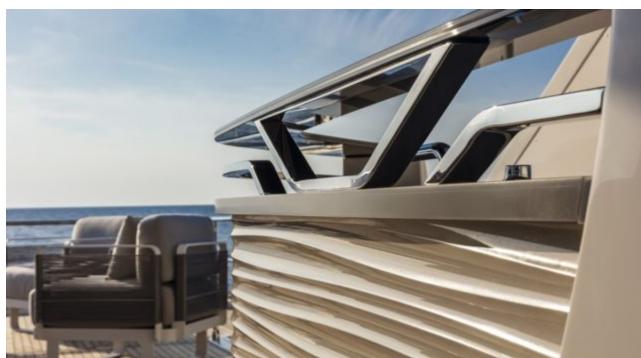

Price **2900000** 



# M/Y LEGEND ONE







## **EXTERIOR DESIGN**











































Description













## INTERIOR DESIGN

































































### Overview 🙌

Price



2 900 000€

100 L

Yacht type Motor Yacht -

Flybridge

Flag French

VAT VAT not paid

Year built 2020

### **Dimensions**



Length 19.63 m / 64.4 ft.

Beam 5.45 m / 17.88 ft. Draft

1.5 m / 4.92 ft.

#### **Construction**



**Hull Construction** 

Statut

Classification

Composite

Private N/A

### **Performances & Capacities**



Max Speed 28 knots

Cruising Speed 22 knots

**Fuel Tanks** 3600 L Water Tank 900 L Waste Tanks

**Engine & Generator** 



2 x Kohler Genset

Accommodation



**Guest Sleeping** 

Cabins

8 4

4 (3 x Double, 1 x

Type of cabins

Twin)