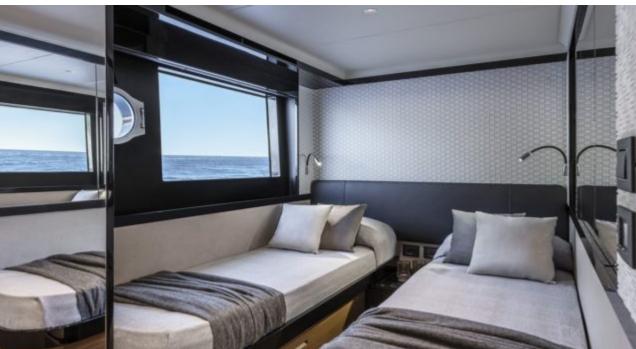

Price **2900000** 



# M/Y LEGEND ONE







## **EXTERIOR DESIGN**











































Description













## INTERIOR DESIGN

































































### Overview 🙌

Price



2 900 000€

100 L

Yacht type Motor Yacht -

Flybridge

Flag French

VAT VAT not paid

Year built 2020

### **Dimensions**



Length 19.63 m / 64.4 ft.

Beam 5.45 m / 17.88 ft. Draft

1.5 m / 4.92 ft.

#### **Construction**



**Hull Construction** 

Statut

Classification

Composite

Private N/A

### **Performances & Capacities**



Max Speed 28 knots

Cruising Speed 22 knots

**Fuel Tanks** 3600 L Water Tank 900 L Waste Tanks

**Engine & Generator** 



2 x Kohler Genset

Accommodation



**Guest Sleeping** 

Cabins

8 4

4 (3 x Double, 1 x

Type of cabins

Twin)