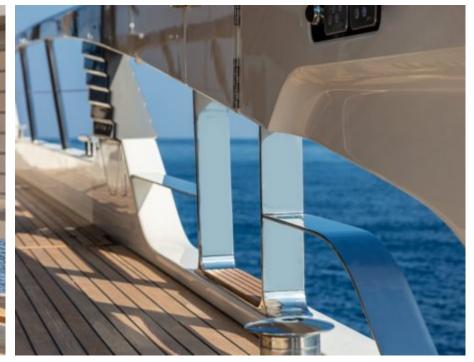

Price **2900000** 



# M/Y LEGEND ONE







## **EXTERIOR DESIGN**











































Description













## INTERIOR DESIGN

































































### Overview 🙌

Price



2 900 000€

100 L

Yacht type Motor Yacht -

Flybridge

Flag French

VAT VAT not paid

Year built 2020

### **Dimensions**



Length 19.63 m / 64.4 ft.

Beam 5.45 m / 17.88 ft. Draft

1.5 m / 4.92 ft.

#### **Construction**



**Hull Construction** 

Statut

Classification

Composite

Private N/A

### **Performances & Capacities**



Max Speed 28 knots

Cruising Speed 22 knots

**Fuel Tanks** 3600 L Water Tank 900 L Waste Tanks

**Engine & Generator** 



2 x Kohler Genset

Accommodation



**Guest Sleeping** 

Cabins

8 4

4 (3 x Double, 1 x

Type of cabins

Twin)