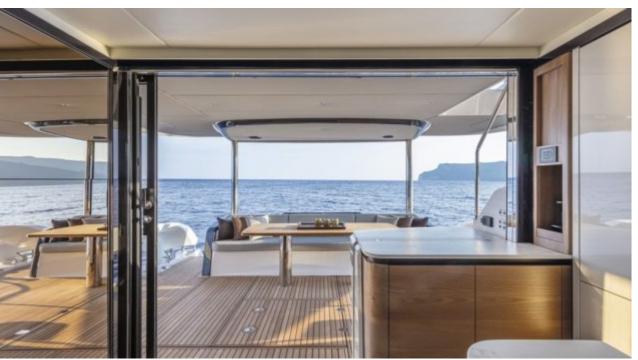

Price **2900000** 



# M/Y LEGEND ONE







## **EXTERIOR DESIGN**











































Description













## INTERIOR DESIGN

































































### Overview 🙌

Price



2 900 000€

100 L

Yacht type Motor Yacht -

Flybridge

Flag French

VAT VAT not paid

Year built 2020

### **Dimensions**



Length 19.63 m / 64.4 ft.

Beam 5.45 m / 17.88 ft. Draft

1.5 m / 4.92 ft.

#### **Construction**



**Hull Construction** 

Statut

Classification

Composite

Private N/A

### **Performances & Capacities**



Max Speed 28 knots

Cruising Speed 22 knots

**Fuel Tanks** 3600 L Water Tank 900 L Waste Tanks

**Engine & Generator** 



2 x Kohler Genset

Accommodation



**Guest Sleeping** 

Cabins

8 4

4 (3 x Double, 1 x

Type of cabins

Twin)