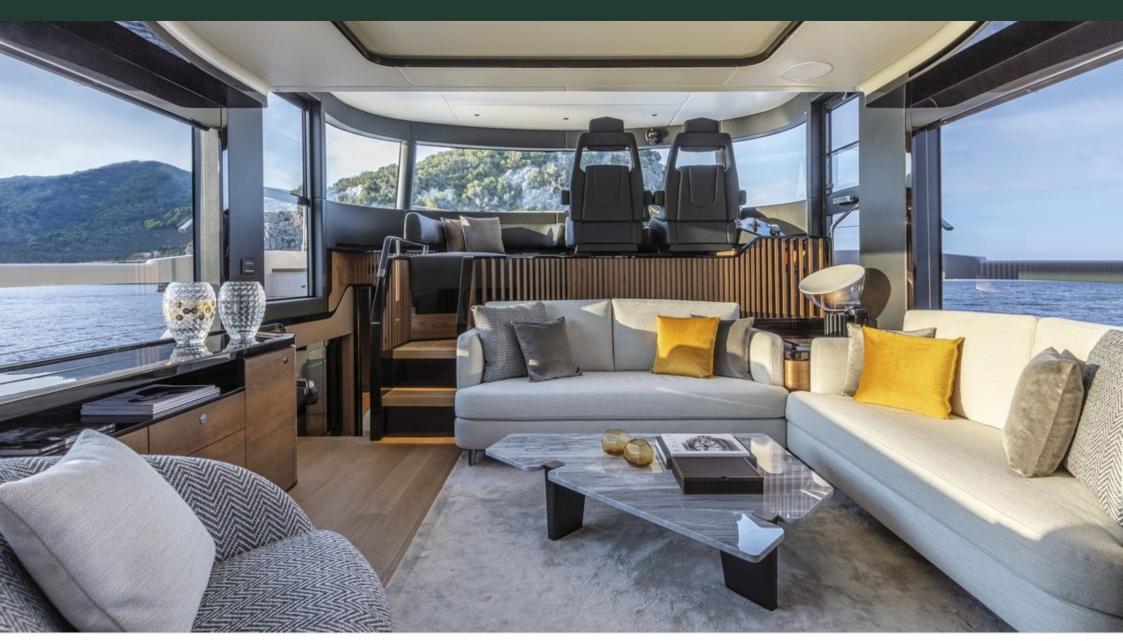

Price **2900000** 



# M/Y LEGEND ONE







## **EXTERIOR DESIGN**











































Description













## INTERIOR DESIGN

































































### Overview 🙌

Price



2 900 000€

100 L

Yacht type Motor Yacht -

Flybridge

Flag French

VAT VAT not paid

Year built 2020

### **Dimensions**



Length 19.63 m / 64.4 ft.

Beam 5.45 m / 17.88 ft. Draft

1.5 m / 4.92 ft.

#### **Construction**



**Hull Construction** 

Statut

Classification

Composite

Private N/A

### **Performances & Capacities**



Max Speed 28 knots

Cruising Speed 22 knots

**Fuel Tanks** 3600 L Water Tank 900 L Waste Tanks

**Engine & Generator** 



2 x Kohler Genset

Accommodation



**Guest Sleeping** 

Cabins

8 4

4 (3 x Double, 1 x

Type of cabins

Twin)