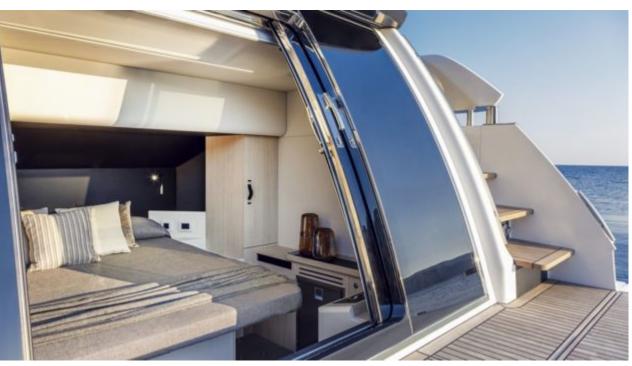

Price **2900000** 



# M/Y LEGEND ONE







## **EXTERIOR DESIGN**











































Description













## INTERIOR DESIGN

































































### Overview 🙌

Price



2 900 000€

100 L

Yacht type Motor Yacht -

Flybridge

Flag French

VAT VAT not paid

Year built 2020

### **Dimensions**



Length 19.63 m / 64.4 ft.

Beam 5.45 m / 17.88 ft. Draft

1.5 m / 4.92 ft.

#### **Construction**



**Hull Construction** 

Statut

Classification

Composite

Private N/A

### **Performances & Capacities**



Max Speed 28 knots

Cruising Speed 22 knots

**Fuel Tanks** 3600 L Water Tank 900 L Waste Tanks

**Engine & Generator** 



2 x Kohler Genset

Accommodation



**Guest Sleeping** 

Cabins

8 4

4 (3 x Double, 1 x

Type of cabins

Twin)