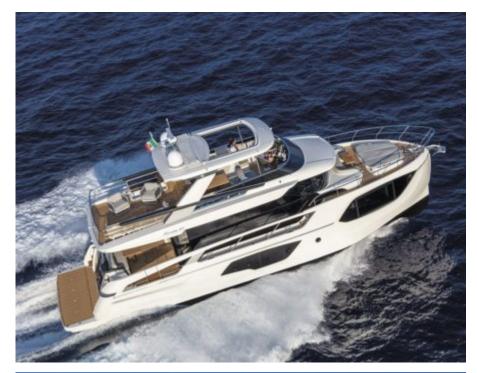

Price **2900000** 



# M/Y LEGEND ONE







## **EXTERIOR DESIGN**











































Description













## INTERIOR DESIGN

































































### Overview 🙌

Price



2 900 000€

100 L

Yacht type Motor Yacht -

Flybridge

Flag French

VAT VAT not paid

Year built 2020

### **Dimensions**



Length 19.63 m / 64.4 ft.

Beam 5.45 m / 17.88 ft. Draft

1.5 m / 4.92 ft.

#### **Construction**



**Hull Construction** 

Statut

Classification

Composite

Private N/A

### **Performances & Capacities**



Max Speed 28 knots

Cruising Speed 22 knots

**Fuel Tanks** 3600 L Water Tank 900 L Waste Tanks

**Engine & Generator** 



2 x Kohler Genset

Accommodation



**Guest Sleeping** 

Cabins

8 4

4 (3 x Double, 1 x

Type of cabins

Twin)