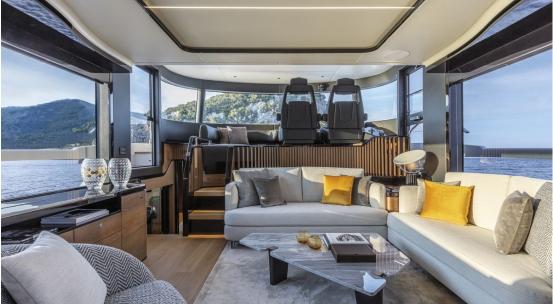

Price **2900000** 



# M/Y LEGEND ONE







## **EXTERIOR DESIGN**











































Description













## INTERIOR DESIGN

































































### Overview 🙌

Price



2 900 000€

100 L

Yacht type Motor Yacht -

Flybridge

Flag French

VAT VAT not paid

Year built 2020

### **Dimensions**



Length 19.63 m / 64.4 ft.

Beam 5.45 m / 17.88 ft. Draft

1.5 m / 4.92 ft.

#### **Construction**



**Hull Construction** 

Statut

Classification

Composite

Private N/A

### **Performances & Capacities**



Max Speed 28 knots

Cruising Speed 22 knots

**Fuel Tanks** 3600 L Water Tank 900 L Waste Tanks

**Engine & Generator** 



2 x Kohler Genset

Accommodation



**Guest Sleeping** 

Cabins

8 4

4 (3 x Double, 1 x

Type of cabins

Twin)