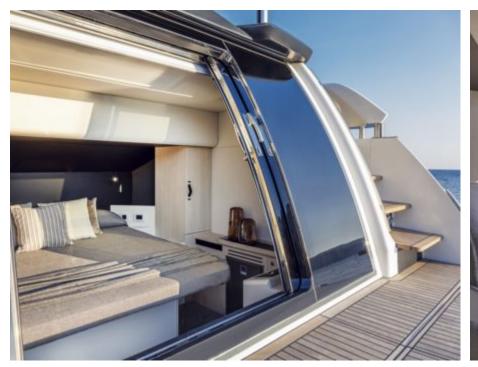

Price **2900000** 



# M/Y LEGEND ONE







## **EXTERIOR DESIGN**











































Description













## INTERIOR DESIGN

































































### Overview 🙌

Price



2 900 000€

100 L

Yacht type Motor Yacht -

Flybridge

Flag French

VAT VAT not paid

Year built 2020

### **Dimensions**



Length 19.63 m / 64.4 ft.

Beam 5.45 m / 17.88 ft. Draft

1.5 m / 4.92 ft.

#### **Construction**



**Hull Construction** 

Statut

Classification

Composite

Private N/A

### **Performances & Capacities**



Max Speed 28 knots

Cruising Speed 22 knots

**Fuel Tanks** 3600 L Water Tank 900 L Waste Tanks

**Engine & Generator** 



2 x Kohler Genset

Accommodation



**Guest Sleeping** 

Cabins

8 4

4 (3 x Double, 1 x

Type of cabins

Twin)