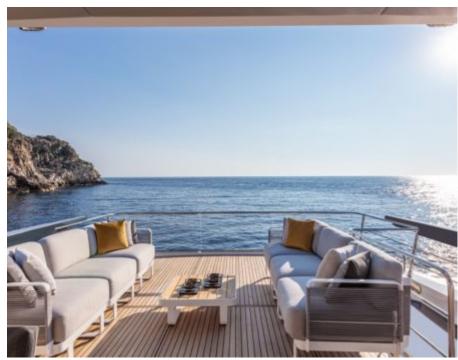

Price **2900000** 



# M/Y LEGEND ONE







## **EXTERIOR DESIGN**











































Description













## INTERIOR DESIGN

































































### Overview 🙌

Price



2 900 000€

100 L

Yacht type Motor Yacht -

Flybridge

Flag French

VAT VAT not paid

Year built 2020

### **Dimensions**



Length 19.63 m / 64.4 ft.

Beam 5.45 m / 17.88 ft. Draft

1.5 m / 4.92 ft.

#### **Construction**



**Hull Construction** 

Statut

Classification

Composite

Private N/A

### **Performances & Capacities**



Max Speed 28 knots

Cruising Speed 22 knots

**Fuel Tanks** 3600 L Water Tank 900 L Waste Tanks

**Engine & Generator** 



2 x Kohler Genset

Accommodation



**Guest Sleeping** 

Cabins

8 4

4 (3 x Double, 1 x

Type of cabins

Twin)