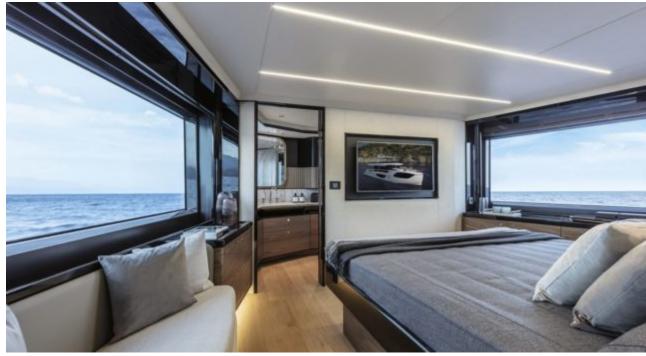

Price **2900000** 



# M/Y LEGEND ONE







## **EXTERIOR DESIGN**











































Description













## INTERIOR DESIGN

































































### Overview 🙌

Price



2 900 000€

100 L

Yacht type Motor Yacht -

Flybridge

Flag French

VAT VAT not paid

Year built 2020

### **Dimensions**



Length 19.63 m / 64.4 ft.

Beam 5.45 m / 17.88 ft. Draft

1.5 m / 4.92 ft.

#### **Construction**



**Hull Construction** 

Statut

Classification

Composite

Private N/A

### **Performances & Capacities**



Max Speed 28 knots

Cruising Speed 22 knots

**Fuel Tanks** 3600 L Water Tank 900 L Waste Tanks

**Engine & Generator** 



2 x Kohler Genset

Accommodation



**Guest Sleeping** 

Cabins

8 4

4 (3 x Double, 1 x

Type of cabins

Twin)