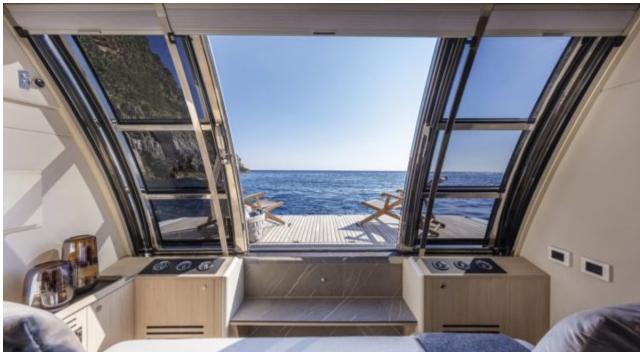

Price **2900000** 



# M/Y LEGEND ONE







## **EXTERIOR DESIGN**











































Description













## INTERIOR DESIGN

































































### Overview 🙌

Price



2 900 000€

100 L

Yacht type Motor Yacht -

Flybridge

Flag French

VAT VAT not paid

Year built 2020

### **Dimensions**



Length 19.63 m / 64.4 ft.

Beam 5.45 m / 17.88 ft. Draft

1.5 m / 4.92 ft.

#### **Construction**



**Hull Construction** 

Statut

Classification

Composite

Private N/A

### **Performances & Capacities**



Max Speed 28 knots

Cruising Speed 22 knots

**Fuel Tanks** 3600 L Water Tank 900 L Waste Tanks

**Engine & Generator** 



2 x Kohler Genset

Accommodation



**Guest Sleeping** 

Cabins

8 4

4 (3 x Double, 1 x

Type of cabins

Twin)