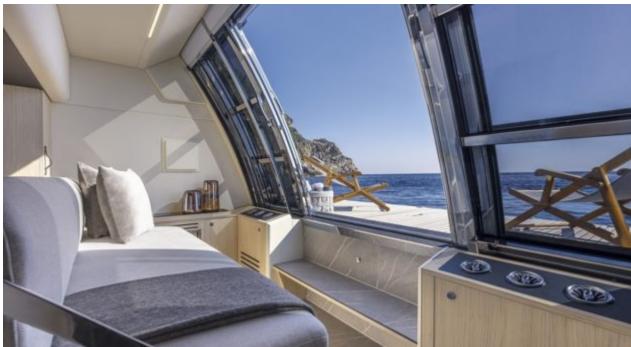

Price **2900000** 



# M/Y LEGEND ONE







## **EXTERIOR DESIGN**











































Description













## INTERIOR DESIGN

































































### Overview 🙌

Price



2 900 000€

100 L

Yacht type Motor Yacht -

Flybridge

Flag French

VAT VAT not paid

Year built 2020

### **Dimensions**



Length 19.63 m / 64.4 ft.

Beam 5.45 m / 17.88 ft. Draft

1.5 m / 4.92 ft.

#### **Construction**



**Hull Construction** 

Statut

Classification

Composite

Private N/A

### **Performances & Capacities**



Max Speed 28 knots

Cruising Speed 22 knots

**Fuel Tanks** 3600 L Water Tank 900 L Waste Tanks

**Engine & Generator** 



2 x Kohler Genset

Accommodation



**Guest Sleeping** 

Cabins

8 4

4 (3 x Double, 1 x

Type of cabins

Twin)