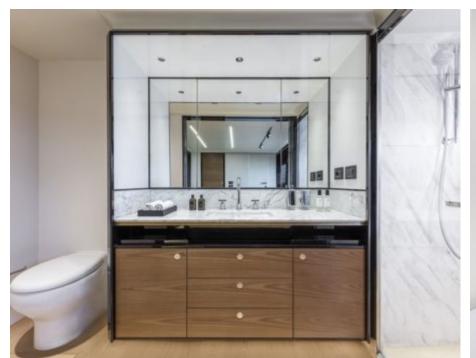

Price **2900000** 



# M/Y LEGEND ONE







## **EXTERIOR DESIGN**











































Description













## INTERIOR DESIGN

































































### Overview 🙌

Price



2 900 000€

100 L

Yacht type Motor Yacht -

Flybridge

Flag French

VAT VAT not paid

Year built 2020

### **Dimensions**



Length 19.63 m / 64.4 ft.

Beam 5.45 m / 17.88 ft. Draft

1.5 m / 4.92 ft.

#### **Construction**



**Hull Construction** 

Statut

Classification

Composite

Private N/A

### **Performances & Capacities**



Max Speed 28 knots

Cruising Speed 22 knots

**Fuel Tanks** 3600 L Water Tank 900 L Waste Tanks

**Engine & Generator** 



2 x Kohler Genset

Accommodation



**Guest Sleeping** 

Cabins

8 4

4 (3 x Double, 1 x

Type of cabins

Twin)