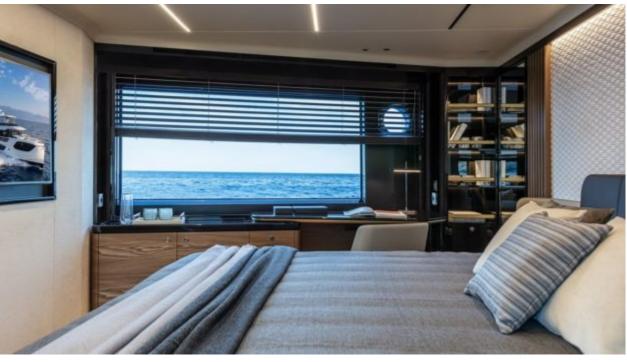

Price **2900000** 



# M/Y LEGEND ONE







## **EXTERIOR DESIGN**











































Description













## INTERIOR DESIGN

































































### Overview 🙌

Price



2 900 000€

100 L

Yacht type Motor Yacht -

Flybridge

Flag French

VAT VAT not paid

Year built 2020

### **Dimensions**



Length 19.63 m / 64.4 ft.

Beam 5.45 m / 17.88 ft. Draft

1.5 m / 4.92 ft.

#### **Construction**



**Hull Construction** 

Statut

Classification

Composite

Private N/A

### **Performances & Capacities**



Max Speed 28 knots

Cruising Speed 22 knots

**Fuel Tanks** 3600 L Water Tank 900 L Waste Tanks

**Engine & Generator** 



2 x Kohler Genset

Accommodation



**Guest Sleeping** 

Cabins

8 4

4 (3 x Double, 1 x

Type of cabins

Twin)