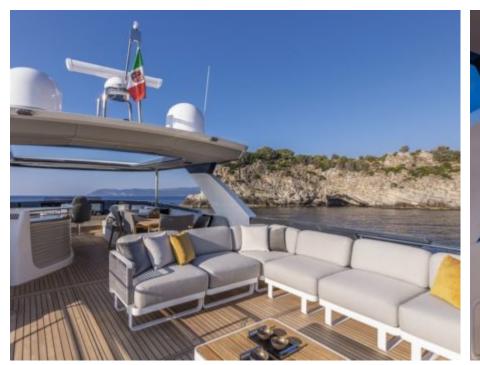

Price **2900000** 



# M/Y LEGEND ONE







## **EXTERIOR DESIGN**











































Description













## INTERIOR DESIGN

































































### Overview 🙌

Price



2 900 000€

100 L

Yacht type Motor Yacht -

Flybridge

Flag French

VAT VAT not paid

Year built 2020

### **Dimensions**



Length 19.63 m / 64.4 ft.

Beam 5.45 m / 17.88 ft. Draft

1.5 m / 4.92 ft.

#### **Construction**



**Hull Construction** 

Statut

Classification

Composite

Private N/A

### **Performances & Capacities**



Max Speed 28 knots

Cruising Speed 22 knots

**Fuel Tanks** 3600 L Water Tank 900 L Waste Tanks

**Engine & Generator** 



2 x Kohler Genset

Accommodation



**Guest Sleeping** 

Cabins

8 4

4 (3 x Double, 1 x

Type of cabins

Twin)