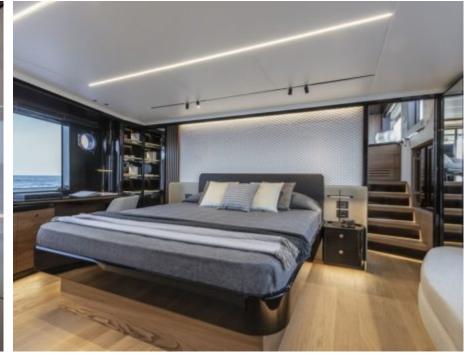

Price **2900000** 



# M/Y LEGEND ONE







## **EXTERIOR DESIGN**











































Description













## INTERIOR DESIGN

































































### Overview 🙌

Price



2 900 000€

100 L

Yacht type Motor Yacht -

Flybridge

Flag French

VAT VAT not paid

Year built 2020

### **Dimensions**



Length 19.63 m / 64.4 ft.

Beam 5.45 m / 17.88 ft. Draft

1.5 m / 4.92 ft.

#### **Construction**



**Hull Construction** 

Statut

Classification

Composite

Private N/A

### **Performances & Capacities**



Max Speed 28 knots

Cruising Speed 22 knots

**Fuel Tanks** 3600 L Water Tank 900 L Waste Tanks

**Engine & Generator** 



2 x Kohler Genset

Accommodation



**Guest Sleeping** 

Cabins

8 4

4 (3 x Double, 1 x

Type of cabins

Twin)