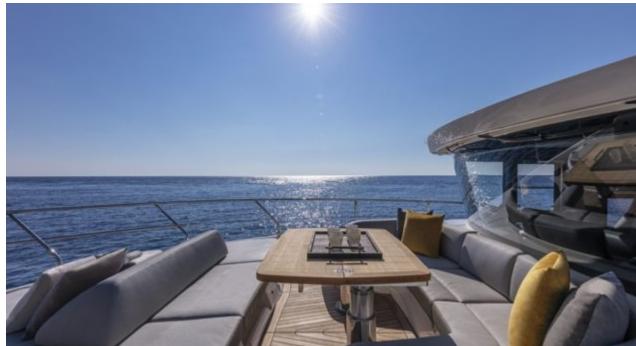

Price **2900000** 



# M/Y LEGEND ONE







## **EXTERIOR DESIGN**











































Description













## INTERIOR DESIGN

































































### Overview 🙌

Price



2 900 000€

100 L

Yacht type Motor Yacht -

Flybridge

Flag French

VAT VAT not paid

Year built 2020

### **Dimensions**



Length 19.63 m / 64.4 ft.

Beam 5.45 m / 17.88 ft. Draft

1.5 m / 4.92 ft.

#### **Construction**



**Hull Construction** 

Statut

Classification

Composite

Private N/A

### **Performances & Capacities**



Max Speed 28 knots

Cruising Speed 22 knots

**Fuel Tanks** 3600 L Water Tank 900 L Waste Tanks

**Engine & Generator** 



2 x Kohler Genset

Accommodation



**Guest Sleeping** 

Cabins

8 4

4 (3 x Double, 1 x

Type of cabins

Twin)