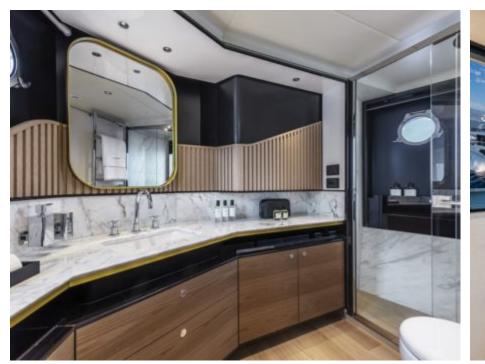

Price **2900000** 



# M/Y LEGEND ONE







## **EXTERIOR DESIGN**











































Description













## INTERIOR DESIGN

































































### Overview 🙌

Price



2 900 000€

100 L

Yacht type Motor Yacht -

Flybridge

Flag French

VAT VAT not paid

Year built 2020

### **Dimensions**



Length 19.63 m / 64.4 ft.

Beam 5.45 m / 17.88 ft. Draft

1.5 m / 4.92 ft.

#### **Construction**



**Hull Construction** 

Statut

Classification

Composite

Private N/A

### **Performances & Capacities**



Max Speed 28 knots

Cruising Speed 22 knots

**Fuel Tanks** 3600 L Water Tank 900 L Waste Tanks

**Engine & Generator** 



2 x Kohler Genset

Accommodation



**Guest Sleeping** 

Cabins

8 4

4 (3 x Double, 1 x

Type of cabins

Twin)