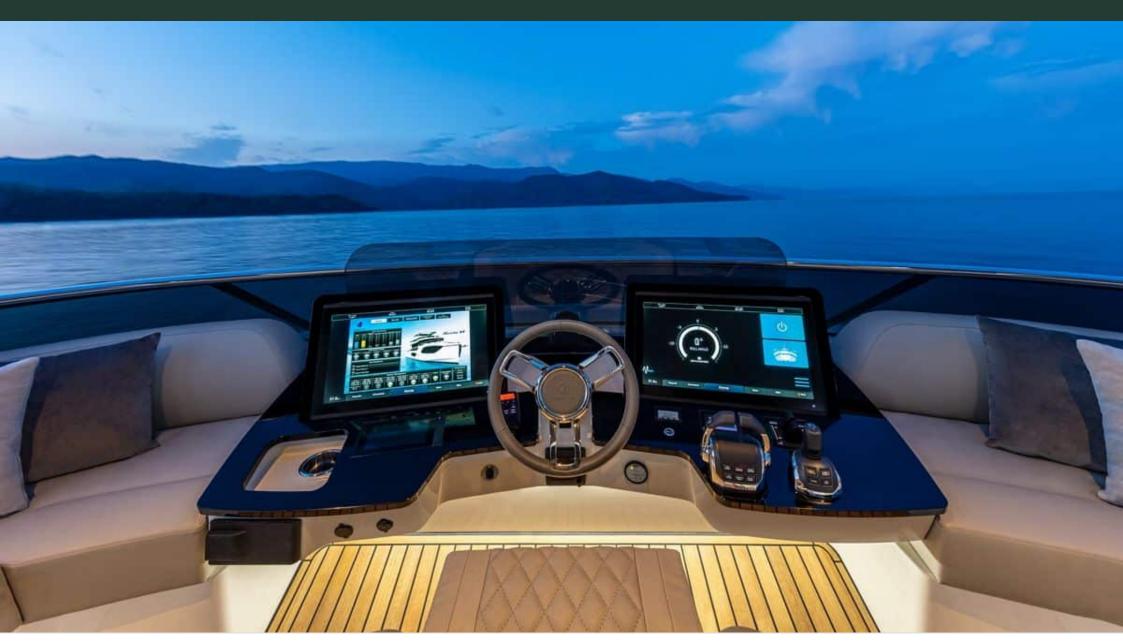

Price **2900000** 



# M/Y LEGEND ONE







## **EXTERIOR DESIGN**











































Description













## INTERIOR DESIGN

































































### Overview 🙌

Price



2 900 000€

100 L

Yacht type Motor Yacht -

Flybridge

Flag French

VAT VAT not paid

Year built 2020

### **Dimensions**



Length 19.63 m / 64.4 ft.

Beam 5.45 m / 17.88 ft. Draft

1.5 m / 4.92 ft.

#### **Construction**



**Hull Construction** 

Statut

Classification

Composite

Private N/A

### **Performances & Capacities**



Max Speed 28 knots

Cruising Speed 22 knots

**Fuel Tanks** 3600 L Water Tank 900 L Waste Tanks

**Engine & Generator** 



2 x Kohler Genset

Accommodation



**Guest Sleeping** 

Cabins

8 4

4 (3 x Double, 1 x

Type of cabins

Twin)