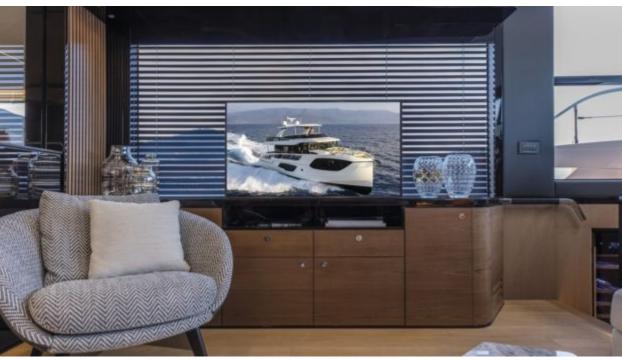

Price **2900000** 



# M/Y LEGEND ONE







## **EXTERIOR DESIGN**











































Description













## INTERIOR DESIGN

































































### Overview 🙌

Price



2 900 000€

100 L

Yacht type Motor Yacht -

Flybridge

Flag French

VAT VAT not paid

Year built 2020

### **Dimensions**



Length 19.63 m / 64.4 ft.

Beam 5.45 m / 17.88 ft. Draft

1.5 m / 4.92 ft.

#### **Construction**



**Hull Construction** 

Statut

Classification

Composite

Private N/A

### **Performances & Capacities**



Max Speed 28 knots

Cruising Speed 22 knots

**Fuel Tanks** 3600 L Water Tank 900 L Waste Tanks

**Engine & Generator** 



2 x Kohler Genset

Accommodation



**Guest Sleeping** 

Cabins

8 4

4 (3 x Double, 1 x

Type of cabins

Twin)