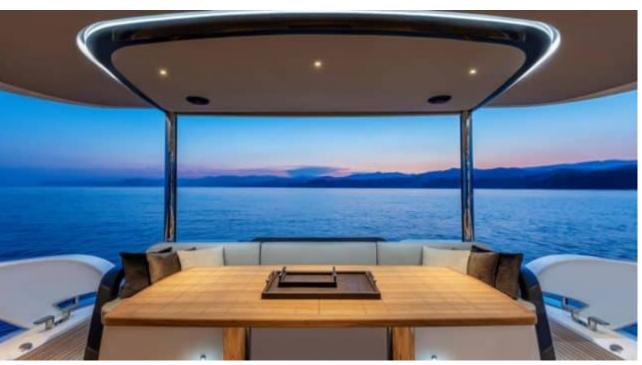

Price **2900000** 



# M/Y LEGEND ONE







## **EXTERIOR DESIGN**











































Description













## INTERIOR DESIGN

































































### Overview 🙌

Price



2 900 000€

100 L

Yacht type Motor Yacht -

Flybridge

Flag French

VAT VAT not paid

Year built 2020

### **Dimensions**



Length 19.63 m / 64.4 ft.

Beam 5.45 m / 17.88 ft. Draft

1.5 m / 4.92 ft.

#### **Construction**



**Hull Construction** 

Statut

Classification

Composite

Private N/A

### **Performances & Capacities**



Max Speed 28 knots

Cruising Speed 22 knots

**Fuel Tanks** 3600 L Water Tank 900 L Waste Tanks

**Engine & Generator** 



2 x Kohler Genset

Accommodation



**Guest Sleeping** 

Cabins

8 4

4 (3 x Double, 1 x

Type of cabins

Twin)