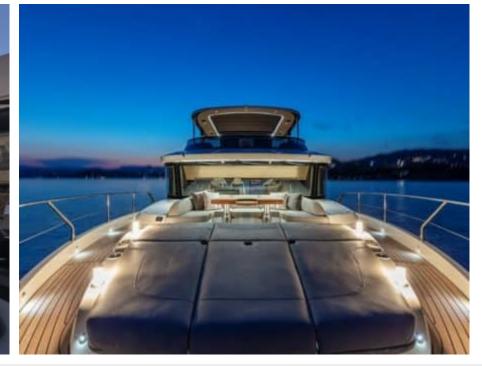

Price **2900000** 



# M/Y LEGEND ONE







## **EXTERIOR DESIGN**











































Description













## INTERIOR DESIGN

































































### Overview 🙌

Price



2 900 000€

100 L

Yacht type Motor Yacht -

Flybridge

Flag French

VAT VAT not paid

Year built 2020

### **Dimensions**



Length 19.63 m / 64.4 ft.

Beam 5.45 m / 17.88 ft. Draft

1.5 m / 4.92 ft.

#### **Construction**



**Hull Construction** 

Statut

Classification

Composite

Private N/A

### **Performances & Capacities**



Max Speed 28 knots

Cruising Speed 22 knots

**Fuel Tanks** 3600 L Water Tank 900 L Waste Tanks

**Engine & Generator** 



2 x Kohler Genset

Accommodation



**Guest Sleeping** 

Cabins

8 4

4 (3 x Double, 1 x

Type of cabins

Twin)