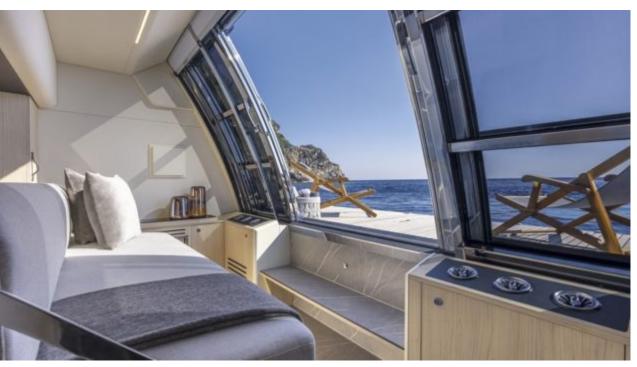

Price **2900000** 



# M/Y LEGEND ONE







## **EXTERIOR DESIGN**











































Description













## INTERIOR DESIGN

































































### Overview 🙌

Price



2 900 000€

100 L

Yacht type Motor Yacht -

Flybridge

Flag French

VAT VAT not paid

Year built 2020

### **Dimensions**



Length 19.63 m / 64.4 ft.

Beam 5.45 m / 17.88 ft. Draft

1.5 m / 4.92 ft.

#### **Construction**



**Hull Construction** 

Statut

Classification

Composite

Private N/A

### **Performances & Capacities**



Max Speed 28 knots

Cruising Speed 22 knots

**Fuel Tanks** 3600 L Water Tank 900 L Waste Tanks

**Engine & Generator** 



2 x Kohler Genset

Accommodation



**Guest Sleeping** 

Cabins

8 4

4 (3 x Double, 1 x

Type of cabins

Twin)