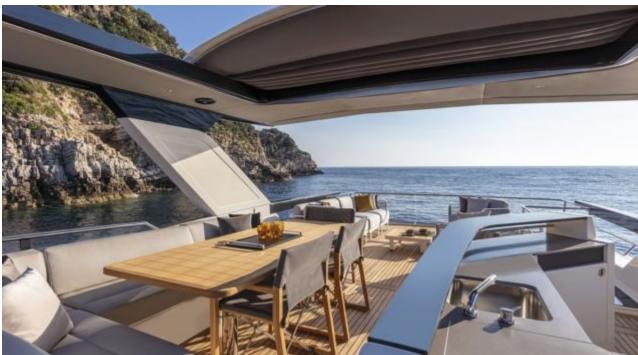

Price **2900000** 



# M/Y LEGEND ONE







## **EXTERIOR DESIGN**











































Description













## INTERIOR DESIGN

































































### Overview 🙌

Price



2 900 000€

100 L

Yacht type Motor Yacht -

Flybridge

Flag French

VAT VAT not paid

Year built 2020

### **Dimensions**



Length 19.63 m / 64.4 ft.

Beam 5.45 m / 17.88 ft. Draft

1.5 m / 4.92 ft.

#### **Construction**



**Hull Construction** 

Statut

Classification

Composite

Private N/A

### **Performances & Capacities**



Max Speed 28 knots

Cruising Speed 22 knots

**Fuel Tanks** 3600 L Water Tank 900 L Waste Tanks

**Engine & Generator** 



2 x Kohler Genset

Accommodation



**Guest Sleeping** 

Cabins

8 4

4 (3 x Double, 1 x

Type of cabins

Twin)