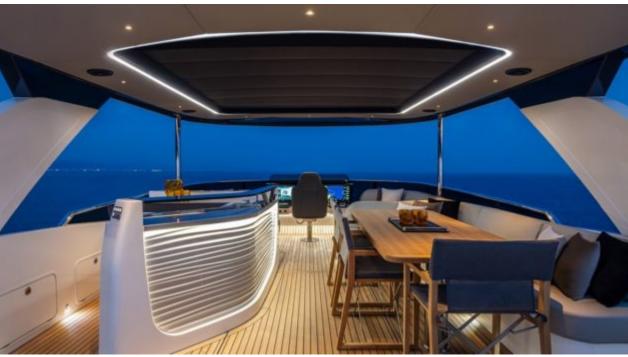

Price **2900000** 



# M/Y LEGEND ONE







## **EXTERIOR DESIGN**











































Description













## INTERIOR DESIGN

































































### Overview 🙌

Price



2 900 000€

100 L

Yacht type Motor Yacht -

Flybridge

Flag French

VAT VAT not paid

Year built 2020

### **Dimensions**



Length 19.63 m / 64.4 ft.

Beam 5.45 m / 17.88 ft. Draft

1.5 m / 4.92 ft.

#### **Construction**



**Hull Construction** 

Statut

Classification

Composite

Private N/A

### **Performances & Capacities**



Max Speed 28 knots

Cruising Speed 22 knots

**Fuel Tanks** 3600 L Water Tank 900 L Waste Tanks

**Engine & Generator** 



2 x Kohler Genset

Accommodation



**Guest Sleeping** 

Cabins

8 4

4 (3 x Double, 1 x

Type of cabins

Twin)