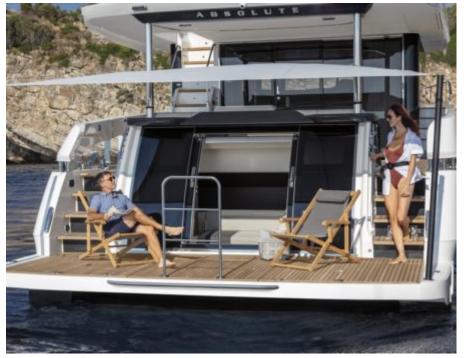

Price **2900000** 



# M/Y LEGEND ONE







## **EXTERIOR DESIGN**











































Description













## INTERIOR DESIGN

































































### Overview 🙌

Price



2 900 000€

100 L

Yacht type Motor Yacht -

Flybridge

Flag French

VAT VAT not paid

Year built 2020

### **Dimensions**



Length 19.63 m / 64.4 ft.

Beam 5.45 m / 17.88 ft. Draft

1.5 m / 4.92 ft.

#### **Construction**



**Hull Construction** 

Statut

Classification

Composite

Private N/A

### **Performances & Capacities**



Max Speed 28 knots

Cruising Speed 22 knots

**Fuel Tanks** 3600 L Water Tank 900 L Waste Tanks

**Engine & Generator** 



2 x Kohler Genset

Accommodation



**Guest Sleeping** 

Cabins

8 4

4 (3 x Double, 1 x

Type of cabins

Twin)