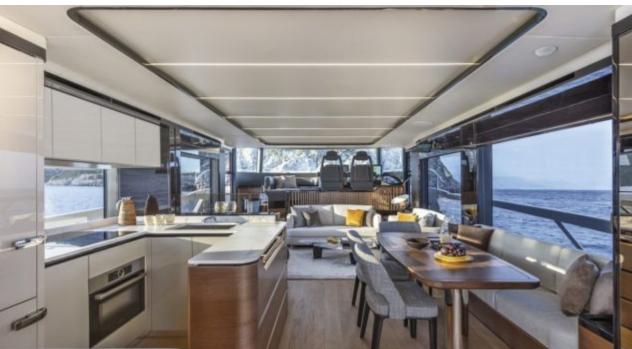

Price **2900000** 



# M/Y LEGEND ONE







## **EXTERIOR DESIGN**











































Description













## INTERIOR DESIGN

































































### Overview 🙌

Price



2 900 000€

100 L

Yacht type Motor Yacht -

Flybridge

Flag French

VAT VAT not paid

Year built 2020

### **Dimensions**



Length 19.63 m / 64.4 ft.

Beam 5.45 m / 17.88 ft. Draft

1.5 m / 4.92 ft.

#### **Construction**



**Hull Construction** 

Statut

Classification

Composite

Private N/A

### **Performances & Capacities**



Max Speed 28 knots

Cruising Speed 22 knots

**Fuel Tanks** 3600 L Water Tank 900 L Waste Tanks

**Engine & Generator** 



2 x Kohler Genset

Accommodation



**Guest Sleeping** 

Cabins

8 4

4 (3 x Double, 1 x

Type of cabins

Twin)