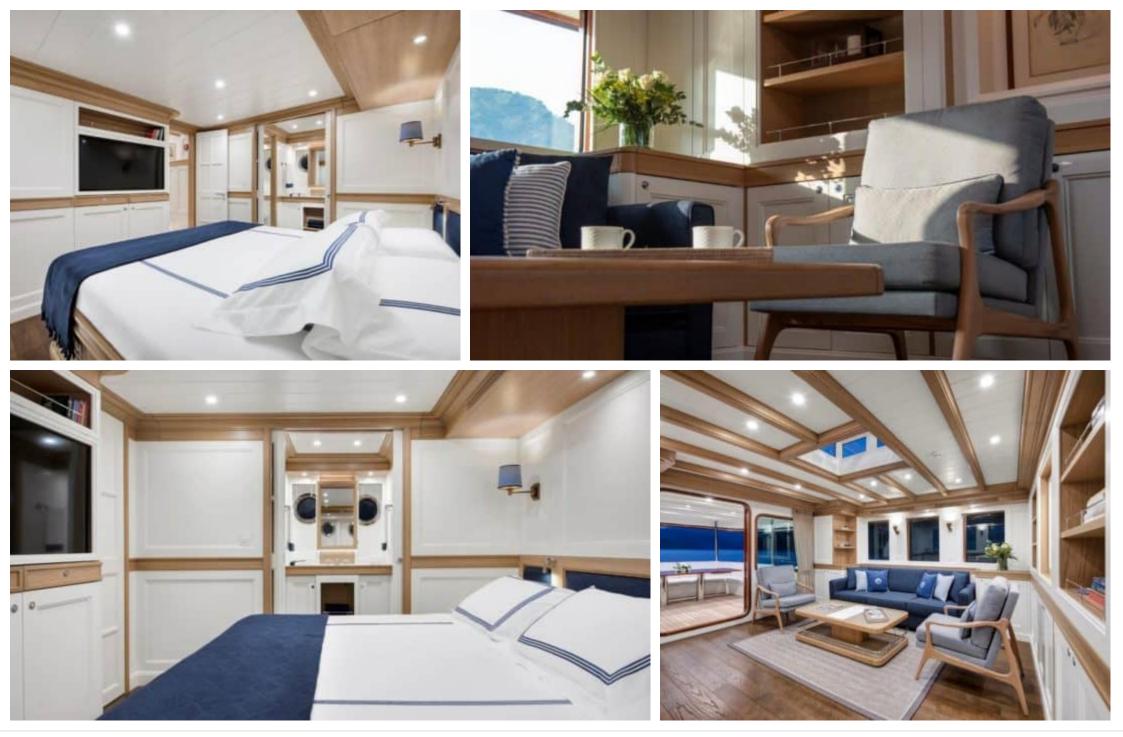

M/Y MAGNOLIA ONE





Year Built **2022** 

Price **4500000** 

€



## M/Y MAGNOLIA ONE









## EXTERIOR DESIGN













































## **INTERIOR DESIGN**















PELAGIA





## Specifications

| Overview                                                 |                                          | Dimensions I    |                                           | Construction                |                    |
|----------------------------------------------------------|------------------------------------------|-----------------|-------------------------------------------|-----------------------------|--------------------|
| Price<br>Yacht type                                      | 4 500 000€<br>Motor Yacht -<br>Flybridge | Length<br>Beam  | 23.99 m / 78.71<br>ft.<br>6.40 m / 21 ft. | Hull Construction<br>Statut | Bois<br>Commercial |
| Flag                                                     | Turkey                                   | Draft