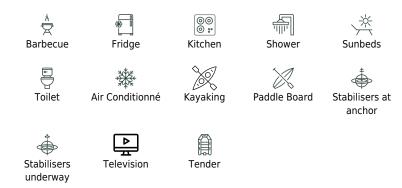

## Specifications

| Overview                                                 |                                          | Dimensions I    |                                           | Construction                |                    |
|----------------------------------------------------------|------------------------------------------|-----------------|-------------------------------------------|-----------------------------|--------------------|
| Price<br>Yacht type                                      | 4 500 000€<br>Motor Yacht -<br>Flybridge | Length<br>Beam  | 23.99 m / 78.71<br>ft.<br>6.40 m / 21 ft. | Hull Construction<br>Statut | Bois<br>Commercial |
| Flag                                                     | Turkey                                   | Draft           | 1.6 m / 5.25 ft.                          |                             |                    |
| VAT                                                      | VAT not paid                             | Gross Tonnage   | 90                                        |                             |                    |
|                                                          |                                          |                 |                                           |                             |                    |
| Year built                                               | 2022                                     |                 |                                           |                             |                    |
| Performances &                                           | 2022<br>Capacities 📂                     | Engine & Genera | itor (                                    | Accommodation               |                    |
| <b>Performances &amp;</b><br>Max Speed                   |                                          | Engine & Genera | ntor เ⊖ิ                                  | Guest Sleeping              | 6<br>6             |
| <b>Performances &amp;</b><br>Max Speed                   | Capacities ा                             | Engine & Genera | itor (                                    |                             | 6<br>3             |
| <b>Performances &amp;</b><br>Max Speed<br>Cruising Speed | <b>Capacities</b><br>14 knots            | Engine & Genera | itor (                                    | Guest Sleeping              |                    |
|                                                          | Capacities<br>14 knots<br>12 knots       | Engine & Genera | ntor (                                    | Guest Sleeping              |                    |