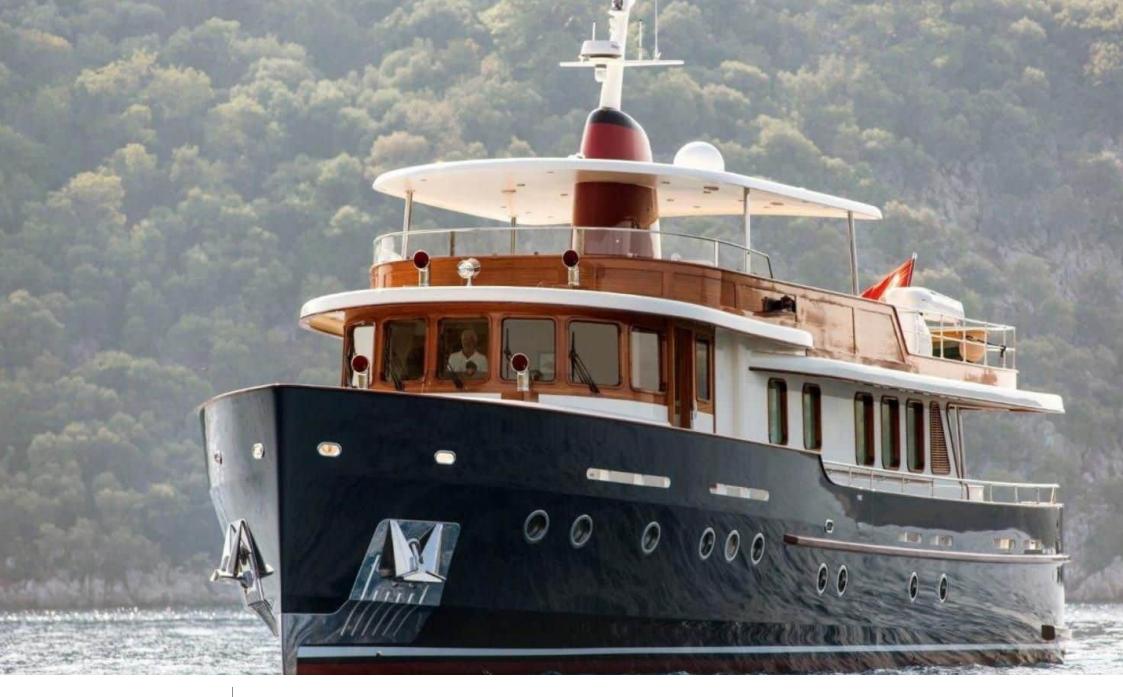

M/Y MAGNOLIA ONE





Year Built **2022** 

Price **4500000** 

€



## M/Y MAGNOLIA ONE









## EXTERIOR DESIGN













































## **INTERIOR DESIGN**















PELAGIA





## Specifications

| Overview                                                 |                                          | Dimensions I    |                                           | Construction                |                    |
|----------------------------------------------------------|------------------------------------------|-----------------|-------------------------------------------|-----------------------------|--------------------|
| Price<br>Yacht type                                      | 4 500 000€<br>Motor Yacht -<br>Flybridge | Length<br>Beam  | 23.99 m