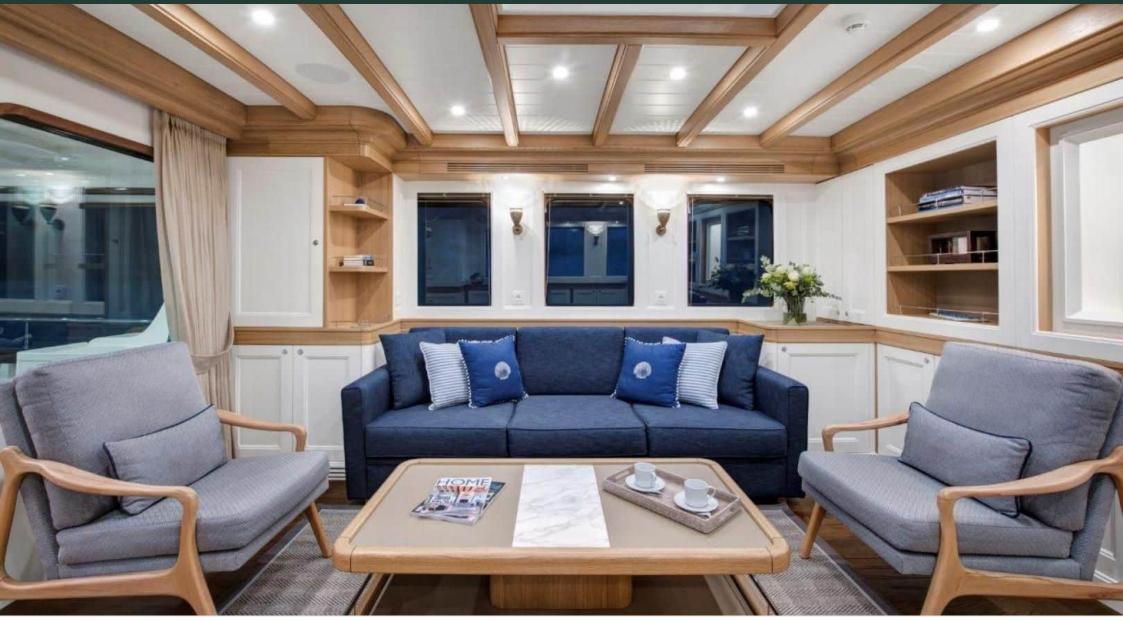

M/Y MAGNOLIA ONE





Year Built **2022** 

Price **4500000** 

€



## M/Y MAGNOLIA ONE









## EXTERIOR DESIGN













































## **INTERIOR DESIGN**















PELAGIA





## Specifications

| Overview                                                 |                                          | Dimensions I    |                                           | Construction                |                    |
|----------------------------------------------------------|------------------------------------------|-----------------|-------------------------------------------|-----------------------------|--------------------|
| Price<br>Yacht type                                      | 4 500 000€<br>Motor Yacht -<br>Flybridge | Length<br>Beam  | 23.99 m / 78.71<br>ft.<br>6.40 m / 21 ft. | Hull Construction<br>Statut | Bois<br>Commercial |
| Flag                                                     | Turkey                                   |