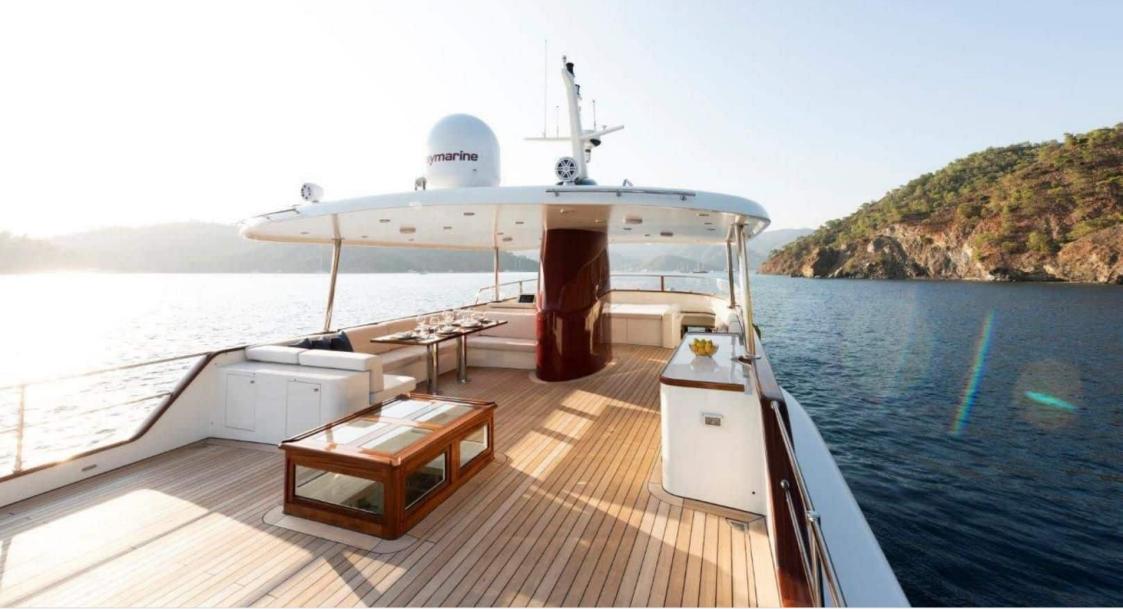

M/Y MAGNOLIA ONE





Year Built **2022** 

Price **4500000** 

€



## M/Y MAGNOLIA ONE









## EXTERIOR DESIGN













































## **INTERIOR DESIGN**















PELAGIA





## Specifications

| Overview                                                 |                                          | Dimensions I    |                                           | Construction                |                    |
|----------------------------------------------------------|------------------------------------------|-----------------|-------------------------------------------|-----------------------------|--------------------|
| Price<br>Yacht type                                      | 4 500 000€<br>Motor Yacht -<br>Flybridge | Length<br>Beam  | 23.99 m / 78.71<br>ft.<br>6.40 m / 21 ft. | Hull Construction<br>Statut | Bois<br>Commercial |
| Flag