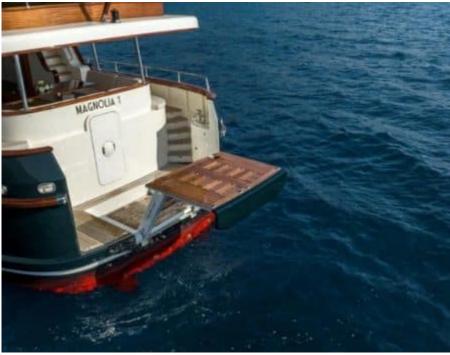

M/Y MAGNOLIA ONE





Year Built **2022** 

Price **4500000** 

€



## M/Y MAGNOLIA ONE









## EXTERIOR DESIGN













































## **INTERIOR DESIGN**















PELAGIA





## Specifications

| Overview                                                 |                                          | Dimensions I    |                                           | Construction                |                    |
|----------------------------------------------------------|------------------------------------------|-----------------|-------------------------------------------|-----------------------------|--------------------|
| Price<br>Yacht type                                      | 4 500 000€<br>Motor Yacht -<br>Flybridge | Length<br>Beam  | 23.99 m / 78.71<br>ft.<br>6.40 m / 21 ft. | Hull Construction<br>Statut | Bois<br>Commercial |
| Flag