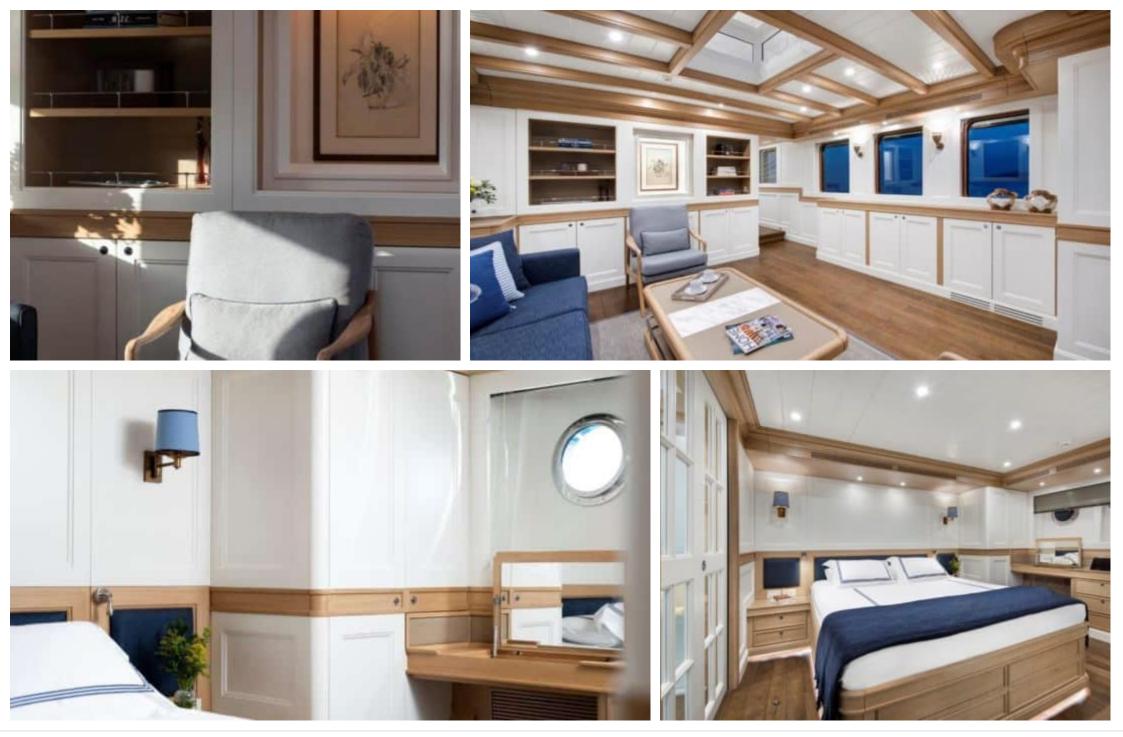

M/Y MAGNOLIA ONE





Year Built **2022** 

Price **4500000** 

€



## M/Y MAGNOLIA ONE









## EXTERIOR DESIGN













































## **INTERIOR DESIGN**















PELAGIA





## Specifications

| Overview                                                 |                                          | Dimensions I    |                                           | Construction                |                    |
|----------------------------------------------------------|------------------------------------------|-----------------|-------------------------------------------|-----------------------------|--------------------|
| Price<br>Yacht type                                      | 4 500 000€<br>Motor Yacht -<br>Flybridge | Length<br>Beam  | 23.99 m / 78.71<br>ft.<br>6.40 m / 21 ft. | Hull Construction<br>Statut | Bois<br>Commercial |
| Flag                                                     | Turkey                                   | Dra