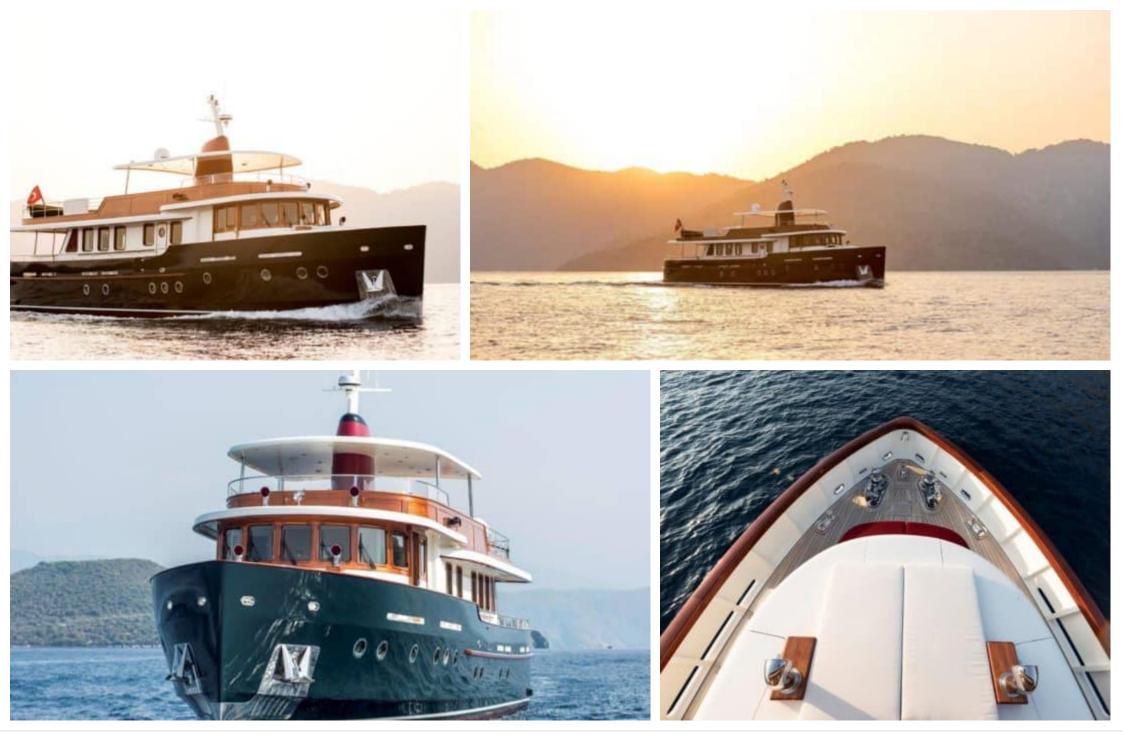

M/Y MAGNOLIA ONE





Year Built **2022** 

Price **4500000** 

€



## M/Y MAGNOLIA ONE









## EXTERIOR DESIGN













































## **INTERIOR DESIGN**















PELAGIA





## Specifications

| Overview                                                 |                                          | Dimensions I    |                                           | Construction                |                    |
|----------------------------------------------------------|------------------------------------------|-----------------|-------------------------------------------|-----------------------------|--------------------|
| Price<br>Yacht type                                      | 4 500 000€<br>Motor Yacht -<br>Flybridge | Length<br>Beam  | 23.99 m / 78.71<br>ft.<br>6.40 m / 21 ft. | Hull Construction<br>Statut | Bois<br>Commercial |
| Flag