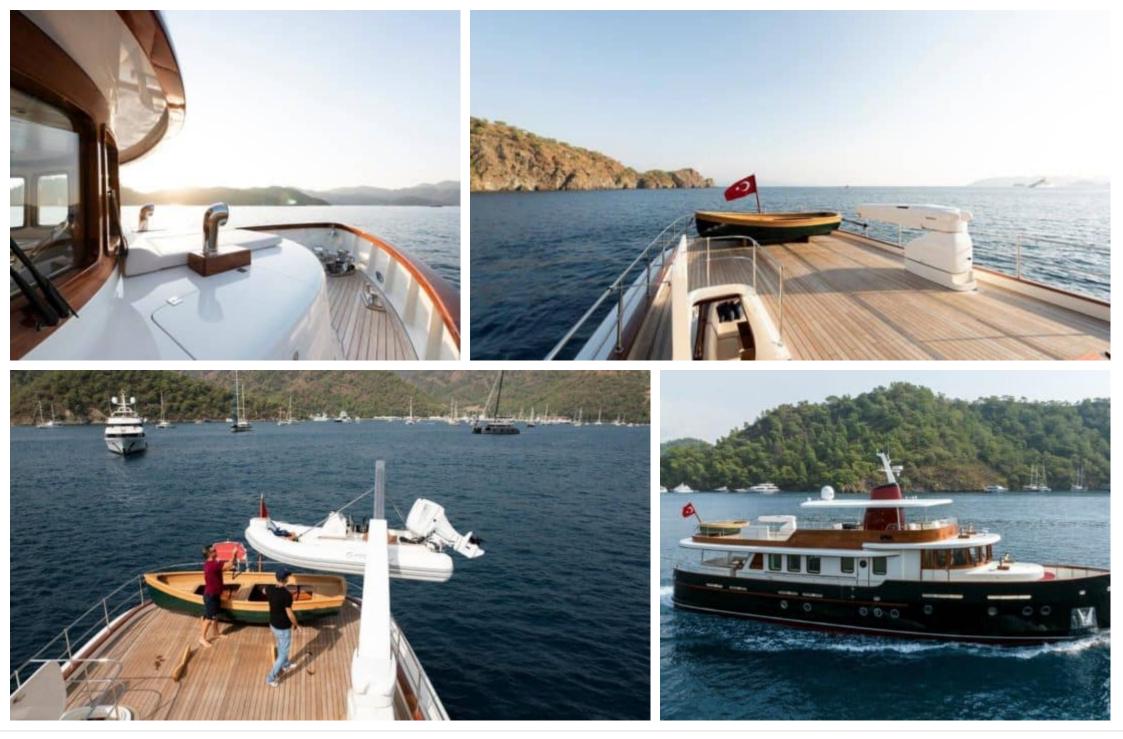

M/Y MAGNOLIA ONE





Year Built **2022** 

Price **4500000** 

€



## M/Y MAGNOLIA ONE









## EXTERIOR DESIGN













































## **INTERIOR DESIGN**















PELAGIA





## Specifications

| Overview                                                 |                                          | Dimensions I    |                                           | Construction                |                    |
|----------------------------------------------------------|------------------------------------------|-----------------|-------------------------------------------|-----------------------------|--------------------|
| Price<br>Yacht type                                      | 4 500 000€<br>Motor Yacht -<br>Flybridge | Length<br>Beam  | 23.99 m / 78.71<br>ft.<br>6.40 m / 21 ft. | Hull Construction<br>Statut | Bois<br>Commercial |
| Flag