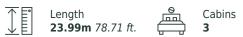

## Specifications

| Overview                                                 |                                          | Dimensions I    |                                           | Construction                |                    |
|----------------------------------------------------------|------------------------------------------|-----------------|-------------------------------------------|-----------------------------|--------------------|
| Price<br>Yacht type                                      | 4 500 000€<br>Motor Yacht -<br>Flybridge | Length<br>Beam  | 23.99 m / 78.71<br>ft.<br>6.40 m / 21 ft. | Hull Construction<br>Statut | Bois<br>Commercial |
| Flag                                                     | Turkey                                   | Draft           | 1.6 m / 5.25 ft.                          |                             |                    |
| VAT                                                      | VAT not paid                             | Gross Tonnage   | 90                                        |                             |                    |
|                                                          |                                          |                 |                                           |                             |                    |
| Year built                                               | 2022                                     |                 |                                           |                             |                    |
| Performances &                                           | 2022<br>Capacities 📂                     | Engine & Genera | itor (                                    | Accommodation               |                    |
| <b>Performances &amp;</b><br>Max Speed                   |                                          | Engine & Genera | ntor เ⊖ิ                                  | Guest Sleeping              | 6<br>6             |
| <b>Performances &amp;</b><br>Max Speed                   | Capacities ा                             | Engine & Genera | itor (                                    |                             | 6<br>3             |
| <b>Performances &amp;</b><br>Max Speed<br>Cruising Speed | <b>Capacities</b><br>14 knots            | Engine & Genera | itor (                                    | Guest Sleeping              |                    |
|                                                          | Capacities<br>14 knots<br>12 knots       | Engine & Genera | ntor (                                    | Guest Sleeping              |                    |