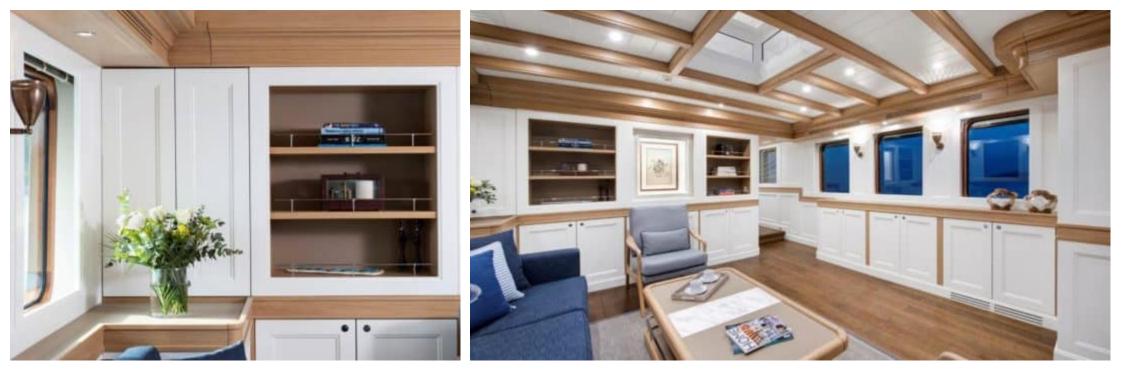

M/Y MAGNOLIA ONE





Year Built **2022** 

Price **4500000** 

€



## M/Y MAGNOLIA ONE









## EXTERIOR DESIGN













































## **INTERIOR DESIGN**















PELAGIA





## Specifications

| Overview                                                 |                                          | Dimensions I    |                                           | Construction                |                    |
|----------------------------------------------------------|------------------------------------------|-----------------|-------------------------------------------|-----------------------------|--------------------|
| Price<br>Yacht type                                      | 4 500 000€<br>Motor Yacht -<br>Flybridge | Length<br>Beam  | 23.99 m / 78.71<br>ft.<br>6.40 m / 21 ft. | Hull Construction<br>Statut | Bois<br>Commercial |
| Flag                                                     | Turkey                                   | Draft           | 1.6