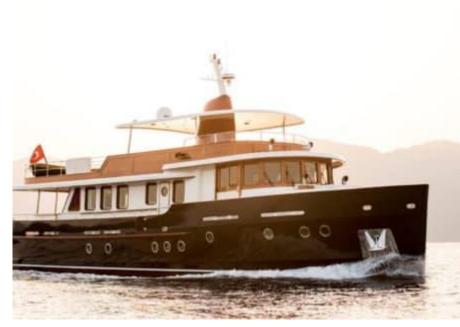

M/Y MAGNOLIA ONE





Year Built **2022** 

Price **4500000** 

€



## M/Y MAGNOLIA ONE









## EXTERIOR DESIGN













































## **INTERIOR DESIGN**















PELAGIA





## Specifications

| Overview                                                 |                                          | Dimensions I    |                                           | Construction                |                    |
|----------------------------------------------------------|------------------------------------------|-----------------|-------------------------------------------|-----------------------------|--------------------|
| Price<br>Yacht type                                      | 4 500 000€<br>Motor Yacht -<br>Flybridge | Length<br>Beam  | 23.99 m / 78.71<br>ft.<br>6.40 m / 21 ft. | Hull Construction<br>Statut | Bois<br>Commercial |
| Flag