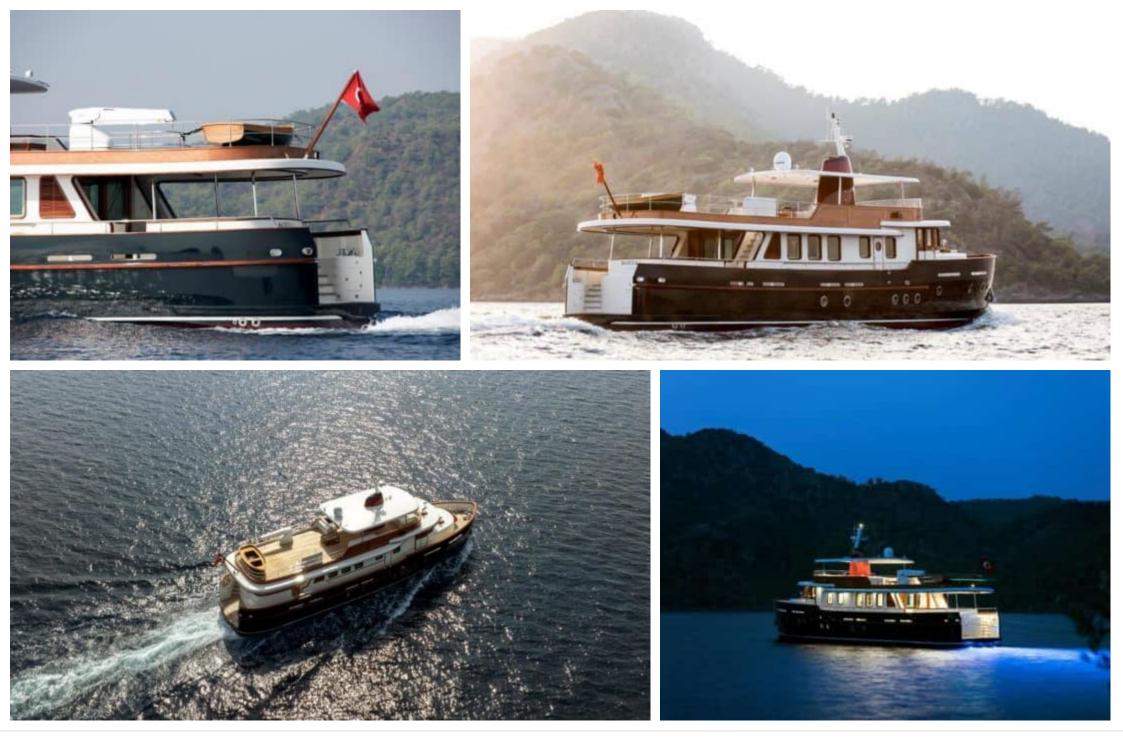

M/Y MAGNOLIA ONE





Year Built **2022** 

Price **4500000** 

€



## M/Y MAGNOLIA ONE









## EXTERIOR DESIGN













































## **INTERIOR DESIGN**















PELAGIA





## Specifications

| Overview                                                 |                                          | Dimensions I    |                                           | Construction                |                    |
|----------------------------------------------------------|------------------------------------------|-----------------|-------------------------------------------|-----------------------------|--------------------|
| Price<br>Yacht type                                      | 4 500 000€<br>Motor Yacht -<br>Flybridge | Length<br>Beam  | 23.99 m / 78.71<br>ft.<br>6.40 m / 21 ft. | Hull Construction<br>Statut | Bois<br>Commercial |
| Flag