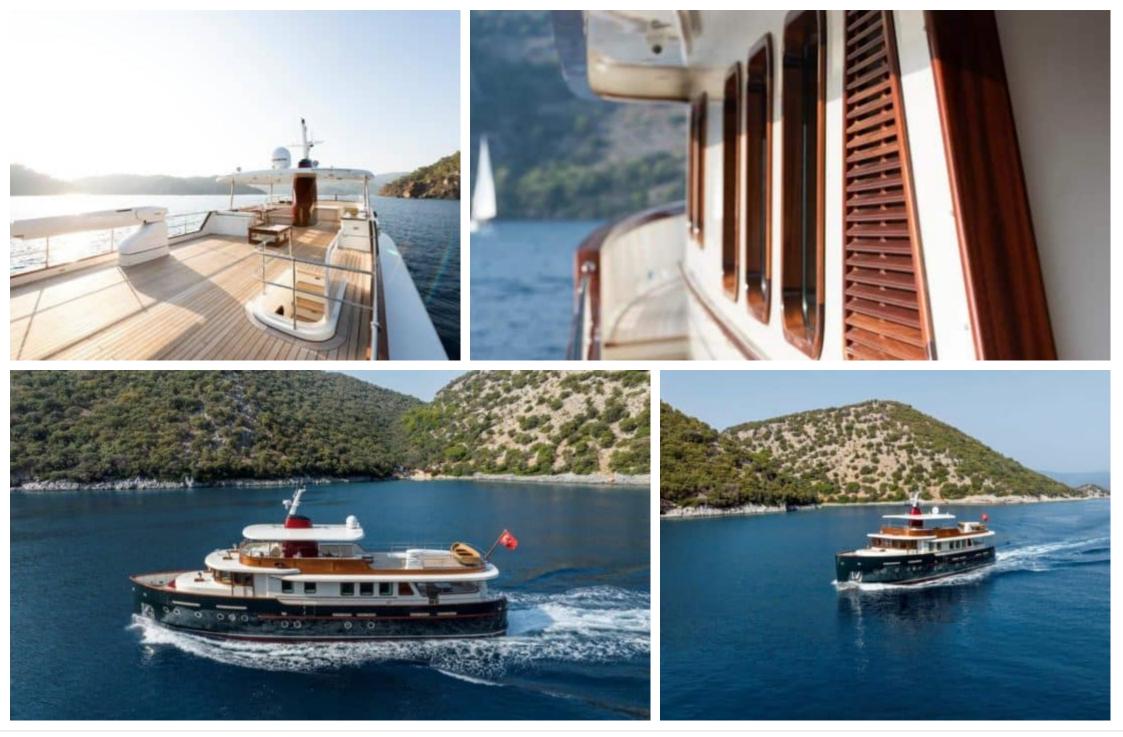

M/Y MAGNOLIA ONE





Year Built **2022** 

Price **4500000** 

€



## M/Y MAGNOLIA ONE









## EXTERIOR DESIGN













































## **INTERIOR DESIGN**















PELAGIA





## Specifications

| Overview                                                 |                                          | Dimensions I    |                                           | Construction                |                    |
|----------------------------------------------------------|------------------------------------------|-----------------|-------------------------------------------|-----------------------------|--------------------|
| Price<br>Yacht type                                      | 4 500 000€<br>Motor Yacht -<br>Flybridge | Length<br>Beam  | 23.99 m / 78.71<br>ft.<br>6.40 m / 21 ft. | Hull Construction<br>Statut | Bois<br>Commercial |
| Flag                                                     | Turkey