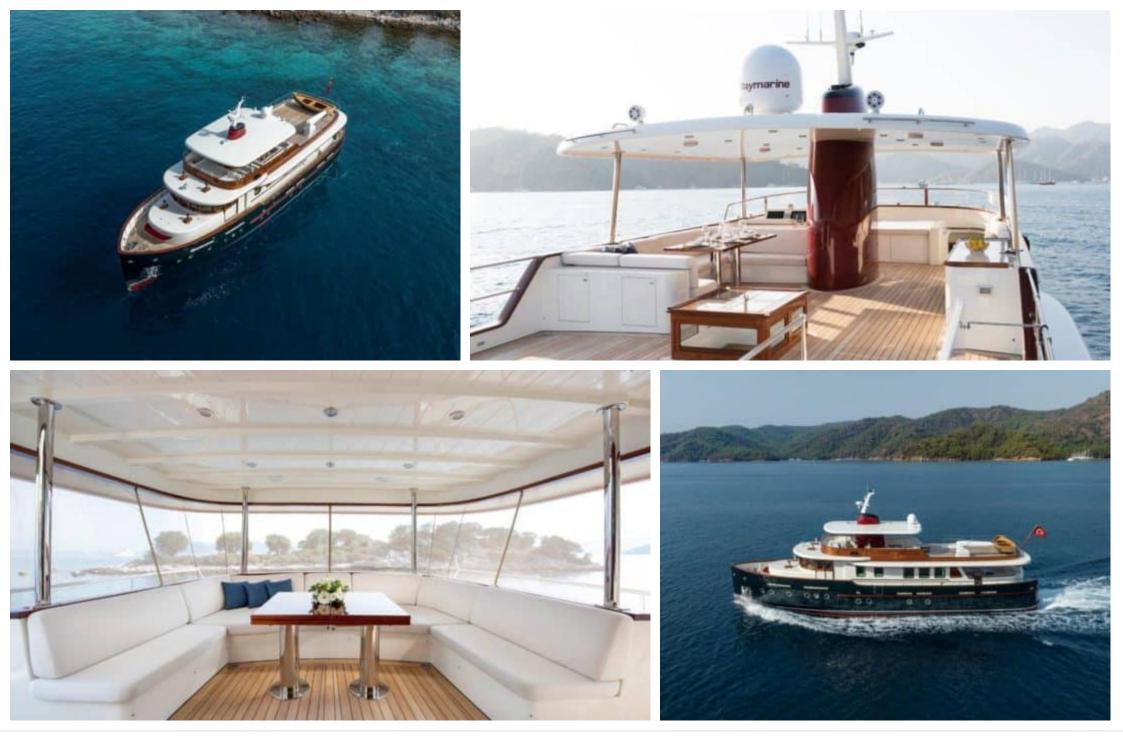

M/Y MAGNOLIA ONE





Year Built **2022** 

Price **4500000** 

€



## M/Y MAGNOLIA ONE









## EXTERIOR DESIGN













































## **INTERIOR DESIGN**















PELAGIA





## Specifications

| Overview                                                 |                                          | Dimensions I    |                                           | Construction                |                    |
|----------------------------------------------------------|------------------------------------------|-----------------|-------------------------------------------|-----------------------------|--------------------|
| Price<br>Yacht type                                      | 4 500 000€<br>Motor Yacht -<br>Flybridge | Length<br>Beam  | 23.99 m / 78.71<br>ft.<br>6.40 m / 21 ft. | Hull Construction<br>Statut | Bois<br>Commercial |
| Flag