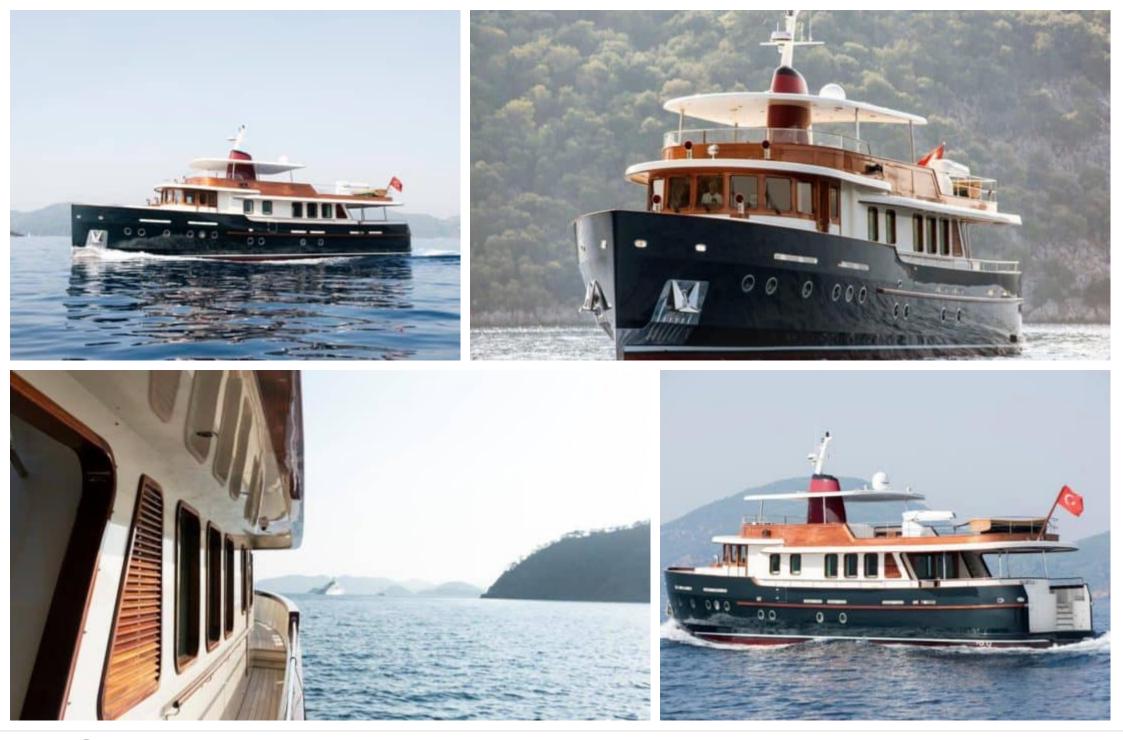

M/Y MAGNOLIA ONE





Year Built **2022** 

Price **4500000** 

€



## M/Y MAGNOLIA ONE









## EXTERIOR DESIGN













































## **INTERIOR DESIGN**















PELAGIA





## Specifications

| Overview                                                 |                                          | Dimensions I    |                                           | Construction                |                    |
|----------------------------------------------------------|------------------------------------------|-----------------|-------------------------------------------|-----------------------------|--------------------|
| Price<br>Yacht type                                      | 4 500 000€<br>Motor Yacht -<br>Flybridge | Length<br>Beam  | 23.99 m / 78.71<br>ft.<br>6.40 m / 21 ft. | Hull Construction<br>Statut | Bois<br>Commercial |
| Flag                                                     | Turkey