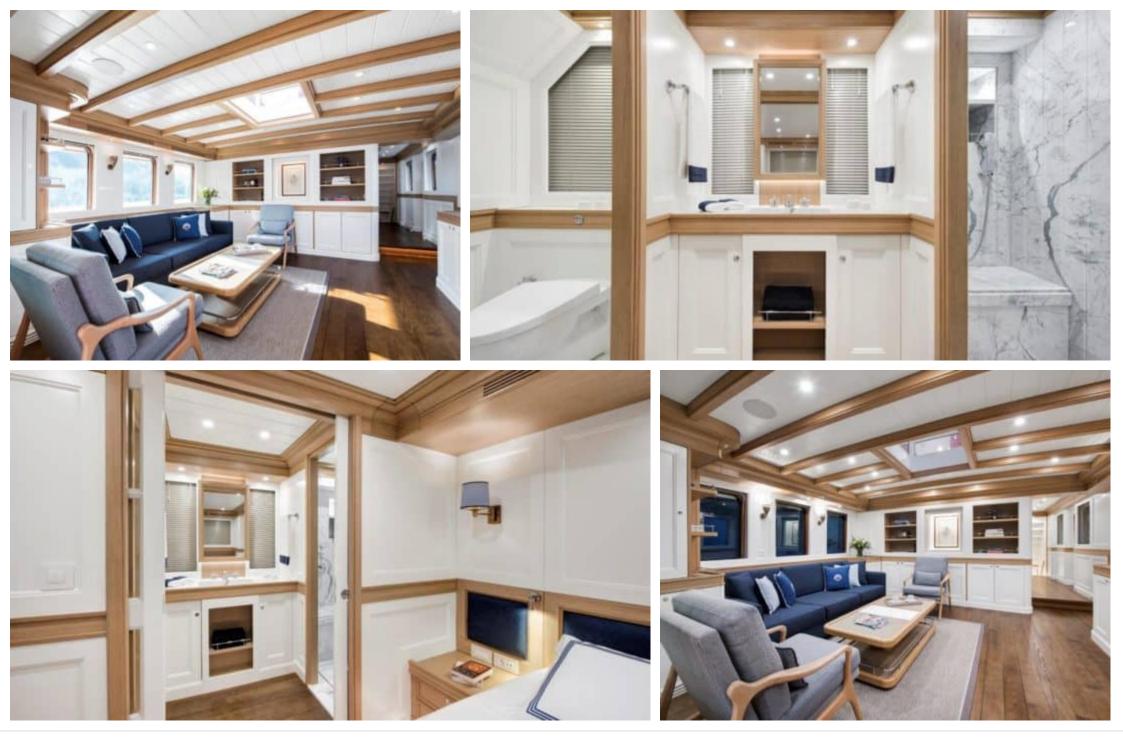

M/Y MAGNOLIA ONE





Year Built **2022** 

Price **4500000** 

€



## M/Y MAGNOLIA ONE









## EXTERIOR DESIGN













































## **INTERIOR DESIGN**















PELAGIA





## Specifications

| Overview                                                 |                                          | Dimensions I    |                                           | Construction                |                    |
|----------------------------------------------------------|------------------------------------------|-----------------|-------------------------------------------|-----------------------------|--------------------|
| Price<br>Yacht type                                      | 4 500 000€<br>Motor Yacht -<br>Flybridge | Length<br>Beam  | 23.99 m / 78.71<br>ft.<br>6.40 m / 21 ft. | Hull Construction<br>Statut | Bois<br>Commercial |
| Flag                                                     | Turkey                                   | Draft