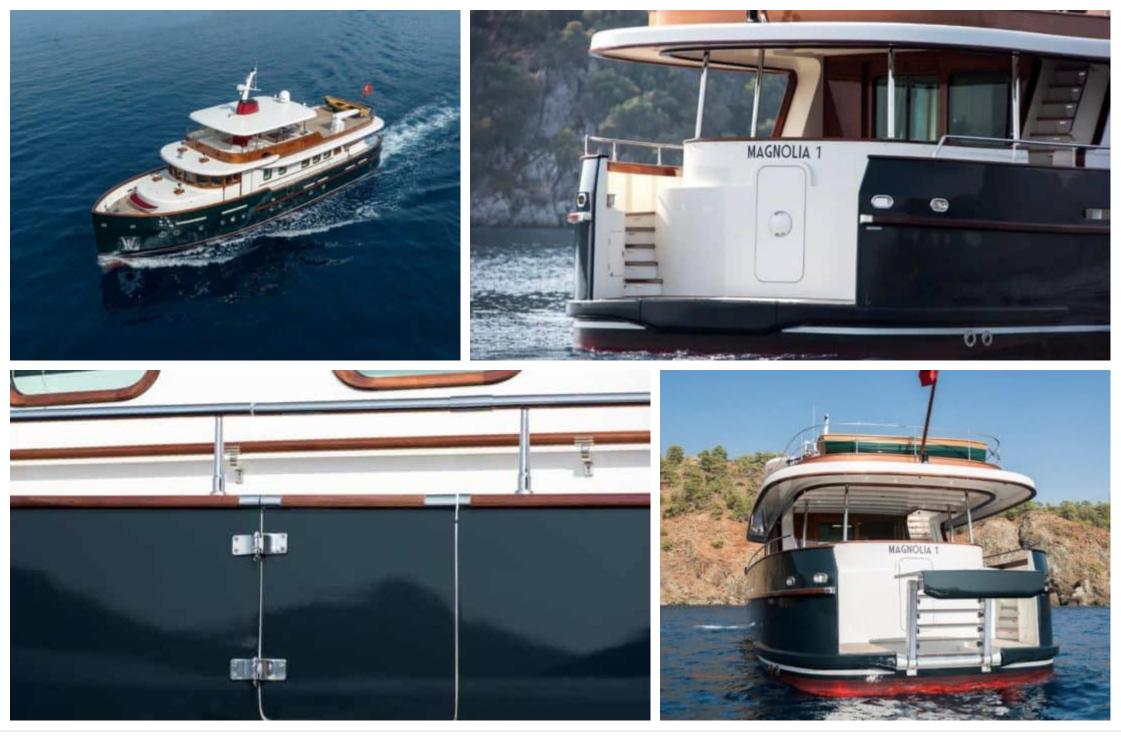

M/Y MAGNOLIA ONE





Year Built **2022** 

Price **4500000** 

€



## M/Y MAGNOLIA ONE









## EXTERIOR DESIGN













































## **INTERIOR DESIGN**















PELAGIA





## Specifications

| Overview                                                 |                                          | Dimensions I    |                                           | Construction                |                    |
|----------------------------------------------------------|------------------------------------------|-----------------|-------------------------------------------|-----------------------------|--------------------|
| Price<br>Yacht type                                      | 4 500 000€<br>Motor Yacht -<br>Flybridge | Length<br>Beam  | 23.99 m / 78.71<br>ft.<br>6.40 m / 21 ft. | Hull Construction<br>Statut | Bois<br>Commercial |
| Flag                                                     | Tu