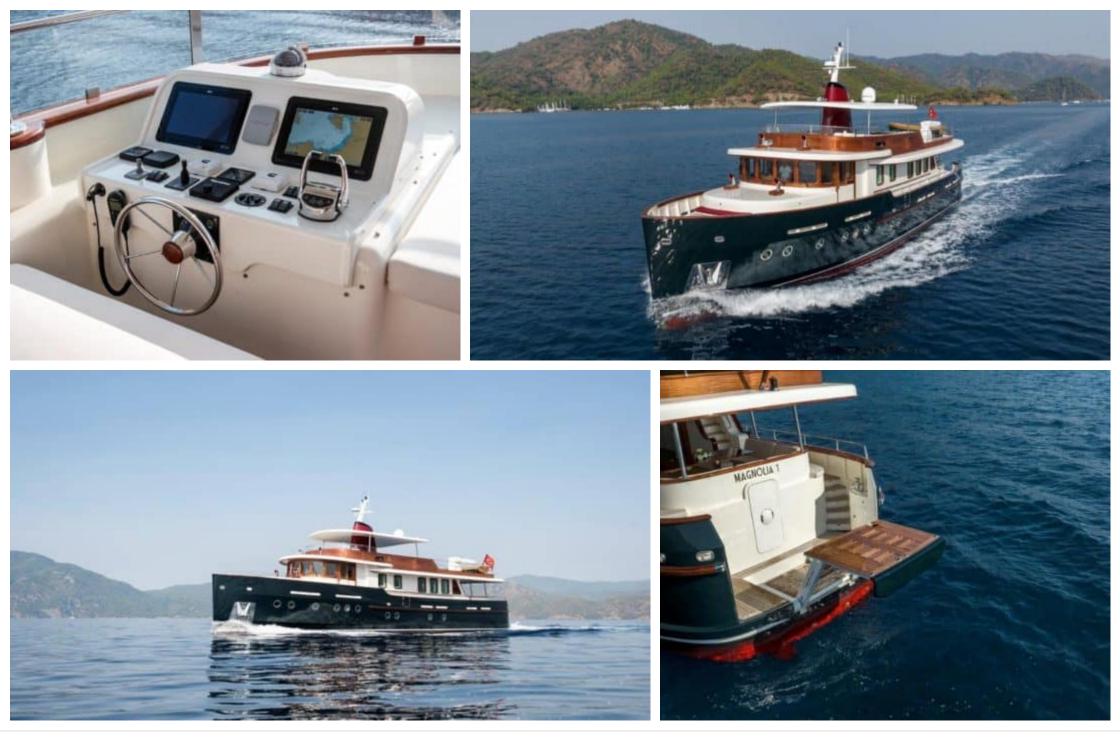

M/Y MAGNOLIA ONE





Year Built **2022** 

Price **4500000** 

€



## M/Y MAGNOLIA ONE









## EXTERIOR DESIGN













































## **INTERIOR DESIGN**















PELAGIA





## Specifications

| Overview                                                 |                                          | Dimensions I    |                                           | Construction                |                    |
|----------------------------------------------------------|------------------------------------------|-----------------|-------------------------------------------|-----------------------------|--------------------|
| Price<br>Yacht type                                      | 4 500 000€<br>Motor Yacht -<br>Flybridge | Length<br>Beam  | 23.99 m / 78.71<br>ft.<br>6.40 m / 21 ft. | Hull Construction<br>Statut | Bois<br>Commercial |
| Flag