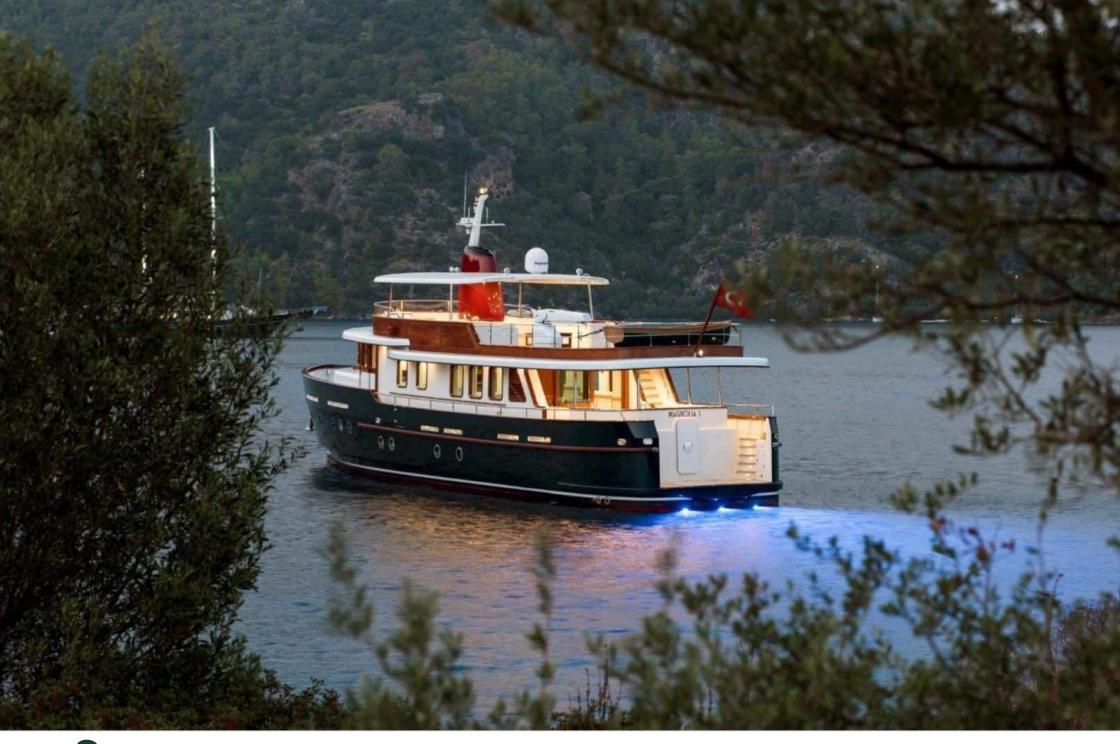

M/Y MAGNOLIA ONE





Year Built **2022** 

Price **4500000** 

€



## M/Y MAGNOLIA ONE









## EXTERIOR DESIGN













































## **INTERIOR DESIGN**















PELAGIA





## Specifications

| Overview                                                 |                                          | Dimensions I    |                                           | Construction                |                    |
|----------------------------------------------------------|------------------------------------------|-----------------|-------------------------------------------|-----------------------------|--------------------|
| Price<br>Yacht type                                      | 4 500 000€<br>Motor Yacht -<br>Flybridge | Length<br>Beam  | 23.99 m / 78.71<br>ft.<br>6.40 m / 21 ft. | Hull Construction<br>Statut | Bois<br>Commercial |
| Flag                                                     | Turkey