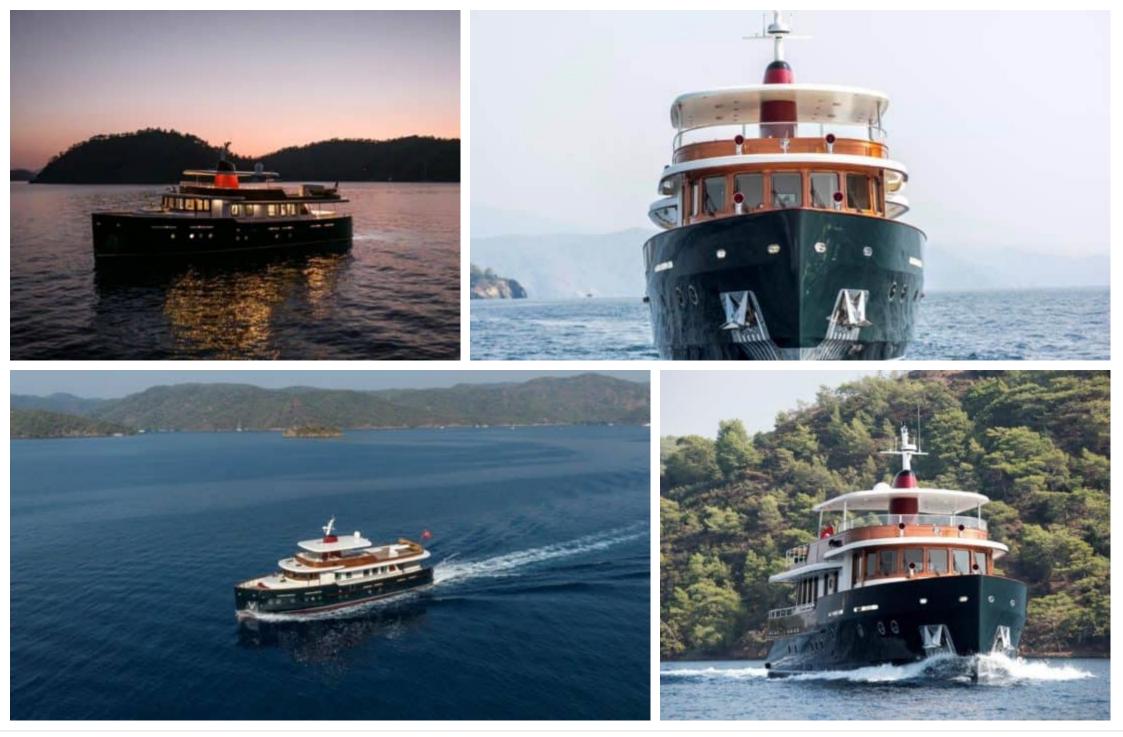

M/Y MAGNOLIA ONE





Year Built **2022** 

Price **4500000** 

€



## M/Y MAGNOLIA ONE









## EXTERIOR DESIGN













































## **INTERIOR DESIGN**















PELAGIA





## Specifications

| Overview                                                 |                                          | Dimensions I    |                                           | Construction                |                    |
|----------------------------------------------------------|------------------------------------------|-----------------|-------------------------------------------|-----------------------------|--------------------|
| Price<br>Yacht type                                      | 4 500 000€<br>Motor Yacht -<br>Flybridge | Length<br>Beam  | 23.99 m / 78.71<br>ft.<br>6.40 m / 21 ft. | Hull Construction<br>Statut | Bois<br>Commercial |
| Flag